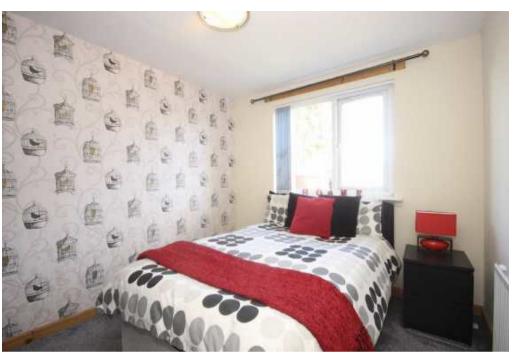

All three bedrooms are positioned to the rear of the property, and bedroom one enjoys patio doors opening to the rear garden. This room also benefits from a large built in wardrobe providing ample storage. There is further storage provided in the

### **Room Sizes**

Approximate measurement:

| Kitchen area | 9'9" x 8'9"   | 2.96m x 2.67m |
|--------------|---------------|---------------|
| Lounge area  | 12'3" x 16'0" | 3.74m x 4.88m |
| Bedroom 1    | 8'4" x 13'7"  | 2.55m x 4.13m |
| Bedroom 2    | 7'7" x 10'4"  | 2.32m x 3.15m |
| Bedroom 3    | 8'10" x 10'4" | 2.69m x 3.15m |
| Bathroom     | 6'2" x 5'7"   | 1.89m x 1.70m |