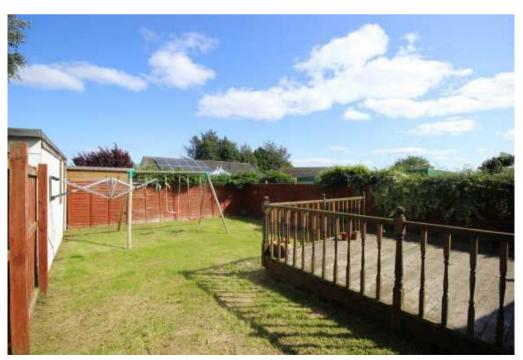

hall where there is a very large cupboard. The modern bathroom is equipped with a bath with bath shower and screen, wet wall panels to the walls, sink and wc and a heated towel rail. The property stands in good sized gardens to front and rear. To the front it is laid out with stones for ease of maintenance with a wall separating it from the road. Iron gates open to the driveway providing ample parking for multiple vehicles and the driveway extends to the rear towards the garage. The rear garden is fully enclosed by walls and fences with an area of decking closest to the house with the remainder of the sunny garden laid with lawn. The garage has a pedestrian door from the garden.