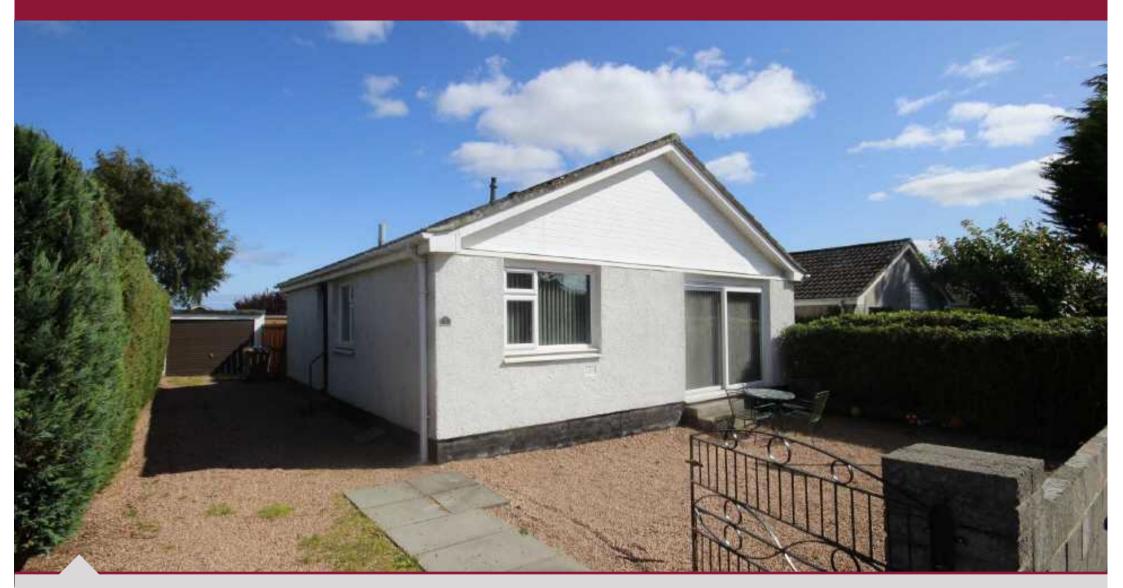

# 0FFERS OVER £185,000

1 Summerhill is an attractive detached bungalow positioned at the end of a quiet cul de sac with no passing traffic. It is in an excellent location within a popular residential area of Balmullo, with easy access to local amenities including primary school, shops, etc. Balmullo is in an excellent commuting village for larger centres including Dundee, Cupar and St Andrews and indeed further afield via the conveniently positioned train station at Leuchars only two miles away.

hall where there is a very large cupboard. The modern bathroom is equipped with a bath with bath shower and screen, wet wall panels to the walls, sink and wc and a heated towel rail. The property stands in good sized gardens to front and rear. To the front it is laid out with stones for ease of maintenance with a wall separating it from the road. Iron gates open to the driveway providing ample parking for multiple vehicles and the driveway extends to the rear towards the garage. The rear garden is fully enclosed by walls and fences with an area of decking closest to the house with the remainder of the sunny garden laid with lawn. The garage has a pedestrian door from the garden.

- Detached bungalow
- End of quiet cul de sac
- No passing traffic
- Easy access for amenities including primary school and shops
- Lounge and dining kitchen
- Three bedrooms
- Bathroom
- Gas fired central heating
- Sealed unit double glazing
- Gardens to front and rear
- Driveway
- Garage