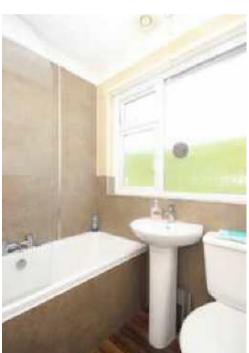

hall where there is a very large cupboard. The modern bathroom is equipped with a bath with bath shower and screen, wet wall panels to the walls, sink and wc and a heated towel rail. The property stands in good sized gardens to front and rear. To the front it is laid out with stones for ease of maintenance with a wall separating it from the road. Iron gates open to the driveway providing ample parking for multiple vehicles and the driveway extends to the rear towards the garage. The rear garden is fully enclosed by walls and fences with an area of decking closest to the house with the remainder of the sunny garden laid with lawn. The garage has a pedestrian door from the garden.