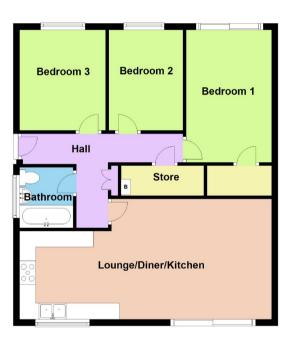

All three bedrooms are positioned to the rear of the property, and bedroom one enjoys patio doors opening to the rear garden. This room also benefits from a large built in wardrobe providing ample storage. There is further storage provided in the

hall where there is a very large cupboard. The modern bathroom is equipped with a bath with bath shower and screen, wet wall panels to the walls, sink and wc and a heated towel rail. The property stands in good sized gardens to front and rear. To the front it is laid out with stones for ease of maintenance with a wall separating it from the road. Iron gates open to the driveway providing ample parking for multiple vehicles and the driveway extends to the rear towards the garage. The rear garden is fully enclosed by walls and fences with an area of decking closest to the house with the remainder of the sunny garden laid with lawn. The garage has a pedestrian door from the garden.

### **Room Sizes**

Approximate measurement:

| Kitchen area | 9'9" x 8'9"   | 2.96m x 2.67m |
|--------------|---------------|---------------|
| Lounge area  | 12'3" x 16'0" | 3.74m x 4.88m |
| Bedroom 1    | 8'4" x 13'7"  | 2.55m x 4.13m |
| Bedroom 2    | 7'7" x 10'4"  | 2.32m x 3.15m |
| Bedroom 3    | 8'10" x 10'4" | 2.69m x 3.15m |
| Bathroom     | 6'2" x 5'7"   | 1.89m x 1.70m |

#### Plan demonstrative only