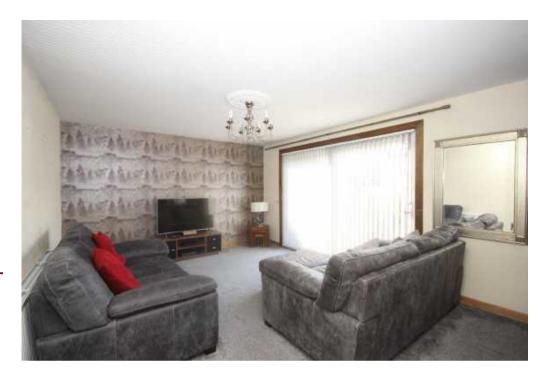

The open plan kitchen and lounge is to the front of the property with patio doors opening to the front garden. It is well decorated and the kitchen is fitted with a De Longi range cooker, double sink and wall and floor units.

### **Room Sizes**

Approximate measurement:

| Kitchen area | 9'9" x 8'9"   | 2.96m x 2.67m |
|--------------|---------------|---------------|
| Lounge area  | 12'3" x 16'0" | 3.74m x 4.88m |
| Bedroom 1    | 8'4" x 13'7"  | 2.55m x 4.13m |
| Bedroom 2    | 7'7" x 10'4"  | 2.32m x 3.15m |
| Bedroom 3    | 8'10" x 10'4" | 2.69m x 3.15m |
| Bathroom     | 6'2" x 5'7"   | 1.89m x 1.70m |