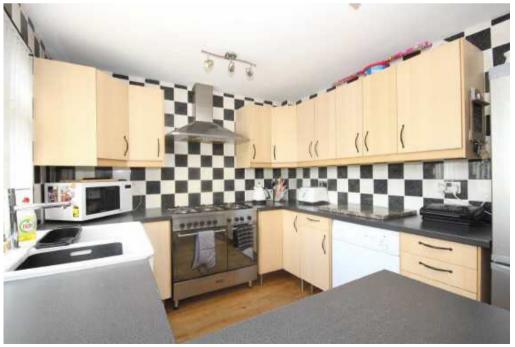

The open plan kitchen and lounge is to the front of the property with patio doors opening to the front garden. It is well decorated and the kitchen is fitted with a De Longi range cooker, double sink and wall and floor units.

### **Room Sizes**

Approximate measurement:

| Kitchen area | 9'9" x 8'9"   | 2.96m x 2.67m |
|--------------|---------------|---------------|
| Lounge area  | 12'3" x 16'0" | 3.74m x 4.88m |
| Bedroom 1    | 8'4" x 13'7"  | 2.55m x 4.13m |
| Bedroom 2    | 7'7" x 10'4"  | 2.32m x 3.15m |
| Bedroom 3    | 8'10" x 10'4" | 2.69m x 3.15m |
| Bathroom     | 6'2" x 5'7"   | 1.89m x 1.70m |