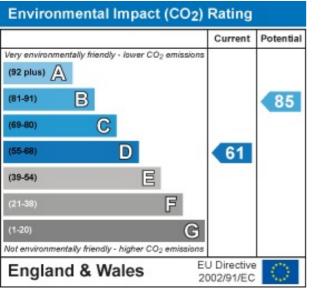

## Energy Performance Certificate

Below is the Energy Performance Certificate (EPC) for Tadworth Road

Energy Performance Certificates illustrate the energy efficiency of homes on a scale from A to G. Those in Band A are the most efficient, and will usually have the lowest fuel bills.

The same scale is used to define the impact of a property on the environment. Higher rated homes will usually have less impact through carbon dioxide (CO2) emissions.

To put this in perspective, the average property in the UK is in band D or E for both ratings.

The Certificate also makes energy saving recommendations that may help reduce future energy bills. In some cases, these can be financed under the Government's Green Deal. In effect, Green Deal offers UK home-owners a loan, which is repaid through regular electricity bills. The main loan condition (the "Golden Rule") is that the amount saved each year on energy bills should be more than the cost of annual loan repayments. Note that the loan stays with the house when owners move on.