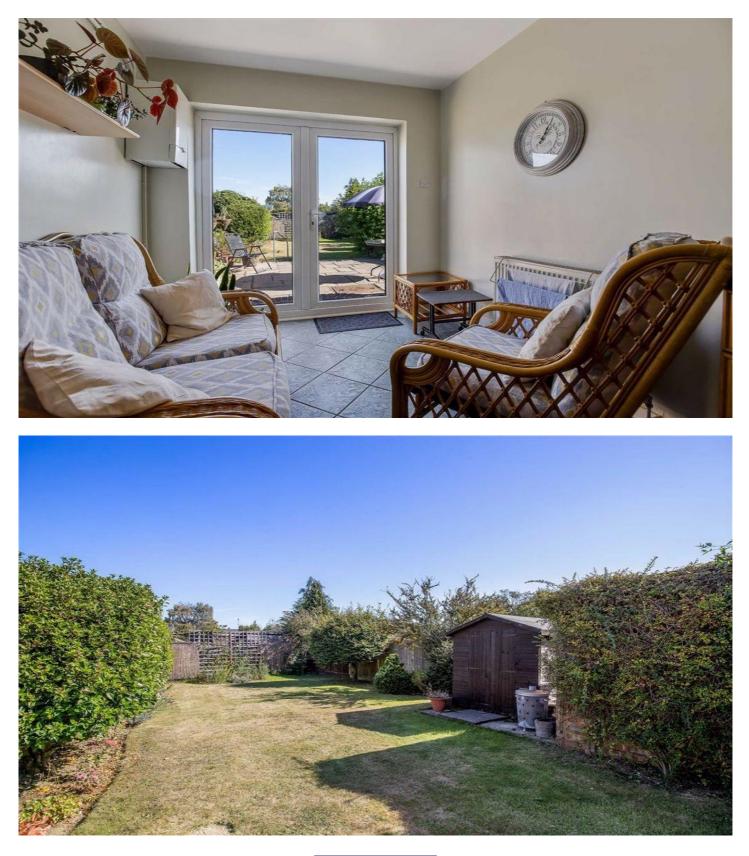

- UPVC double glazed Front Door to: -
- Hallway With oak flooring, access to loft space.
- Lounge With bay window to front, living flame gas fire with classical surround, recessed airing cupboard, oak flooring.
   4.45m x 3.18m (14'7 x 10'5)
- Kitchen/Diner Ceramic tiled floor, resin 1½ bowl sink unit, range of worktops with drawers and cupboards, wall cupboards, larder cupboard, Baxi gas boiler for central heating and domestic hot water, UPVC double glazed casement doors to rear garden.
   6.30m x 2.36m (20'8 x 7'9)
- Bedroom One Double glazed window to rear. 3.91m x 3.07m (12'10 x 10'1)
- Bedroom Two Double glazed window to front.
   3.15m x 2.74m (10'4 x 9'0)
- Wet Room With fully tiled walls, white wash hand basin, shower and low level WC, frosted double glazed window to side.
- Outside Shared driveway leading to:
- Garage With up and over door.
- **Gardens** The front garden is laid to lawn with borders and a brick boundary wall. To the rear there is a paved terrace and a nicely enclosed garden with lawn, borders and shrubs and timber garden shed.
- Council Tax Ashford Borough Council Band: C.
- Services All main services are connected.
- Tenure Freehold.
- You may download, store and use the material for your own personal use and research. You may not republish, retransmit, redistribute or otherwise make the material available to any party or make the same available on any website, online service or bulletin board of your own or of any other party or make the same available in hard copy or in any other media without the website owner's express prior written consent. The website owner's copyright must remain on all reproductions of material taken from this website.