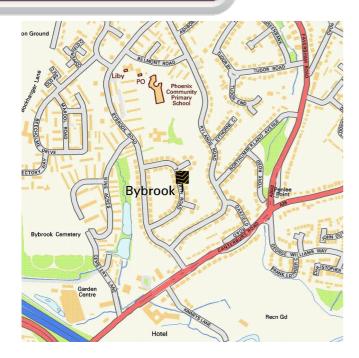

#### Become familiar with public transport links

Being able to choose to travel by public transport is important for many reasons. It helps to reduce congestion, provides access to work and education, and facilitates use of health and leisure facilities. If you or your family members travel abroad, access to the nearest ferry terminals is also likely to be a significant factor in choosing a new property. Using the maps below, you can pinpoint the precise locations of transport links for **Tadworth Road**. Tables for each type of transport indicate the property's distance from the nearest bus stops, railway stations, coach stops and ferry terminals (providing that these facilities are within the scale proximity of the maps.)

## **Transport Links**

|             | Train Stations                                                                      | Approx Distance              |
|-------------|-------------------------------------------------------------------------------------|------------------------------|
|             | Ashford International Rail Station                                                  | 1.22 miles                   |
| 9           | Wye Rail Station                                                                    | 2.62 miles                   |
|             | Charing (Kent) Rail Station                                                         | 5.15 miles                   |
|             | Pluckley Rail Station                                                               | 5.85 miles                   |
|             | Ham Street Rail Station                                                             | 6.5 miles                    |
|             | Chilham Rail Station                                                                | 7.05 miles                   |
|             | Westenhanger Rail Station                                                           | 8.14 miles                   |
|             | Selling Rail Station                                                                | 8.43 miles                   |
|             | Bus Stops                                                                           | Approx Distance              |
|             | Tadworth Road                                                                       | 0.07 miles                   |
|             | Tadworth Road                                                                       | 0.09 miles                   |
| 4.5.0°      | Nine Acres                                                                          | 0.14 miles                   |
|             | Rylands Road                                                                        | 0.15 miles                   |
|             | Rylands Road                                                                        | 0.15 miles                   |
|             | Penlee Point                                                                        | 0.16 miles                   |
|             | Bybrook Road                                                                        | 0.16 miles                   |
|             | Nine Acres                                                                          | 0.16 miles                   |
|             | Coach Stops                                                                         | Approx Distance              |
| 0           | Ashford (Kent): Town Centre Coach Stops                                             | 0.83 miles                   |
|             | Willesborough (Ashford Kt): Hythe Rd. Coach Stop                                    | 2.22 miles                   |
|             | Sellindge (Kent): Ashford Rd Coach Stop                                             | 6.78 miles                   |
|             | Newingreen (Kent): Ashford Rd Coach Stop                                            | 8.42 miles                   |
|             | Hythe (Kent) Coach Stop                                                             | 10.57 miles                  |
|             | Canterbury Bus Station                                                              | 11.74 miles                  |
|             | Canterbury: Park & Ride New Dover Rd Coach Stop                                     | 11.77 miles                  |
|             | Seabrook (Kent): Seabrook Rd Coach Stop                                             | 11.97 miles                  |
| Disclaimer: | The information represented in this section has been sourced from the Department of | Transport's Open Data and is |

## Key Stage 2

| Key Sta                                   | ge 2 - Information                                                                                                                                                                    | Approx Distance |
|-------------------------------------------|---------------------------------------------------------------------------------------------------------------------------------------------------------------------------------------|-----------------|
| Address<br>Contact<br>Age Ran<br>Local Ed | hoenix Community Primary School<br>: Belmont Road, Ashford, TN24 9LS<br>Number: 0123 3622510<br>ge: 4-11 yrs<br>ucation Authority: Kent<br>s Character: Does not apply                | 0.24 miles      |
| Address<br>Contact<br>Age Ran<br>Local Ed | ennington Church of England Academy<br>: Upper Vicarage Road, Ashford, TN24 9AG<br>Number: 0123 3623744<br>ge: 7-11 yrs<br>ucation Authority: Kent<br>s Character: Church of England  | 0.62 miles      |
| Address<br>Contact<br>Age Ran<br>Local Ed | t Teresa's Catholic Primary School - Ashford<br>: Quantock Drive, Ashford, TN24 8QN<br>Number: 0123 3622797<br>ge: 5-11 yrs<br>ucation Authority: Kent<br>s Character: Roman Catholic | 0.76 miles      |
| Address<br>Contact<br>Age Ran<br>Local Ed | oat Lees Primary School<br>: Hurst Road, Ashford, TN24 9RR<br>Number: 0123 3630201<br>ge: 4-11 yrs<br>ucation Authority: Kent<br>s Character: None                                    | 0.81 miles      |