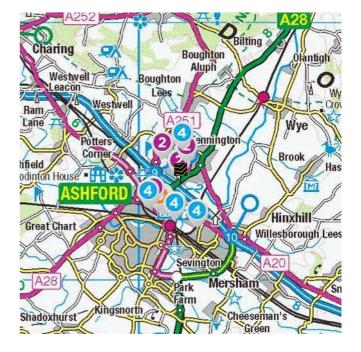

### LOCATION INFORMATION

What about local amenities?

There are a number of local amenities on offer in the area around **Tadworth Road**. The tables below give the addresses of local shops, restaurants, pubs, gyms and even golf clubs.