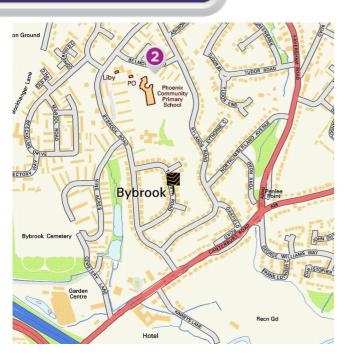

## Key Stage 2

| Key Sta                                   | ge 2 - Information                                                                                                                                                                    | Approx Distance |
|-------------------------------------------|---------------------------------------------------------------------------------------------------------------------------------------------------------------------------------------|-----------------|
| Address<br>Contact<br>Age Ran<br>Local Ed | hoenix Community Primary School<br>: Belmont Road, Ashford, TN24 9LS<br>Number: 0123 3622510<br>ge: 4-11 yrs<br>ucation Authority: Kent<br>s Character: Does not apply                | 0.24 miles      |
| Address<br>Contact<br>Age Ran<br>Local Ed | ennington Church of England Academy<br>: Upper Vicarage Road, Ashford, TN24 9AG<br>Number: 0123 3623744<br>ge: 7-11 yrs<br>ucation Authority: Kent<br>s Character: Church of England  | 0.62 miles      |
| Address<br>Contact<br>Age Ran<br>Local Ed | t Teresa's Catholic Primary School - Ashford<br>: Quantock Drive, Ashford, TN24 8QN<br>Number: 0123 3622797<br>ge: 5-11 yrs<br>ucation Authority: Kent<br>s Character: Roman Catholic | 0.76 miles      |
| Address<br>Contact<br>Age Ran<br>Local Ed | oat Lees Primary School<br>: Hurst Road, Ashford, TN24 9RR<br>Number: 0123 3630201<br>ge: 4-11 yrs<br>ucation Authority: Kent<br>s Character: None                                    | 0.81 miles      |