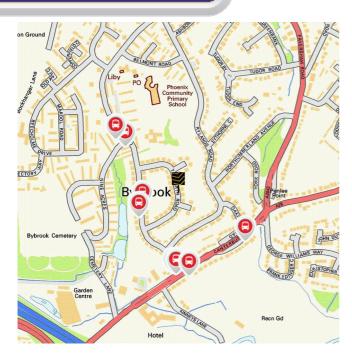

## Key Stage 2

| Key Sta                                   | ge 2 - Information                                                                                                                                                                    | Approx Distance |
|-------------------------------------------|---------------------------------------------------------------------------------------------------------------------------------------------------------------------------------------|-----------------|
| Address<br>Contact<br>Age Ran<br>Local Ed | hoenix Community Primary School<br>: Belmont Road, Ashford, TN24 9LS<br>Number: 0123 3622510<br>ge: 4-11 yrs<br>ucation Authority: Kent<br>s Character: Does not apply                | 0.24 miles      |
| Address<br>Contact<br>Age Ran<br>Local Ed | ennington Church of England Academy<br>: Upper Vicarage Road, Ashford, TN24 9AG<br>Number: 0123 3623744<br>ge: 7-11 yrs<br>ucation Authority: Kent<br>s Character: Church of England  | 0.62 miles      |
| Address<br>Contact<br>Age Ran<br>Local Ed | t Teresa's Catholic Primary School - Ashford<br>: Quantock Drive, Ashford, TN24 8QN<br>Number: 0123 3622797<br>ge: 5-11 yrs<br>ucation Authority: Kent<br>s Character: Roman Catholic | 0.76 miles      |
| Address<br>Contact<br>Age Ran<br>Local Ed | oat Lees Primary School<br>: Hurst Road, Ashford, TN24 9RR<br>Number: 0123 3630201<br>ge: 4-11 yrs<br>ucation Authority: Kent<br>s Character: None                                    | 0.81 miles      |