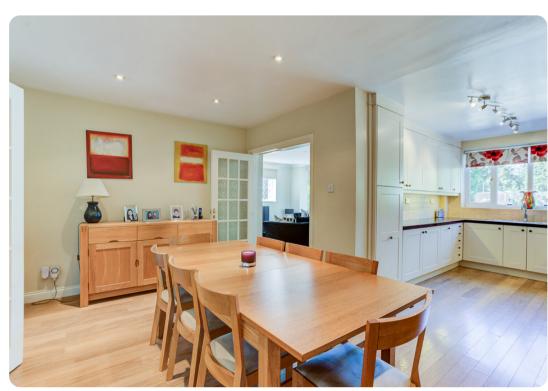

On the ground floor, after entering through the porch, the hallway leads to a selection of three different reception rooms. This includes the dining room, spacious family room with french doors to the garden and the kitchen-diner. The kitchen is modern and comes with integral appliances including a Siemens double oven, 4 ring hob and heated drawer, fridge/freezer and dishwasher. From the kitchen you have access to a further reception room, the sitting room - which also has a set of french doors with views to the garden. Additionally on the ground floor is a utility room with access to the garage and a downstairs WC.