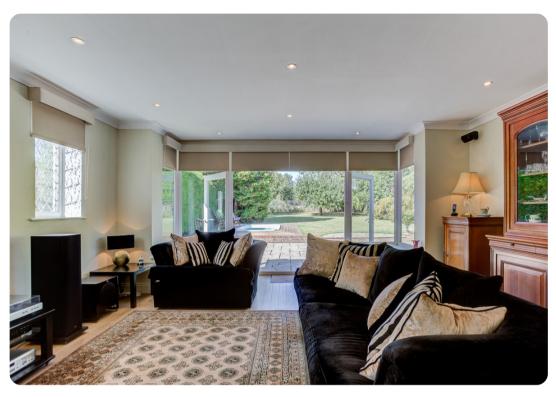

#### THE PROPERTY

This particular home in Rowney Gardens is the perfect family home with six great size bedrooms and ample living space throughout. The garden is an impressive size and is equipped with a self-maintaining swim-spa swimming pool which has proven to accommodate hours of family fun.

On the ground floor, after entering through the porch, the hallway leads to a selection of three different reception rooms. This includes the dining room, spacious family room with french doors to the garden and the kitchen-diner. The kitchen is modern and comes with integral appliances including a Siemens double oven, 4 ring hob and heated drawer, fridge/freezer and dishwasher. From the kitchen you have access to a further reception room, the sitting room - which also has a set of french doors with views to the garden. Additionally on the ground floor is a utility room with access to the garage and a downstairs WC.