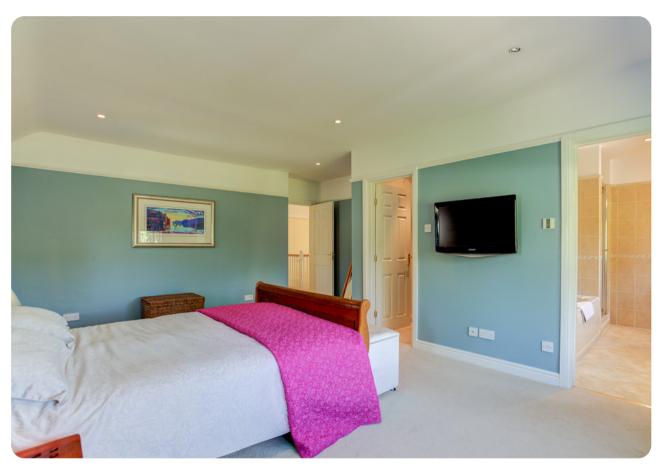

Accommodation on the first floor includes a large landing with feature stained glass window and six well sized bedrooms. Two of the bedrooms have en-suite bathrooms and four have built in storage space. The first floor also has a family bathroom serving the remaining bedrooms. There is another set of stairs to the boarded loft which offers ample storage space and could have potential to be made into additional living space.