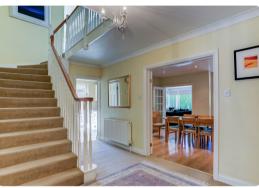

On the ground floor, after entering through the porch, the hallway leads to a selection of three different reception rooms. This includes the dining room, spacious family room with french doors to the garden and the kitchen-diner. The kitchen is modern and comes with integral appliances including a Siemens double oven, 4 ring hob and heated drawer, fridge/freezer and dishwasher. From the kitchen you have access to a further reception room, the sitting room - which also has a set of french doors with views to the garden. Additionally on the ground floor is a utility room with access to the garage and a downstairs WC.

Accommodation on the first floor includes a large landing with feature stained glass window and six well sized bedrooms. Two of the bedrooms have en-suite bathrooms and four have built in storage space. The first floor also has a family bathroom serving the remaining bedrooms. There is another set of stairs to the boarded loft which offers ample storage space and could have potential to be made into additional living space.