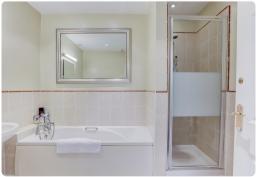

Accommodation on the first floor includes a large landing with feature stained glass window and six well sized bedrooms. Two of the bedrooms have en-suite bathrooms and four have built in storage space. The first floor also has a family bathroom serving the remaining bedrooms. There is another set of stairs to the boarded loft which offers ample storage space and could have potential to be made into additional living space.