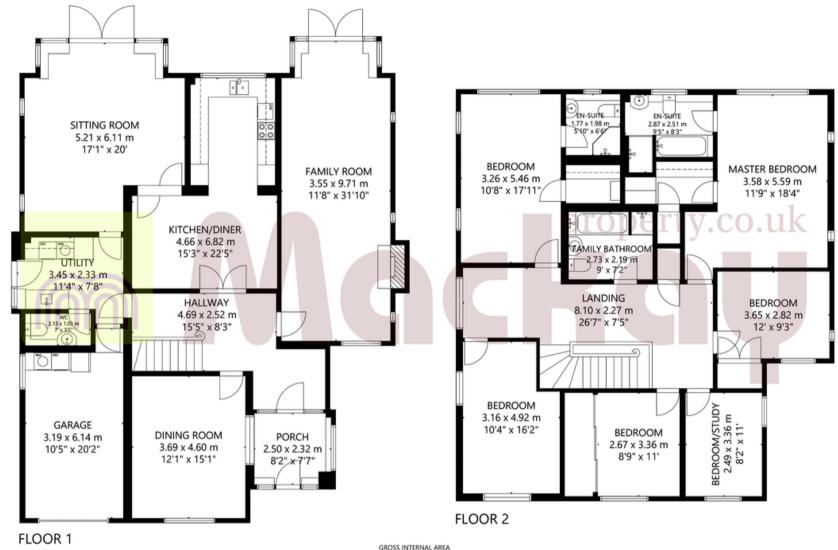

On the ground floor, after entering through the porch, the hallway leads to a selection of three different reception rooms. This includes the dining room, spacious family room with french doors to the garden and the kitchen-diner. The kitchen is modern and comes with integral appliances including a Siemens double oven, 4 ring hob and heated drawer, fridge/freezer and dishwasher. From the kitchen you have access to a further reception room, the sitting room - which also has a set of french doors with views to the garden. Additionally on the ground floor is a utility room with access to the garage and a downstairs WC.

Accommodation on the first floor includes a large landing with feature stained glass window and six well sized bedrooms. Two of the bedrooms have en-suite bathrooms and four have built in storage space. The first floor also has a family bathroom serving the remaining bedrooms. There is another set of stairs to the boarded loft which offers ample storage space and could have potential to be made into additional living space.

# TOWN & COUNTRY LIVING 01279 600 567 www.mackayproperty.co.uk

GROSS INTERNAL AREA
TOTAL: 3,103 sq ft / 288 m²
FLOOR 1: 1,543 sq ft/ 143 m², FLOOR 2: 1,560 sq ft/ 145 m²
GARAGE: 191 sq ft/ 18 m²
SIZE AND DIMENSIONS ARE APPROXIMATE, ACTUAL MAY VARY.