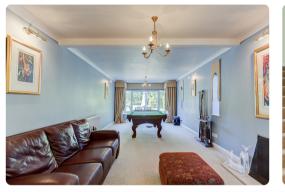

On the ground floor, after entering through the porch, the hallway leads to a selection of three different reception rooms. This includes the dining room, spacious family room with french doors to the garden and the kitchen-diner. The kitchen is modern and comes with integral appliances including a Siemens double oven, 4 ring hob and heated drawer, fridge/freezer and dishwasher. From the kitchen you have access to a further reception room, the sitting room - which also has a set of french doors with views to the garden. Additionally on the ground floor is a utility room with access to the garage and a downstairs WC.