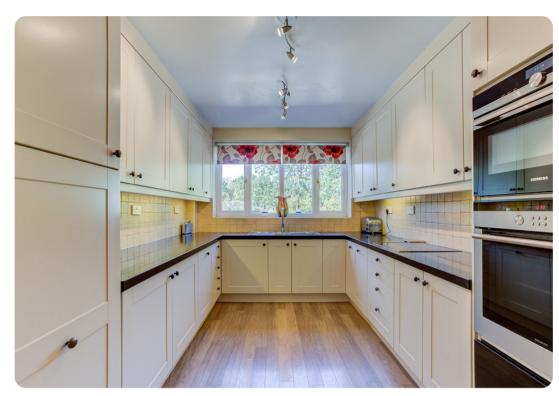

On the ground floor, after entering through the porch, the hallway leads to a selection of three different reception rooms. This includes the dining room, spacious family room with french doors to the garden and the kitchen-diner. The kitchen is modern and comes with integral appliances including a Siemens double oven, 4 ring hob and heated drawer, fridge/freezer and dishwasher. From the kitchen you have access to a further reception room, the sitting room - which also has a set of french doors with views to the garden. Additionally on the ground floor is a utility room with access to the garage and a downstairs WC.