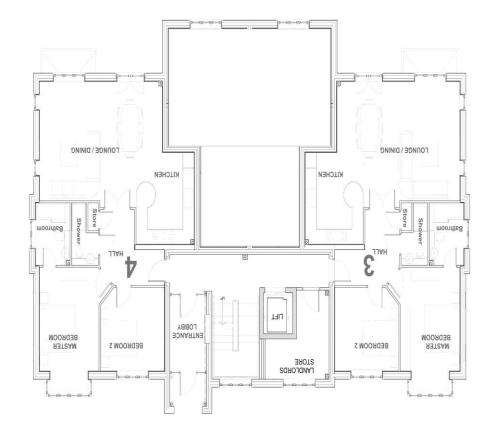

## **СКОUND FLOOR PLAN**

•Please note that on occasion the EPC may not be available due to reasons beyond our control, the Regulations state that the EPC must be presented within 21 days of initial marketing of the property.
Therefore we recommend that you regularly monitor our website or email us for updates.
Please feel free to relay this to your Solicitor or License Conveyor.

1009sq ft

HALL

OPEN PLAN LOUNGE WITH DINING AREA AND KITCHEN

MASTER BEDROOM WITH EN-SUITE BATHROOM

**BEDROOM TWO** 

SHOWER ROOM

The apartment has a Juliette balcony.

FIXTURES AND FITTINGS as per sales particulars.