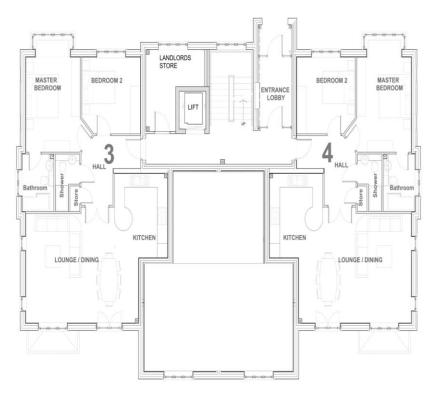

## NOT TO SCALE: THIS IS AN APPROXIMATE GUIDE TO THE RELATIONSHIP BETWEEN ROOMS

## **СКОUND FLOOR PLAN**

•Please note that on occasion the EPC may not be available due to reasons beyond our control, the Regulations state that the EPC must be presented within 21 days of initial marketing of the property.
Therefore we recommend that you regularly monitor our website or email us for updates.
Please feel free to relay this to your Solicitor or License Conveyor.

1009sq ft

HALL

OPEN PLAN LOUNGE WITH DINING AREA AND KITCHEN

MASTER BEDROOM WITH EN-SUITE BATHROOM

**BEDROOM TWO** 

SHOWER ROOM

The apartment has a Juliette balcony.

FIXTURES AND FITTINGS as per sales particulars.