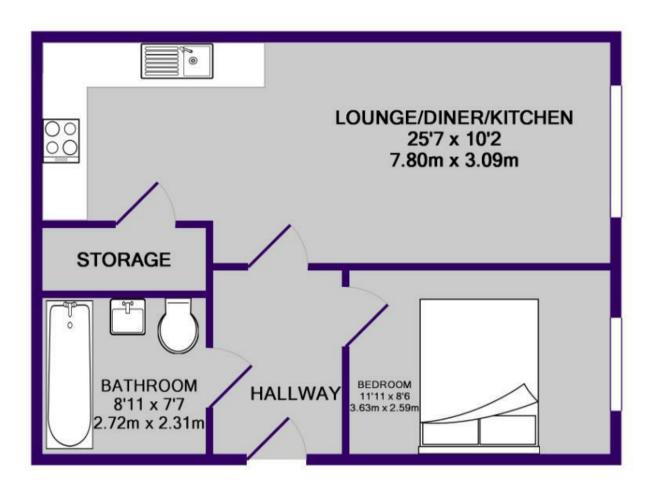

## TOTAL APPROX. FLOOR AREA 476 SQ.FT. (44.2 SQ.M.)

Whilst every attempt has been made to ensure the accuracy of the floor plan contained here, measurements of doors, windows, rooms and any other items are approximate and no responsibility is taken for any error, omission, or mis-statement. This plan is for illustrative purposes only and should be used as such by any prospective purchaser. The services, systems and appliances shown have not been tested and no guarantee as to their operability or efficiency can be given Made with Metropix ©2019