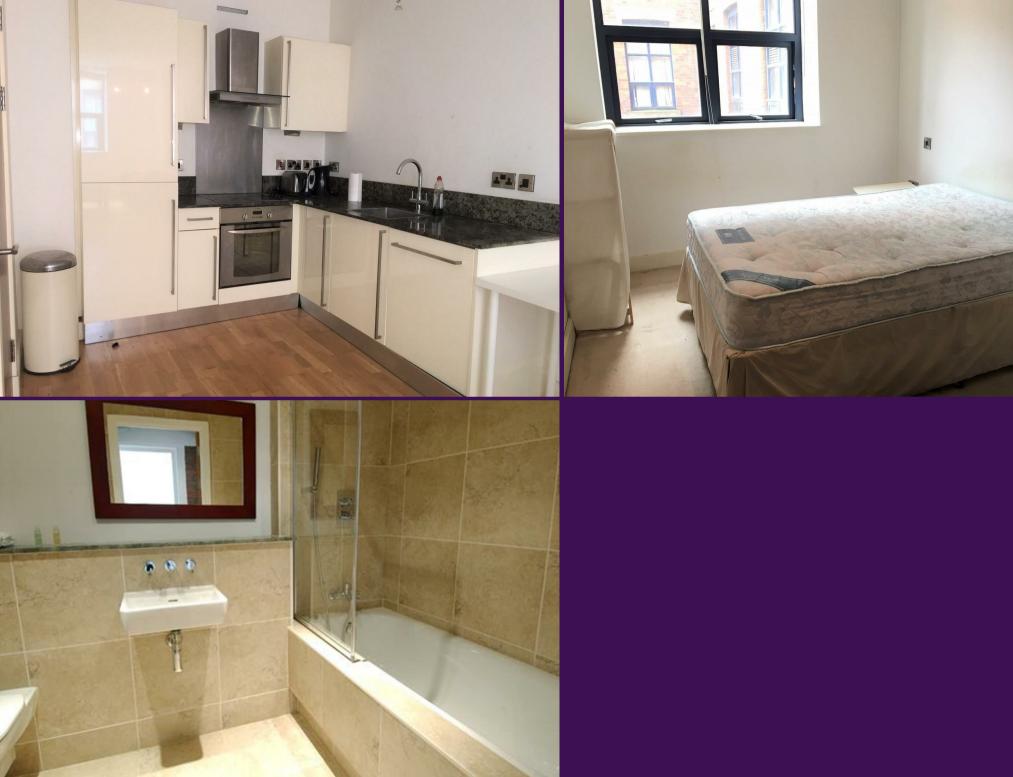

This one-bedroom apartment for sale offers all the comforts of modern living without losing the character of its roots. Step inside this apartment that's beaming with history, and you'll find an open plan living space with a comer kitchen finished in stylish cream gloss. This well-sized room leads on to a useful, separate storage cupboard. With sleek wooden flooring, the room offers practicality!

The double bedroom is everything you could need from a simple city based pad, as is the stylish bathroom - comprising of a three piece suite and modern tiling.

Vulcan Mill overlooks a big stretch of green land which is bustling in the summer, and is close to all of New Isington's newly-built amenities. There's a Metrolink tram stop nearby to take you into the heart of the city, and the Ethad stadium is a short walk in the opposite direction.