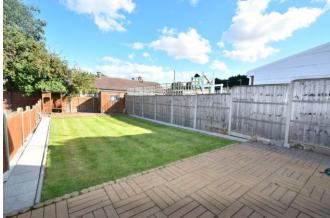

off Road Parking for 3 V cars

Garden to the Rear

Viewings are highly recommended so please call for further information.

Bathroom, Rear Garden for entertaining Family and Friends.

So please Kings today call for further information on 01163527012

off Road Parking to the front.

Total area: approx. 70.1 sq. metres (754.2 sq. feet)