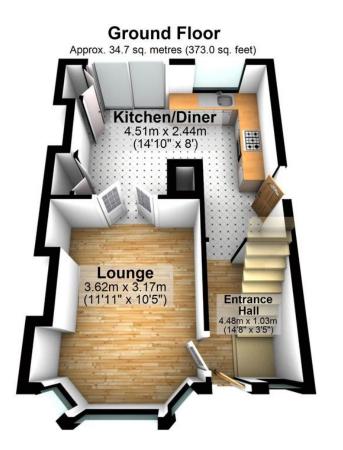

It also offers easy access to the city centre and local shops with good transport links and recreational facilities.

Close to places of worship for multiple faiths.

The house consists of Lounge, Kitchen/Diner, 3 Bedrooms,

off Road Parking to the front.

Total area: approx. 70.1 sq. metres (754.2 sq. feet)