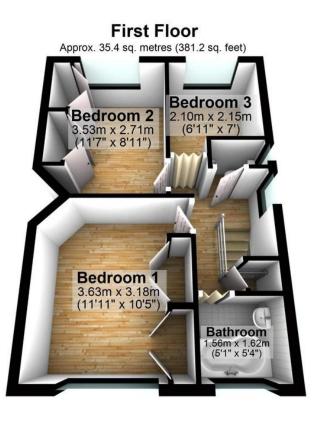

It also offers easy access to the city centre and local shops with good transport links and recreational facilities.

Close to places of worship for multiple faiths.

The house consists of Lounge, Kitchen/Diner, 3 Bedrooms,

off Road Parking for 3 V cars

Garden to the Rear

Viewings are highly recommended so please call for further information.

Bathroom, Rear Garden for entertaining Family and Friends.

So please Kings today call for further information on 01163527012