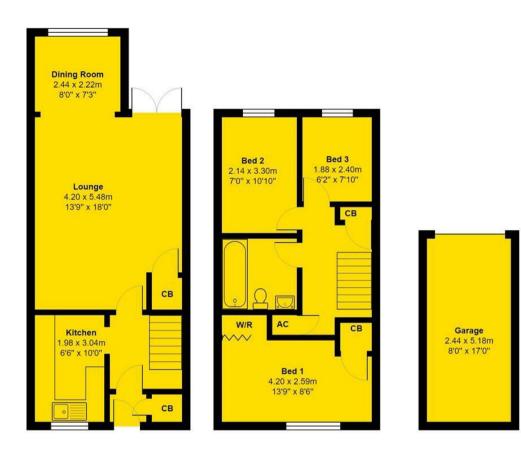

Council Tax Band: D Tenure: Freehold EPC Rating: Total approximate floor area: 969.00 sq ft

Epsom Downs train station (zone 6) is only 1.4 mile away which is on the Victoria line via Sutton and Epsom town centre is approximately 3 miles away.

Total Area: 90.0 m<sup>2</sup> ... 969 ft<sup>2</sup> Including Garage Disclaimer: This plan is for layout guidance only and NOT TO SCALE

Windows and door openings are approximate Whilst care is taken in the preparation of this plan, please check all dimensions and shapes before making any decisions reliant on them.