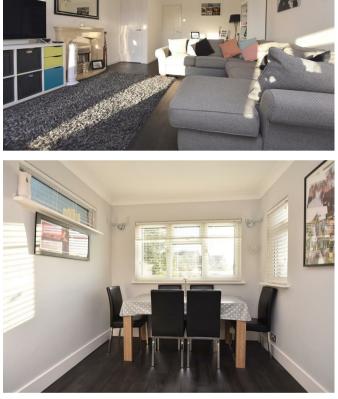

## 48 Headley Grove, Tadworth, Surrey, KT20 5JF Asking price £385,000

A Fantastic family home in this tucked away peaceful location with garage and parking space! The property is offered in good condition throughout and benefits from an extended living and Karndean flooring downstairs. It is located less than 1 mile from Tattenham Corner and the open spaces of Epsom Downs. There are also local schools, bus routes and the leisure centre only a few hundred yards away. Accommodation has been extended to create a great size lounge with an additional dining area. There is also a modern fitted kitchen and re-fitted tiled bathroom along with three bedrooms and loft space. Outside there is a low maintenance rear garden with rear access to the parking space and own garage.

## **Property Features**

Tranquil Location Good Condition Throughout Extended Living Area Three Bedrooms Modern Fitted Kitchen Re-Fitted Bathroom Karndean Flooring Downstairs Low Maintenance Garden Garage & Parking To Rear Rear Access