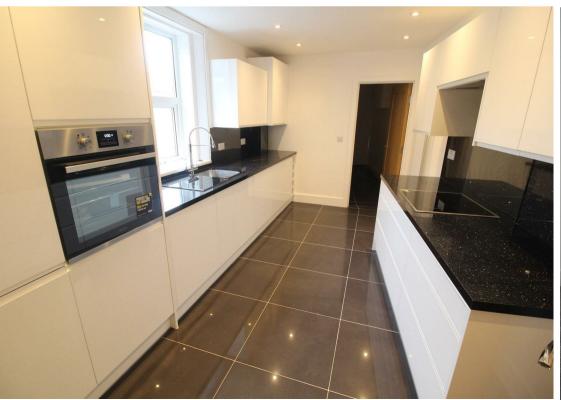

## 

- Large Maisonette
- Stunning Fitted Kitchen
- Central Tynemouth
- Recent Loft Conversion
- Viewing Essential

- Four Bedroom Home
- Two Modern Bathrooms
- No Onward Chain
- Gas Central Heating

What the owner says ..."We have just completed the refurbishment of this large maisonette in the heart of Tynemouth after spending a great deal of time and money in creating a great home. A contemporary kitchen, modern refitted bathrooms, full second floor loft conversion and striking black tiling are just some of the features we have implemented. We would like to think that the property now has appeal to a variety of buyers wanting to live in a very prestigious position in Tynemouth."

As you would expect from a quality home the property offers many key features such as modern gas central heating, double glazing a well-appointed refitted kitchen with modern wall and floor units and integrated appliances. The bathrooms are newly fitted, modern and both incorporate a shower. The general makeup of the property consists of a communal entrance hall, lounge, stunning fitted kitchen, four bedrooms, second floor shower room, bathroom WC and a yard to the rear.