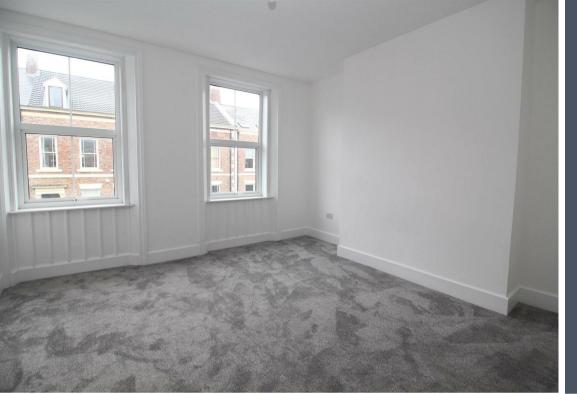

As you would expect from a quality home the property offers many key features such as modern gas central heating, double glazing a well-appointed refitted kitchen with modern wall and floor units and integrated appliances. The bathrooms are newly fitted, modern and both incorporate a shower. The general makeup of the property consists of a communal entrance hall, lounge, stunning fitted kitchen, four bedrooms, second floor shower room, bathroom WC and a yard to the rear.

Lounge 14'5" x 13'6" (4.40 x 4.13) Kitchen 13'3" x 10'7" (4.05 x 3.25) Master Bedroom 14'7" x 13'6" (4.46 x 4.13) Bedroom Two 9'4" x 19'8" (2.87 x 6.01) Bedroom Three 10'9" x 12'0" (3.30 x 3.66) Bedroom Four 10'7" x 7'5" (3.24 x 2.28)