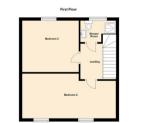

As you would expect from a quality home the property offers many key features such as modern gas central heating, double glazing a well-appointed refitted kitchen with modern wall and floor units and integrated appliances. The bathrooms are newly fitted, modern and both incorporate a shower. The general makeup of the property consists of a communal entrance hall, lounge, stunning fitted kitchen, four bedrooms, second floor shower room, bathroom WC and a yard to the rear.

Lounge 14'5" x 13'6" (4.40 x 4.13) Kitchen 13'3" x 10'7" (4.05 x 3.25) Master Bedroom 14'7" x 13'6" (4.46 x 4.13) Bedroom Two 9'4" x 19'8" (2.87 x 6.01) Bedroom Three 10'9" x 12'0" (3.30 x 3.66) Bedroom Four 10'7" x 7'5" (3.24 x 2.28)