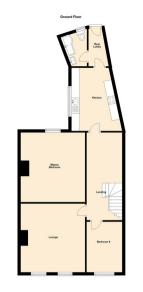

As you would expect from a quality home the property offers many key features such as modern gas central heating, double glazing a well-appointed refitted kitchen with modern wall and floor units and integrated appliances. The bathrooms are newly fitted, modern and both incorporate a shower. The general makeup of the property consists of a communal entrance hall, lounge, stunning fitted kitchen, four bedrooms, second floor shower room, bathroom WC and a yard to the rear.

Lounge 14'5" x 13'6" (4.40 x 4.13) Kitchen 13'3" x 10'7" (4.05 x 3.25) Master Bedroom 14'7" x 13'6" (4.46 x 4.13) Bedroom Two 9'4" x 19'8" (2.87 x 6.01) Bedroom Three 10'9" x 12'0" (3.30 x 3.66) Bedroom Four 10'7" x 7'5" (3.24 x 2.28)