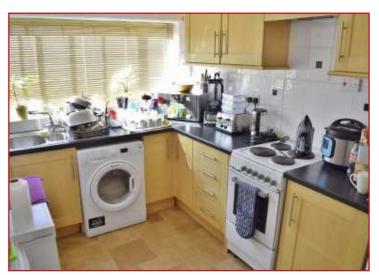

# Kitchen 12' x 8'01" (3.66m x 2.46m)

Double glazed window to the side, floor and wall mounted units, stainless steel sink and drainer, electric cooker, space for a fridge/freezer and extractor fan.

Bedroom One 12'05" x 12' (3.78m x 3.66m)