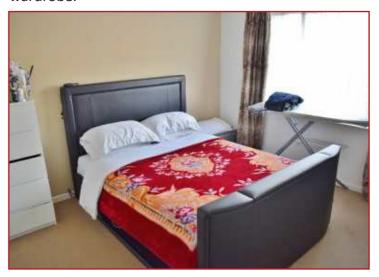

# Kitchen 12' x 8'01" (3.66m x 2.46m)

Double glazed window to the side, floor and wall mounted units, stainless steel sink and drainer, electric cooker, space for a fridge/freezer and extractor fan.

Bedroom One 12'05" x 12' (3.78m x 3.66m)

Double glazed window to the front and built in wardrobe.

Bedroom Two 10'08" x 9'05" (3.25m x 2.87m)

Double glazed window to the front and built in wardrobe.

Bathroom 6'10" x 6'01" (2.08m x 1.85m)

Airing cupboard, toilet, wash hand basin and bath.