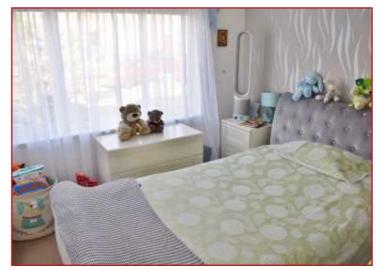

Double glazed window to the front and built in wardrobe.

Bedroom Two 10'08" x 9'05" (3.25m x 2.87m)

Double glazed window to the front and built in wardrobe.

Bathroom 6'10" x 6'01" (2.08m x 1.85m)

Airing cupboard, toilet, wash hand basin and bath.