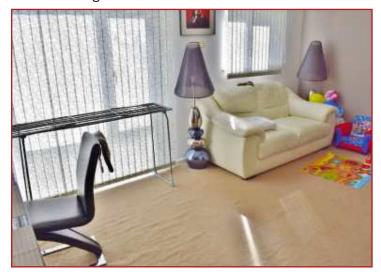

# Lounge/Dining Room 17'11" x 10' (5.46m x 3.05m)

Two double glazed windows to the front.