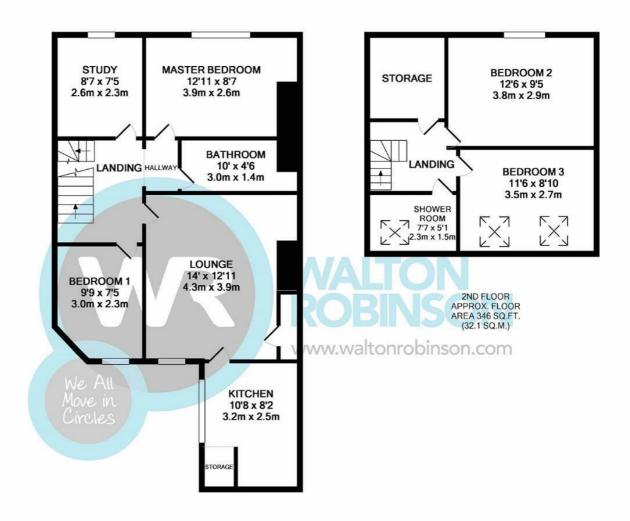

Price £145,000 Leasehold

GROUND FLOOR APPROX. FLOOR AREA 24 SQ.FT. (2.2 SQ.M.)

1ST FLOOR APPROX. FLOOR AREA 612 SQ.FT. (56.8 SQ.M.)

## TOTAL APPROX. FLOOR AREA 982 SQ.FT. (91.2 SQ.M.)

Whilst every attempt has been made to ensure the accuracy of the floor plan contained here, measurements of doors, windows, rooms and any other items are approximate and no responsibility is taken for any error, omission, or mis-statement. This plan is for illustrative purposes only and should be used as such by any prospective purchaser. The services, systems and appliances shown have not been tested and no guarantee as to their operability or efficiency can be given