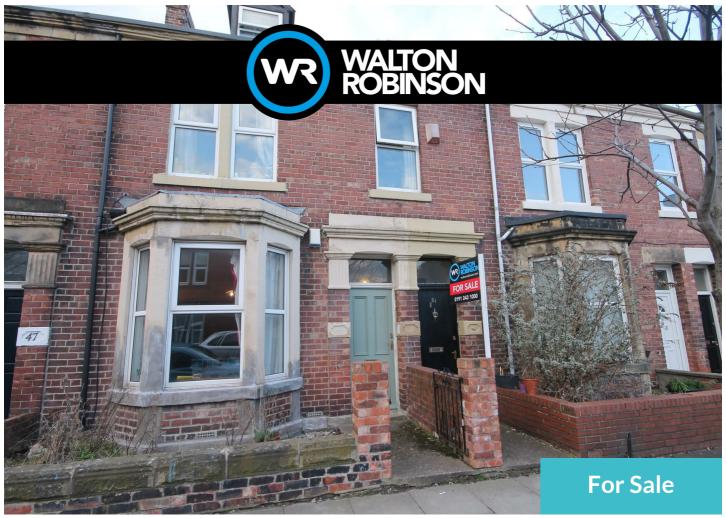

## 51 Mundella Terrace, Heaton NE6 5HX

\*\*\*VIDEO TOUR - ENQUIRE FOR MORE DETAILS\*\*\*

Upper maisonette located on popular Heaton street, briefly comprising of lounge, kitchen, four bedrooms, study room, bathroom and shower room. Located in central Heaton, the property is ideally located for all of the amenities and transport links on either Chillingham Road or Heaton Road.

Currently let until August 2021 to professional tenants with a monthly rental income of £850, the property is an ideal buy-to-let opportunity and there are options to increase the rental return through further investment in the property.

- Investment Opportunity
- Let until August 2021
- £10,200 Annualised Rental Income
- 7% Gross Yield
- Upper Maisonette
- Four Bedrooms
- Study
- Bathroom & Shower Room
- uPVC Double Glazing
- EPC Rating E

Price £145,000 Leasehold

GROUND FLOOR APPROX. FLOOR AREA 24 SQ.FT. (2.2 SQ.M.)

1ST FLOOR APPROX. FLOOR AREA 612 SQ.FT. (56.8 SQ.M.)