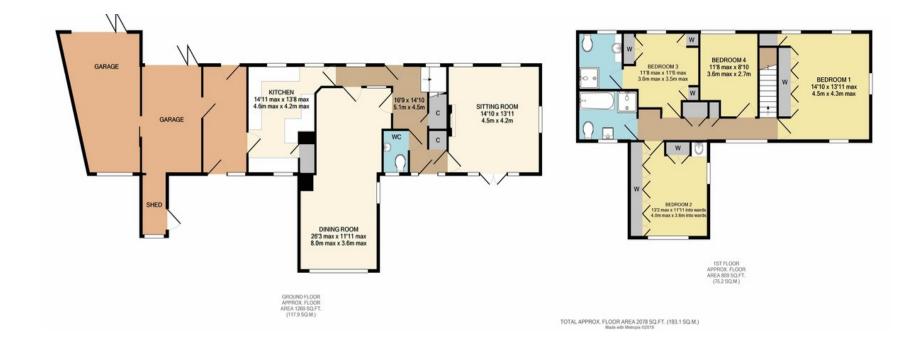

- Hallway
- Dining Room
- Sitting Room
- Kitchen
- Cloakroom
- Double Garage
- Four Bedrooms
- Two Bathrooms
- Large Private Garden
- Off Street Parking

The property is set back from the High Road running through Chipstead Village with an abundance of open countryside in the vicinity as well as Chipstead Golf Club, Rugby Club and numerous other sports facilities nearby. Chipstead Theatre and The White Hart Pub-Restaurant are also within walking distance. Chipstead Station with access to London and local village shops are nearby with further facilities available at Banstead or Coulsdon.

Positioned within the heart of Chipstead Village and set in nearly half an acre is Ensign House. Built circa 1950's Ensign House is a handsome four bedroom detached family home with untold potential. Set back from the road with a sweeping driveway to the front and a double garage to the side with excellent potential for further development. The home itself is bright and airy with versatile accommodation throughout, benefiting from four good size bedrooms and two bath/shower room upstairs. The ground boast two reception rooms and a fitted kitchen. The simply stunning garden is mature and level with different sections and mainly laid to lawn. This is an ideal property for a growing family looking to move into area.