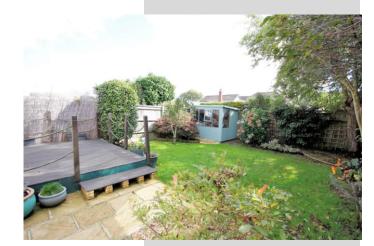

Four Piece Family Bathroom Comprising White Suite

Loft Space Mostly Boarded & Plastered

2014 Fitted Worcester Boiler

Southerly Facing Rear Garden with Lawn & Decking

Ample Driveway Parking & Garage

Agents Note... Planning permission has been previously granted to extend the first floor to the side creating a larger bedroom & study, as well as making the loft space an impressive master suite including generous bedroom & en-suite.