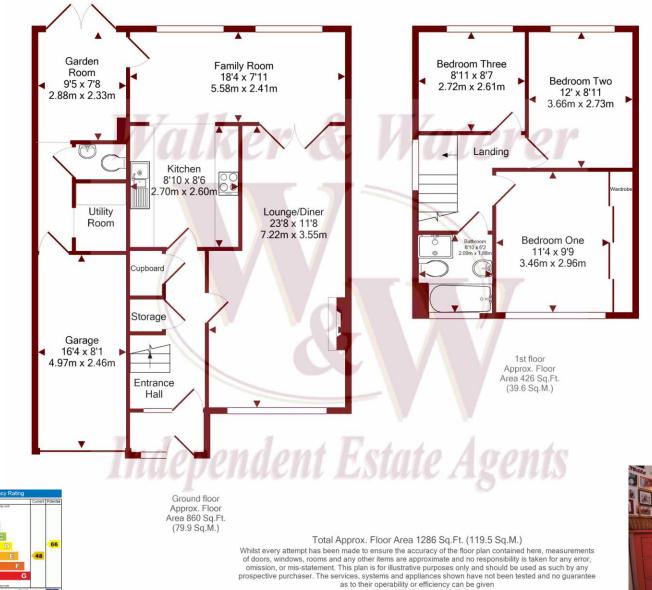

## Extended Semi-Detached House

Entrance Hallway with Two Storage Cupboards

23' Lounge/Dining Room Enjoying Centre Piece Fireplace

Fitted Kitchen Incorporating Oven & Induction Hob

Open Plan to the Family Room Overlooking the Rear Garden

Separate Utility Room Providing Additional Storage & Appliance Space

Further Reception Room with Double Doors to the Rear

Ground Floor Cloakroom

Three Double Bedrooms with Master Benefitting From Fitted Sliding Door Wardrobes

Four Piece Family Bathroom Comprising White Suite

Loft Space Mostly Boarded & Plastered

2014 Fitted Worcester Boiler

Southerly Facing Rear Garden with Lawn & Decking

Ample Driveway Parking & Garage

Agents Note... Planning permission has been previously granted to extend the first floor to the side creating a larger bedroom & study, as well as making the loft space an impressive master suite including generous bedroom & en-suite.

Made with Metropix ©2019