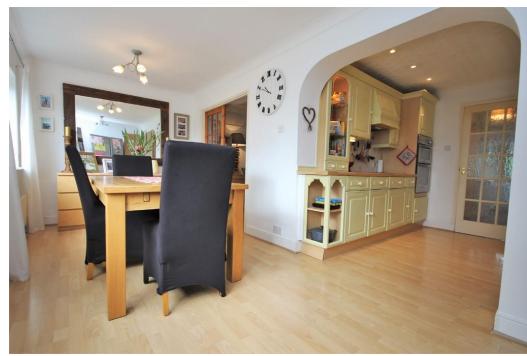

## Extended Semi-Detached House

Entrance Hallway with Two Storage Cupboards

23' Lounge/Dining Room Enjoying Centre Piece Fireplace

Fitted Kitchen Incorporating Oven & Induction Hob

Open Plan to the Family Room Overlooking the Rear Garden