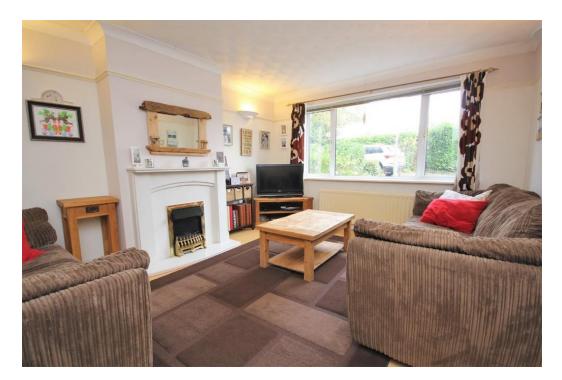

## Extended Semi-Detached House

Entrance Hallway with Two Storage Cupboards

23' Lounge/Dining Room Enjoying Centre Piece Fireplace

Fitted Kitchen Incorporating Oven & Induction Hob

Open Plan to the Family Room Overlooking the Rear Garden