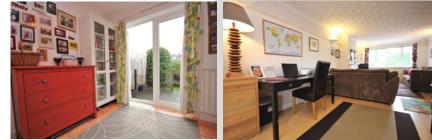

## Extended Semi-Detached House

Entrance Hallway with Two Storage Cupboards

23' Lounge/Dining Room Enjoying Centre Piece Fireplace

Fitted Kitchen Incorporating Oven & Induction Hob

Open Plan to the Family Room Overlooking the Rear Garden

Separate Utility Room Providing Additional Storage & Appliance Space

Further Reception Room with Double Doors to the Rear

Ground Floor Cloakroom

Three Double Bedrooms with Master Benefitting From Fitted Sliding Door Wardrobes