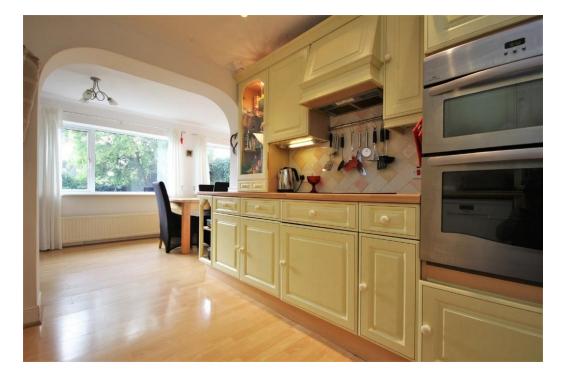

## Extended Semi-Detached House

Entrance Hallway with Two Storage Cupboards

23' Lounge/Dining Room Enjoying Centre Piece Fireplace

Fitted Kitchen Incorporating Oven & Induction Hob

Open Plan to the Family Room Overlooking the Rear Garden