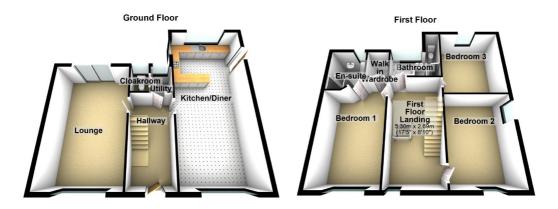

#### **ENTRANCE HALL**

Entered via double-glazed front door, tiled flooring, under stairs storage cupboard, stairs leading to first floor, doors to:

#### UTILITY ROOM

Obscured double glazed window to rear. Tiled flooring. Space and plumbing for washing machine. Wall mounted combination boiler.

#### **CLOAKROOM**

Obscured double glazed window to rear. Two piece suite comprising wash hand basin, low level WC, part tiled walls and tiled flooring.

#### **KITCHEN / DINER**

26'4 x 12'0 (8.03m x 3.66m) Spacious room with a good range of wall and base units in cream gloss finish with granite work surfaces, 4 ring electric hob and electric oven, integrated fridge freezer and dishwasher. Spotlights, double-glazed window to rear, double-glazed door leading to the rear garden. Ceiling to coving.

# LOUNGE

19'0 x 12' (5.79m x 3.66m) Double glazed window to front. Double glazed french doors to rear. Coving to ceiling.

#### FIRST FLOOR LANDING

Double glazed window to front. Doors to:

#### BEDROOM ONE

14'6 x 11'9 widest (4.42m x 3.58m widest) Double-glazed window to front, walk in wardrobe. Coving to ceiling. Door to:

# **ENSUITE**

Three piece suite comprising walk-in shower cubicle, wash hand basin, low level WC, part tiled walls and double glazed window to rear.

#### **BEDROOM TWO**

13'8 x 9'2 (4.17m x 2.79m) Fitted wardrobes, doubleglazed window to front. Coving to ceiling.

#### **BEDROOM THREE**

12'3 x 8'9 (3.73m x 2.67m) Double-glazed window to front. Coving to ceiling.

#### BATHROOM

10'9 x 9'0 widest (3.28m x 2.74m widest) Three piece suite comprising panelled bath with mixer tap, wash hand basin set in vanity unit, low level WC, tiled walls and floors.