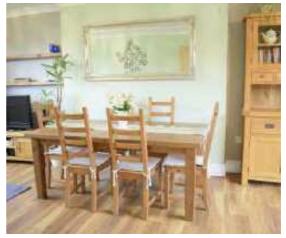

#### **KITCHEN / DINER**

26'4 x 12'0 (8.03m x 3.66m) Spacious room with a good range of wall and base units in cream gloss finish with granite work surfaces, 4 ring electric hob and electric oven, integrated fridge freezer and dishwasher. Spotlights, double-glazed window to rear, double-glazed door leading to the rear garden. Ceiling to coving.