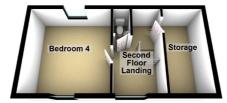

# SECOND FLOOR LANDING

Storage cupboard, double glazed velux window. Doors to:

#### **BEDROOM FOUR**

13'1 x 11'9 (3.99m x 3.58m) Double-glazed window to front with sea views and double glazed window to rear.

#### W/C

Low level W/C, wash hand basin and extractor fan.

Second Floor