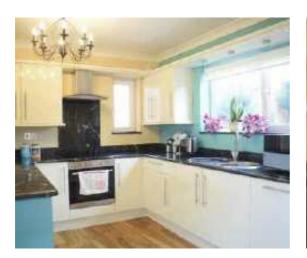

#### **KITCHEN / DINER**

26'4 x 12'0 (8.03m x 3.66m) Spacious room with a good range of wall and base units in cream gloss finish with granite work surfaces, 4 ring electric hob and electric oven, integrated fridge freezer and dishwasher. Spotlights, double-glazed window to rear, double-glazed door leading to the rear garden. Ceiling to coving.