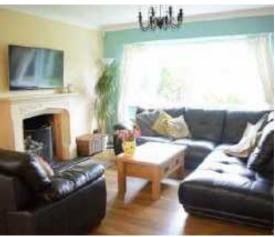

# LOUNGE

19'0 x 12' (5.79m x 3.66m) Double glazed window to front. Double glazed french doors to rear. Coving to ceiling.