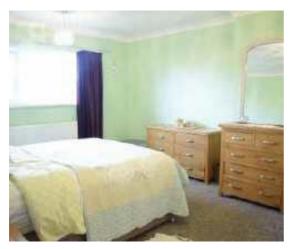

#### BEDROOM ONE

14'6 x 11'9 widest (4.42m x 3.58m widest) Double-glazed window to front, walk in wardrobe. Coving to ceiling. Door to:

#### **BEDROOM TWO**

13'8 x 9'2 (4.17m x 2.79m) Fitted wardrobes, doubleglazed window to front. Coving to ceiling.

#### **BEDROOM THREE**

12'3 x 8'9 (3.73m x 2.67m) Double-glazed window to front. Coving to ceiling.

#### **BEDROOM FOUR**

13'1 x 11'9 (3.99m x 3.58m) Double-glazed window to front with sea views and double glazed window to rear.