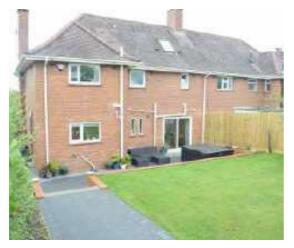

# EXTERNALLY

To the front of the property is a lovely established garden with an abundance of mature plant and shrubs with pedestrian side access to the enclosed rear garden. The rear garden benefits from a patio sitting area, lawned area and steps leading up to a double and single garage with power. There is also parking for several vehicles and an electric gate.