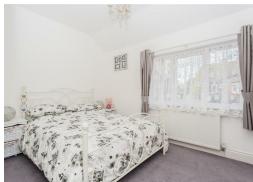

# **BEDROOM ONE**

 $3.30m \times 3.15m (10'10 \times 10'4)$ 

Fitted wardrobe, window to rear enjoying a pleasant outlook over the garden. Radiator.

# **BEDROOM TWO**

 $3.66m \times 2.44m (12'0 \times 8'0)$ 

Window to front and radiator. A comprehensive range of fitted wardrobes with a further cupboard to the side with shelving.