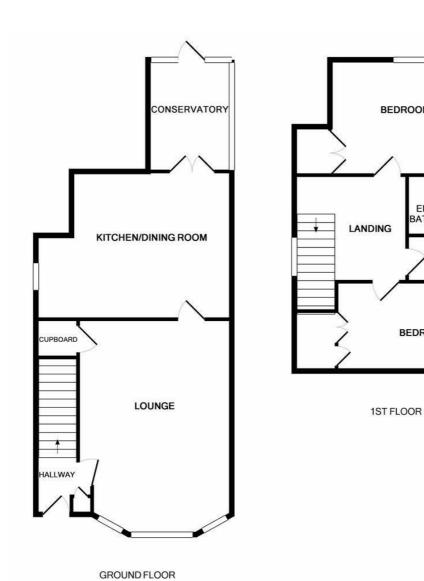

#### **ENTRANCE HALL**

Stairs rising to the first floor. Radiator. Alarm control panel. Amtico flooring. Cupboard housing meters.

# LOUNGE

 $5.3 \,\mathrm{Im} \times 3.23 \,\mathrm{m} \, (17'5 \times 10'7)$ 

Measured into an attractive bay window to front. Shelving recess, concealed radiator, thermostat for gas central heating and an understairs storage cupboard. Part glazed door giving access through to:

#### KITCHEN/DINING ROOM

 $4.29m \times 4.01m (14'1 \times 13'2)$ 

Well fitted with a modern range of wall and base units comprising of granite work surfaces incorporating a 1 1/2 bowl stainless steel sink drainer with mixer tap. There is a comprehensive range of cupboards and drawers below the work surface with fitted double oven and grill. Surface mounted five ring gas hob with chimney extractor above. There is an integral appliances of dishwasher, washing machine, fridge and freezer. A comprehensive range of eye level cupboards which benefit from underlighting. Window to side. Amtico flooring. Downlighters. Double opening french doors to:

#### **CONSERVATORY**

 $3.05m \times 2.24m (10'0 \times 7'4)$ 

Windows either side. Full height glazed door to the rear and windows enjoying a pleasant outlook over the garden. Amtico flooring and radiator.

# **GENEROUS LANDING**

Stain glass window to side. Access to loft void. Downlighters. Radiator.

# **BEDROOM ONE**

 $3.30m \times 3.15m (10'10 \times 10'4)$ 

Fitted wardrobe, window to rear enjoying a pleasant outlook over the garden. Radiator.

# **EN-SUITE BATHROOM**

Large bath with wall mounted mixer tap and shower attachment. Low level WC with concealed cistern. Wash hand basin with mixer tap. Fully tiled walls and tiled floor. Heated towel rail. Downlighters. Ceiling mounted extractor and light tube.

# **BEDROOM TWO**

 $3.66m \times 2.44m (12'0 \times 8'0)$ 

Window to front and radiator. A comprehensive range of fitted wardrobes with a further cupboard to the side with shelving.

#### SHOWER ROOM

A large fully enclosed shower cubicle. Low level WC with concealed cistern. Wash hand basin with mixer tap and vanity cupboards below. Fully tiled walls and tiled floor. Shaver point. Heated towel rail. Downlighters. Ceiling mounted extractor and light tube.

**BEDROOM ONE** 

**ENSUITE** BATHROOM

**BEDROOM TWO** 

SHOWER ROOM

Whilst every attempt has been made to ensure the accuracy of the floor plan contained here, measurements of doors, windows, rooms and any other items are approximate and no responsibility is taken for any error, omission, or mis-statement. This plan is for illustrative purposes only and should be used as such by any prospective purchaser. The services, systems and appliances shown have not been tested and no guarantee as to their operability or efficiency can be given Made with Metropix ©2018