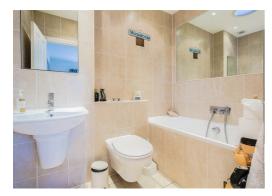

# **EN-SUITE BATHROOM**

Large bath with wall mounted mixer tap and shower attachment. Low level WC with concealed cistern. Wash hand basin with mixer tap. Fully tiled walls and tiled floor. Heated towel rail. Downlighters. Ceiling mounted extractor and light tube.

#### SHOWER ROOM

A large fully enclosed shower cubicle. Low level WC with concealed cistern. Wash hand basin with mixer tap and vanity cupboards below. Fully tiled walls and tiled floor. Shaver point. Heated towel rail. Downlighters. Ceiling mounted extractor and light tube.