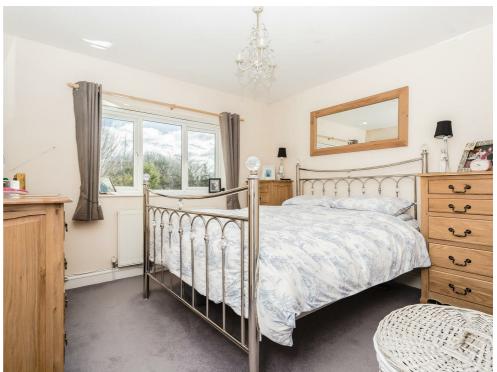

# **BEDROOM ONE**

 $3.30m \times 3.15m (10'10 \times 10'4)$ 

Fitted wardrobe, window to rear enjoying a pleasant outlook over the garden. Radiator.

# **BEDROOM TWO**

 $3.66m \times 2.44m (12'0 \times 8'0)$ 

Window to front and radiator. A comprehensive range of fitted wardrobes with a further cupboard to the side with shelving.