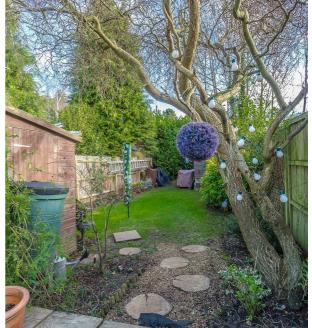

#### REAR GARDEN

Immediately to the rear of the property there is a patio with various flower and shrub borders with outside lighting. This gives way to a larger area of lawn flanked by mature flower and shrub borders and some mature trees. All of which offers a good degree of privacy. There are also two garden sheds which the owners will be leaving.