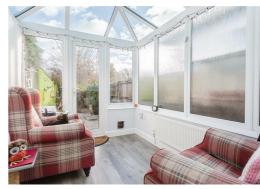

#### **CONSERVATORY**

 $3.05m \times 2.24m (10'0 \times 7'4)$ 

Windows either side. Full height glazed door to the rear and windows enjoying a pleasant outlook over the garden. Amtico flooring and radiator.