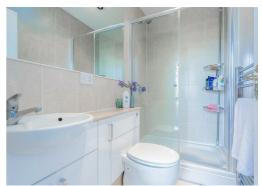

# **EN-SUITE BATHROOM**

Large bath with wall mounted mixer tap and shower attachment. Low level WC with concealed cistern. Wash hand basin with mixer tap. Fully tiled walls and tiled floor. Heated towel rail. Downlighters. Ceiling mounted extractor and light tube.

#### SHOWER ROOM

A large fully enclosed shower cubicle. Low level WC with concealed cistern. Wash hand basin with mixer tap and vanity cupboards below. Fully tiled walls and tiled floor. Shaver point. Heated towel rail. Downlighters. Ceiling mounted extractor and light tube.