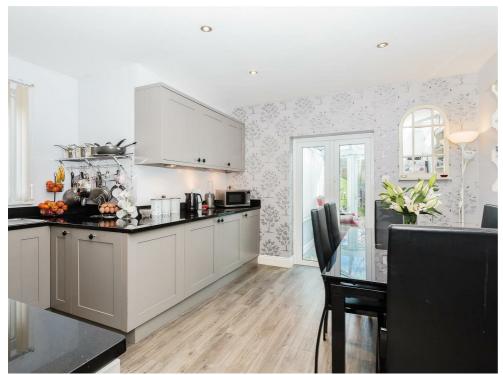

#### KITCHEN/DINING ROOM

 $4.29m \times 4.01m (14'1 \times 13'2)$ 

Well fitted with a modern range of wall and base units comprising of granite work surfaces incorporating a 1 1/2 bowl stainless steel sink drainer with mixer tap. There is a comprehensive range of cupboards and drawers below the work surface with fitted double oven and grill. Surface mounted five ring gas hob with chimney extractor above. There is an integral appliances of dishwasher, washing machine, fridge and freezer. A comprehensive range of eye level cupboards which benefit from underlighting. Window to side. Amtico flooring. Downlighters. Double opening french doors to: