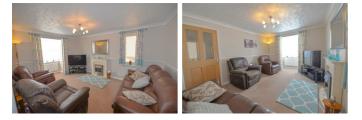

## **Dining Room/Bedroom Three** 8'0" x 7'8" (2.45 x 2.35)

Coving to the ceiling, single radiator and French doors opening onto the rear patio area.

**Breakfasting Kitchen** 11'10" x 9'6" (3.62 x 2.92)

Base and eye level units with contrasting work surfaces, integrated oven, eye level microwave, ceramic hob and chimney style cooker hood, one and a half bowl inset sink, housing for a washing machine and a fridge/freezer, radiator, window overlooking the rear aspect.