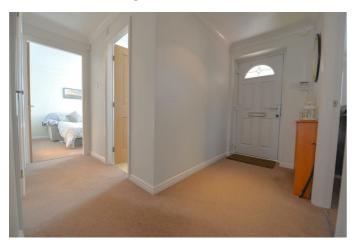

**Living Room** 17'3" x 10'2" (5.28 x 3.11)

Coving to the ceiling, picture rail, living flame effect electric fire with a feature surround, two radiators, window overlooking the side elevation and a walk in square bay window overlooking the front aspect.