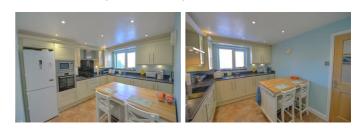

## **Dining Room/Bedroom Three** 8'0" x 7'8" (2.45 x 2.35)

Coving to the ceiling, single radiator and French doors opening onto the rear patio area.

**Breakfasting Kitchen** 11'10" x 9'6" (3.62 x 2.92)

Base and eye level units with contrasting work surfaces, integrated oven, eye level microwave, ceramic hob and chimney style cooker hood, one and a half bowl inset sink, housing for a washing machine and a fridge/freezer, radiator, window overlooking the rear aspect.