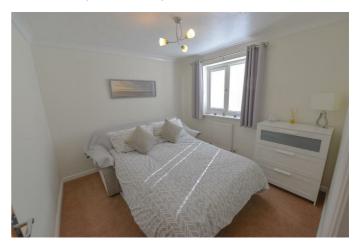

**Master Bedroom** 12'1" x 10'3" (3.69 x 3.13)

Built in wardrobes, coving to the ceiling, single radiator, window overlooking the rear aspect.

**Bedroom Two** 9'8" x 9'6" (2.95 x 2.91)

Coving to the ceiling, radiator, window overlooking the front aspect.