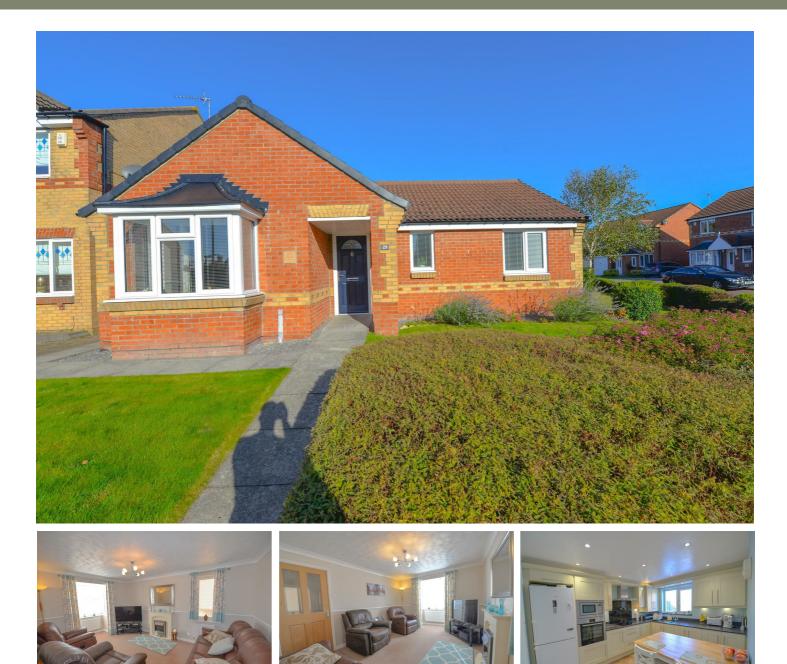

## **Entrance Hallway**

A composite front entrance door provides access into the hallway which has a radiator with a decorative cover, built in cupboard and loft access. (The loft is partially floored for storage)