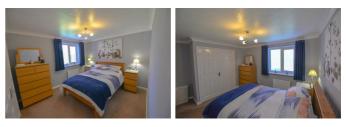

**Master Bedroom** 12'1" x 10'3" (3.69 x 3.13)

Built in wardrobes, coving to the ceiling, single radiator, window overlooking the rear aspect.

**Bedroom Two** 9'8" x 9'6" (2.95 x 2.91)

Coving to the ceiling, radiator, window overlooking the front aspect.