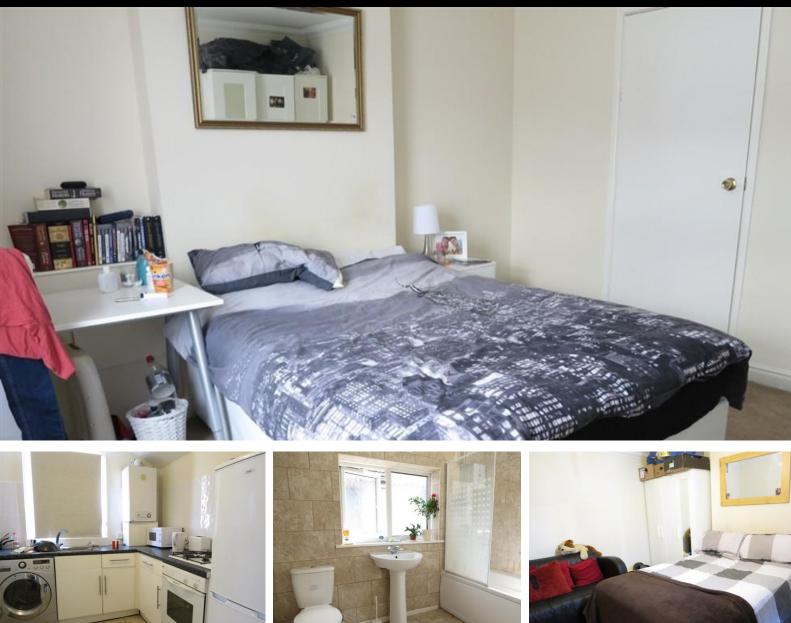

## **Features:**

2 BEDROOMS

MODERN BATHROOM & KITCHEN

MODERN BATHROOM & KITCHEN

FURNISHED

GAS CENTRAL HEATING

REDECORATED TO HIGH STANDARD

CLOSE TO WINTON HIGH STREET

## **Description:**

WINTON: A modern student TWO DOUBLE BEDROOM first floor flat, offered FULLY FURNISHED. The property has been REDECORATED TO A HIGH STANDARD THROUGHOUT. Modern kitchen with washing machine, fridge/freezer, electric cooker & gas hob. NEW BATHROOM with electric shower, wash hand basin & WC. Gas central heating & UPVC double glazing throughout. Close to WINTON HIGH STREET & UNI. \*\*\* IDEAL FOR STUDENTS OR SHARERS \*\*\* 12 month tenancy. Landlord Self Manages.