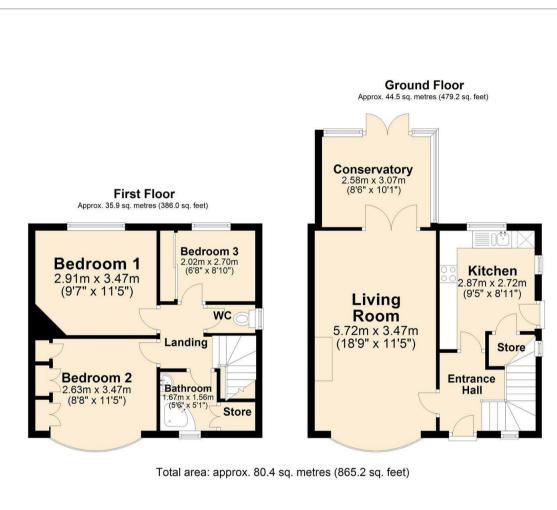

#### **Floor Plan**

The ground floor of the property comprises of a spacious entrance hall, dual aspect, bay fronted lounge diner with feature fireplace and patio doors to the conservatory, tastefully decorated and spacious kitchen with side access to the driveway.

The first floor of the property comprises of three good-sized bedrooms, a family bathroom and access to the occasional room loft conversion.