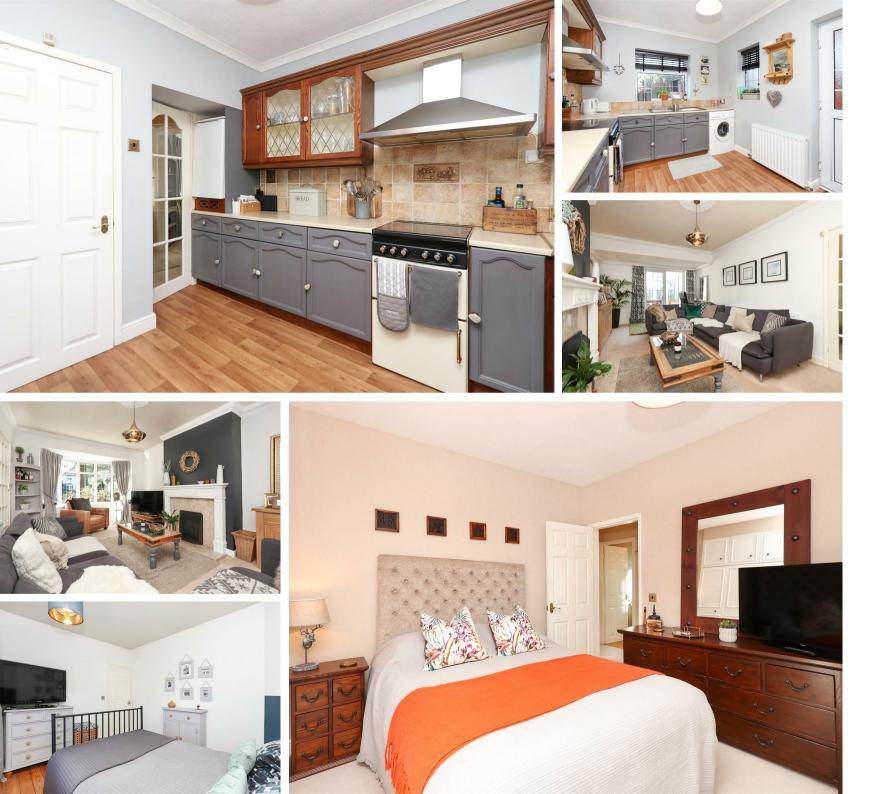

The ground floor of the property comprises of a spacious entrance hall, dual aspect, bay fronted lounge diner with feature fireplace and patio doors to the conservatory, tastefully decorated and spacious kitchen with side access to the driveway.

The first floor of the property comprises of three good-sized bedrooms, a family bathroom and access to the occasional room loft conversion.