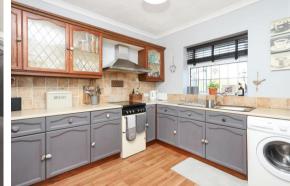

The ground floor of the property comprises of a spacious entrance hall, dual aspect, bay fronted lounge diner with feature fireplace and patio doors to the conservatory, tastefully decorated and spacious kitchen with side access to the driveway.