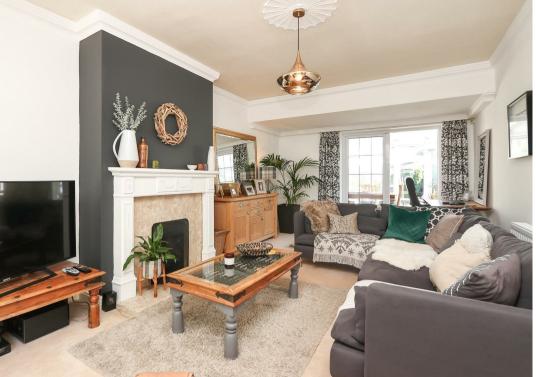

The ground floor of the property comprises of a spacious entrance hall, dual aspect, bay fronted lounge diner with feature fireplace and patio doors to the conservatory, tastefully decorated and spacious kitchen with side access to the driveway.