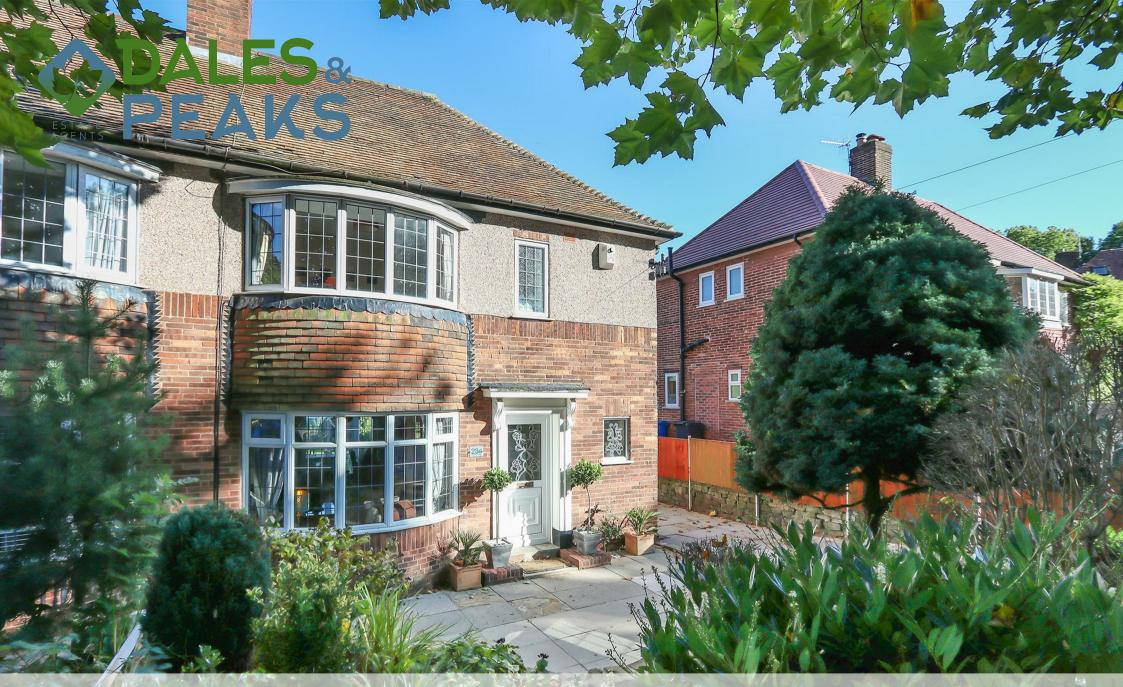

### **234 Walton Road** , Chesterfield, S40 3BS

•• 3D TOUR •• £220,000 - £230,000 (Guide price) Situated within the highly desirable Chesterfield suburb of Walton is this incredibly pretty, bayfronted 3 bedroom semi-detached property, just walking distance from local shops and parks as well as benefitting from tastefully decorated bright and spacious living accommodation, a single garage, large private rear garden and occasional room loft conversion.

The ground floor of the property comprises of a spacious entrance hall, dual aspect, bay fronted lounge diner with feature fireplace and patio doors to the conservatory, tastefully decorated and spacious kitchen with side access to the driveway.