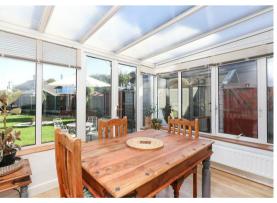

The ground floor of the property comprises of a spacious entrance hall, dual aspect, bay fronted lounge diner with feature fireplace and patio doors to the conservatory, tastefully decorated and spacious kitchen with side access to the driveway.