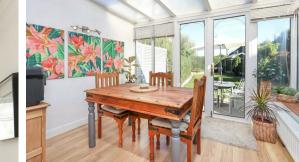

The ground floor of the property comprises of a spacious entrance hall, dual aspect, bay fronted lounge diner with feature fireplace and patio doors to the conservatory, tastefully decorated and spacious kitchen with side access to the driveway.