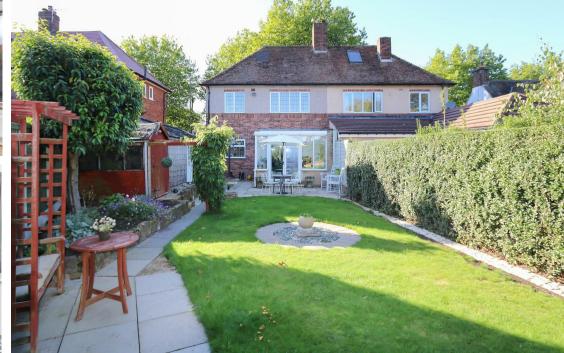

### **234 Walton Road** , Chesterfield, S40 3BS

•• 3D TOUR •• £220,000 - £230,000 (Guide price) Situated within the highly desirable Chesterfield suburb of Walton is this incredibly pretty, bayfronted 3 bedroom semi-detached property, just walking distance from local shops and parks as well as benefitting from tastefully decorated bright and spacious living accommodation, a single garage, large private rear garden and occasional room loft conversion.

The ground floor of the property comprises of a spacious entrance hall, dual aspect, bay fronted lounge diner with feature fireplace and patio doors to the conservatory, tastefully decorated and spacious kitchen with side access to the driveway.