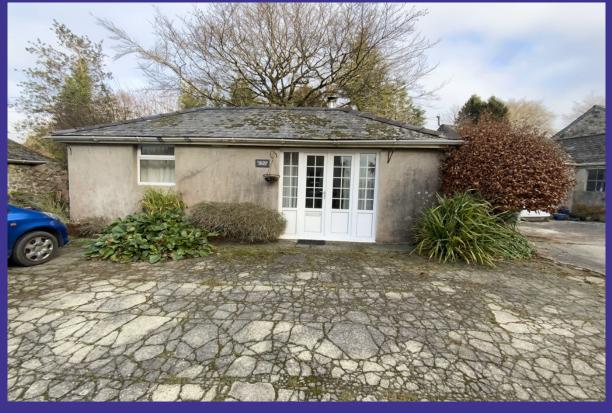

## **REF 2649**

Ground floor, part furnished, freshly decorated 1 bedroomed cottage situated in a popular rural village on the outskirts of Tavistock. **£650.00PCM** 

The Old Office, Lower Churchtown, Peter Tavy, PL19 9NP

- Ground floor cottage
- 1 Double bedroom
- Council tax band 'A'
- Freshly decorated

## **Property Description**

- Kitchen with electric cooker, extractor fan, fridge/freezer and washer dyer
- Lounge with wood burner
- 1 Double bedroom with wardrobes
- Bathroom with electric shower over bath and heated towel rail
- Double glazing
- Night storage heating
- Driveway parking
- Single occupancy only