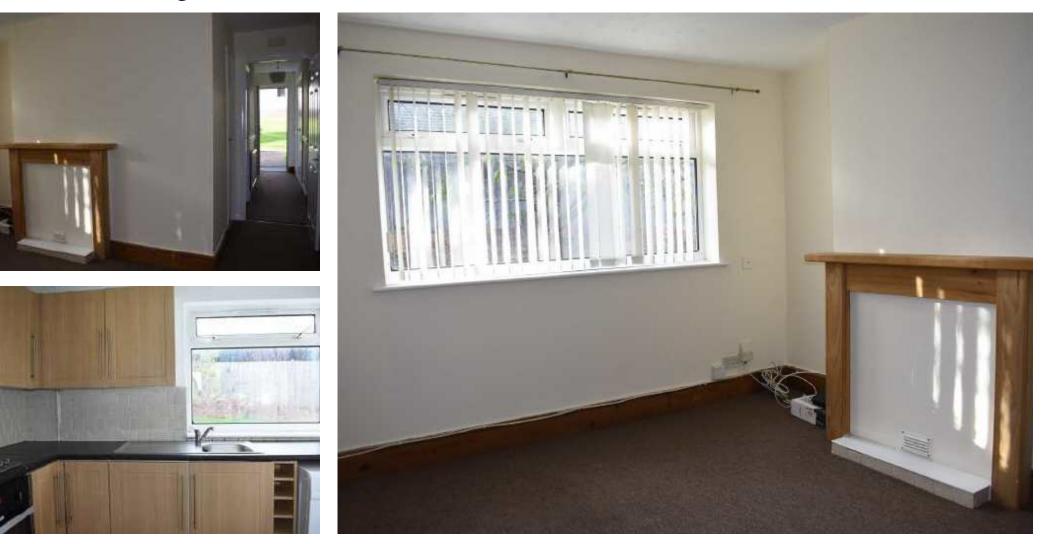

#### **Entrance**

Double glazed door into:

#### Hallway

Doors to storage cupboard. One radiator. Doors to all rooms.

# Kitchen 10'04 x 9'02 (3.15m x 2.79m) Double glazed window to side. Fitted with a

range of wall and base units with work

surfaces over incorporating stainless steel sink One radiator.

and mixer tap. Integrated four ring gas hob, extractor hood over. Spaces for washing machine and fridge freezer. Part tiled walls. Wood effect laminate flooring. One radiator.

### Lounge 15'01 @ longest point x 13'01 (4.60m @longest point x 3.99m)

Double glazed window to side. Door to storage cupboard houses wall mounted boiler.