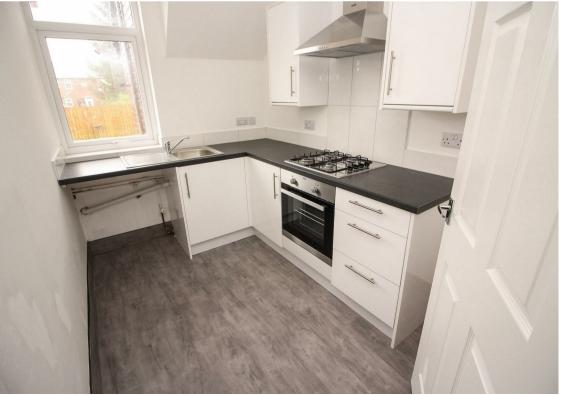

The property is offered for sale with the benefit of no upper chain and has been refurbished throughout.

Briefly comprising:- entrance hallway, spacious lounge with patio doors out to the rear garden, newly installed kitchen with integrated oven and hob, two attractive bedrooms; the master with a bay window, and there is also a beautifully presented shower room WC. The property also boasts gas central heating, double glazing and ample storage.

Lounge 12'4" x 14'4" (3.76 x 4.38)

Kitchen 6'5" x 10'4" (1.98 x 3.17)

Master Bedroom 12'4" x 11'6" (3.76 x 3.51)

Bedroom Two 10'4" x 11'6" (3.17 x 3.51)

Gosforth 0191 236 2070 Newcastle 0191 284 4050 Forest Hall 0191 605 3134 High Heaton 0191 270 1122 Low Fell 0191 487 0800 Tynemouth 0191 257 2000 Whitley Bay 0191 251 3000 Property Management Centre 0191 236 2680