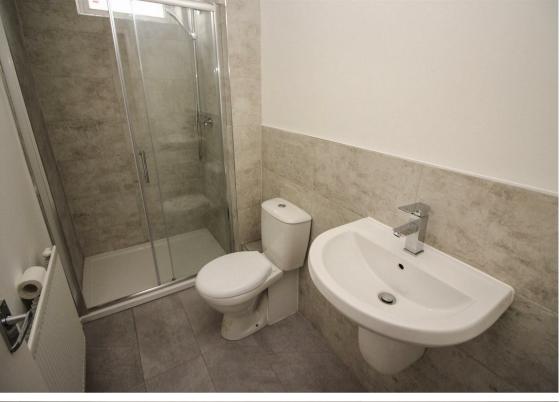

The property is offered for sale with the benefit of no upper chain and has been refurbished throughout.

Briefly comprising:- entrance hallway, spacious lounge with patio doors out to the rear garden, newly installed kitchen with integrated oven and hob, two attractive bedrooms; the master with a bay window, and there is also a beautifully presented shower room WC. The property also boasts gas central heating, double glazing and ample storage.

## Master Bedroom 2 Shower Room Kitchen

The difference between house and home

You may download, store and use the material for your own personal use and research. You may not republish, retransmit, redistribute or