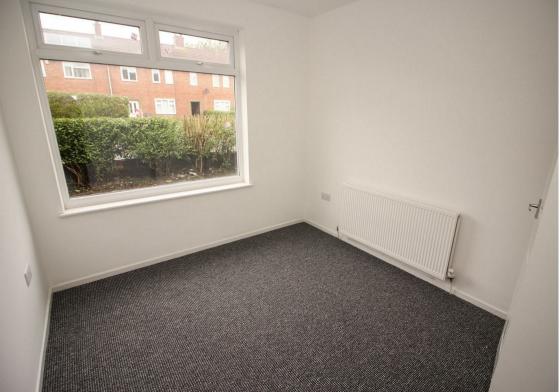

The property is offered for sale with the benefit of no upper chain and has been refurbished throughout.

Briefly comprising:- entrance hallway, spacious lounge with patio doors out to the rear garden, newly installed kitchen with integrated oven and hob, two attractive bedrooms; the master with a bay window, and there is also a beautifully presented shower room WC. The property also boasts gas central heating, double glazing and ample storage.

## Master Bedroom 2 Shower Room Kitchen

The difference between house and home

You may download, store and use the material for your own personal use and research. You may not republish, retransmit, redistribute or