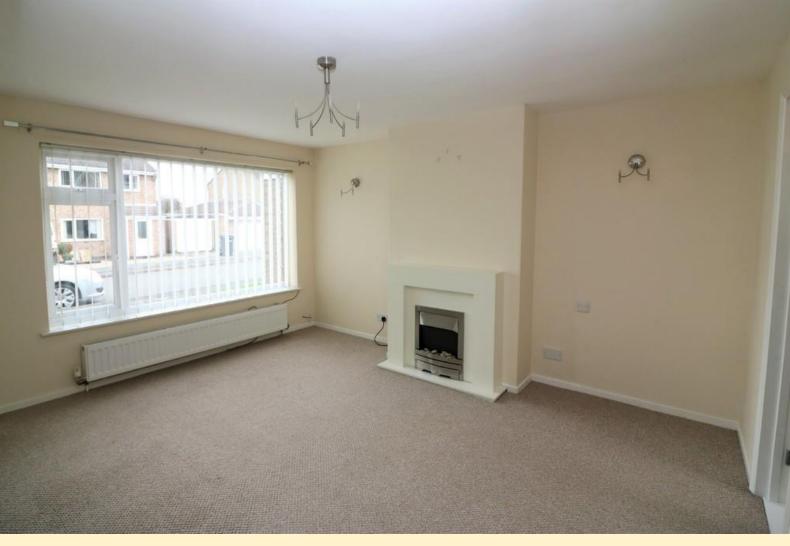

### LOUNGE

14' 0" x 13' 9" (4.270m x 4.202m)

Stone effect fire surround with electric fire. large Upvc window to front elevation, radiator, open tread stairs leading to first floor, Upvc window to side elevation, wall lights and door leading into kitchen diner.