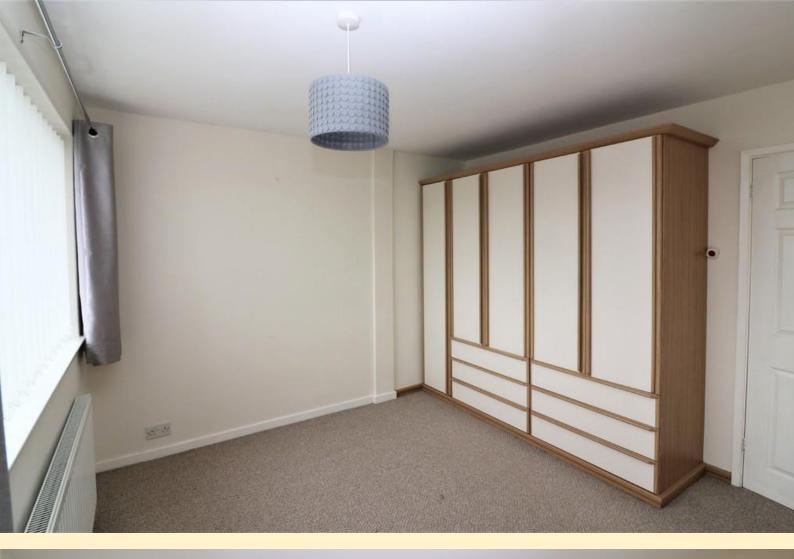

### **BEDROOM ONE**

13' 11" x 10' 9" (4.255m x 3.299m)

Upvc window to front elevation, double radiator and light

oak fitted wardrobes.