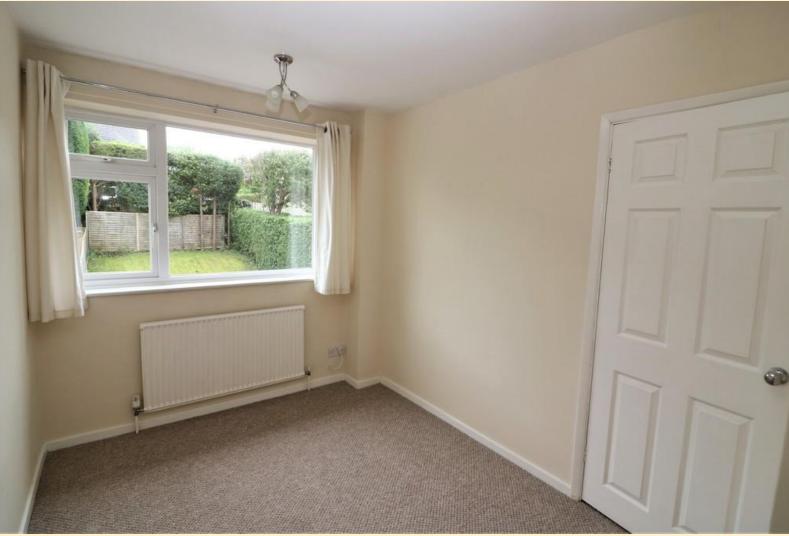

### **BEDROOM TWO**

11' 9" x 7' 8" (3.600m x 2.342m)

Upvc window to rear elevation, single radiator and light fitting.