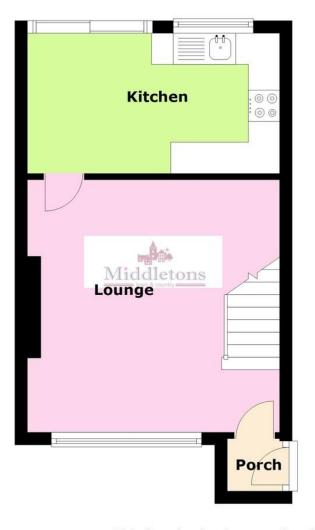

## **Ground Floor**

### **PORCH**

Upvc door with meter cupboard housing a new consumer unit. Glazed door leading into lounge.

### LOUNGE

14' 0" x 13' 9" (4.270m x 4.202m)

Stone effect fire surround with electric fire. large Upvc window to front elevation, radiator, open tread stairs leading to first floor, Upvc window to side elevation, wall lights and door leading into kitchen diner.

### KITCHEN/DINER

13' 11" x 8' 7" (4.248m x 2.630m)

Upvc window to rear elevation, light oak wall and base units space for fridge freezer and space and plumbing for washing machine. Built in electric oven, extractor hood and gas four ring hob. New Worcester combi boiler (April 2019), housed in wall unit. Stainless steel sink with mixer tap, black high gloss work surface. vinyl tile effect flooring, half tiled splash back, spot lighting and radiator. Space for dining table and sliding patio doors leading to garden.