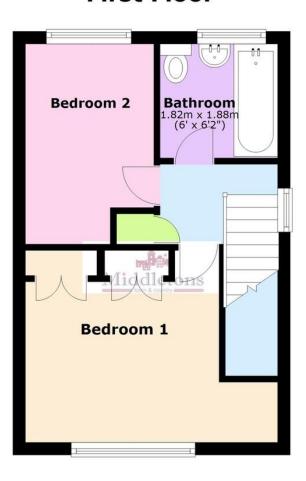

# **First Floor**

This floorplan has been produced by Middletons as a guide only. For further information call 01664 566258

Plan produced using PlanUp.

Find out how much your property is worth by booking a FREE VALUATION

### LANDING

Upvc window to side elevation, storage cupboard with shelving, access to loft and doors leading to bedrooms and bathroom.

### **BEDROOM ONE**

13' 11" x 10' 9" (4.255m x 3.299m)

Upvc window to front elevation, double radiator and light

oak fitted wardrobes.

### **BEDROOM TWO**

11' 9" x 7' 8" (3.600m x 2.342m)

Upvc window to rear elevation, single radiator and light fitting.

### **BATHROOM**

6' 6" x 5' 11" (1.984m x 1.808m)

Upvc obscure window to rear elevation, bath with Triton electric shower (fitted Oct' 2018) over. Fully tiled to wet areas, low flush WC and wash hand basin. Tile effect vinyl flooring, medicine mirrored cabinet and ladder towel rail.