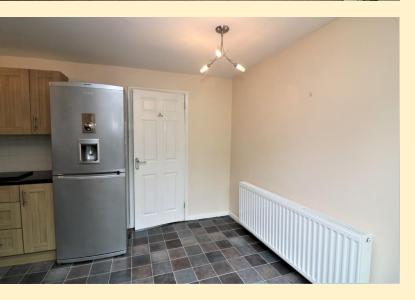

### KITCHEN/DINER

13' 11" x 8' 7" (4.248m x 2.630m)

Upvc window to rear elevation, light oak wall and base units space for fridge freezer and space and plumbing for washing machine. Built in electric oven, extractor hood and gas four ring hob. New Worcester combi boiler (April 2019), housed in wall unit. Stainless steel sink with mixer tap, black high gloss work surface. vinyl tile effect flooring, half tiled splash back, spot lighting and radiator. Space for dining table and sliding patio doors leading to garden.