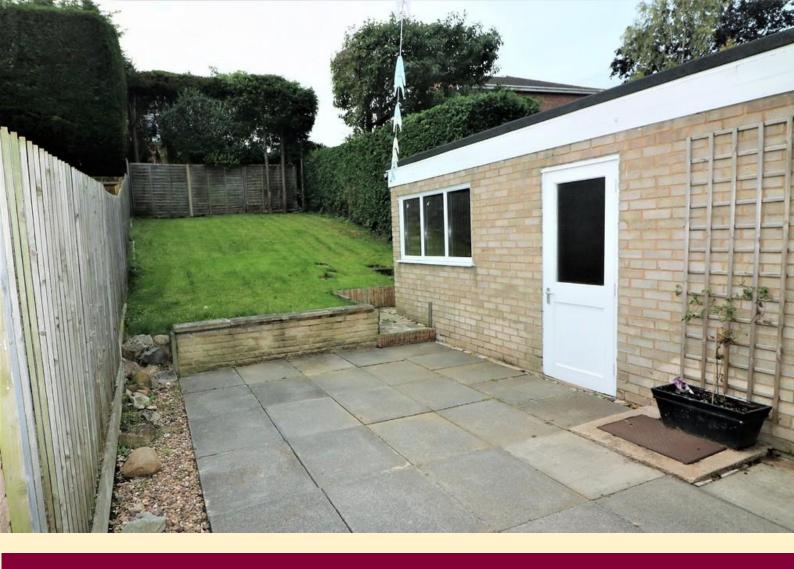

### REAR GARDEN

Leading from dining area, slabbed patio with raised boarders. Close board fencing, lawn and gated side access to driveway. Mature tree and hedging allows a good degree of privacy. Side access to single garage.

### **GARAGE & PARKING**

Single garage set back from the property with driveway parking for two cars. Power and lighting to the garage.