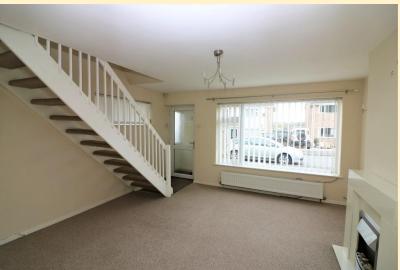

### LOUNGE

14' 0" x 13' 9" (4.270m x 4.202m)

Stone effect fire surround with electric fire. large Upvc window to front elevation, radiator, open tread stairs leading to first floor, Upvc window to side elevation, wall lights and door leading into kitchen diner.