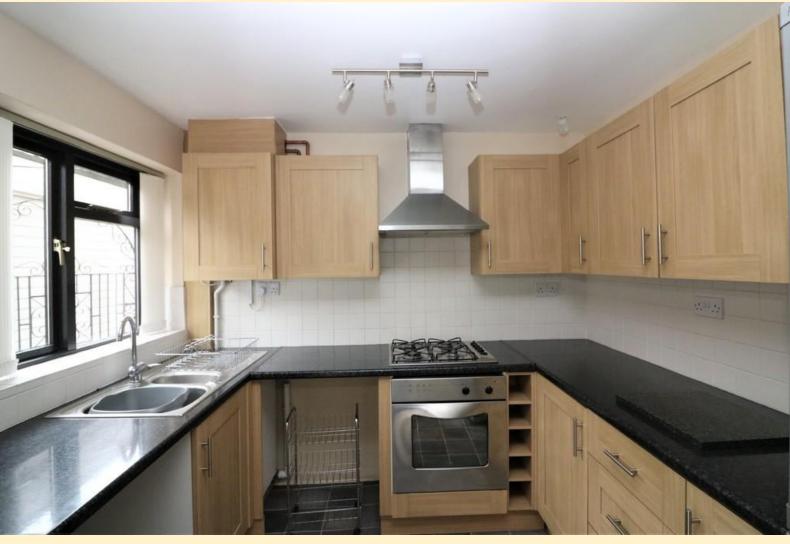

### KITCHEN/DINER

13' 11" x 8' 7" (4.248m x 2.630m)

Upvc window to rear elevation, light oak wall and base units space for fridge freezer and space and plumbing for washing machine. Built in electric oven, extractor hood and gas four ring hob. New Worcester combi boiler (April 2019), housed in wall unit. Stainless steel sink with mixer tap, black high gloss work surface. vinyl tile effect flooring, half tiled splash back, spot lighting and radiator. Space for dining table and sliding patio doors leading to garden.