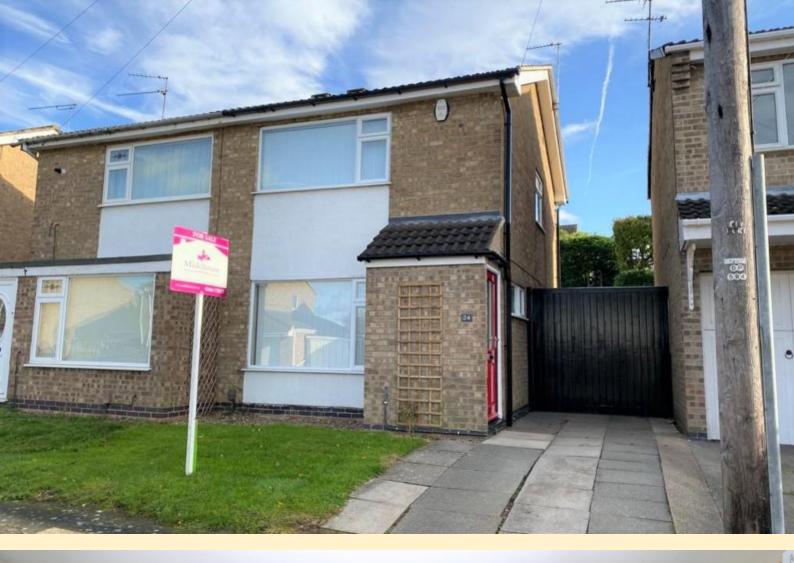

# **AVON ROAD, MELTON MOWBRAY**

Offers Over Of £159,995

Two Bedrooms

Freehold

**IDEAL INVESTMENT OPPORTUNITY** 

**ENCLOSED REAR GARDEN** 

**FAMILY BATHROOM** 

**NEW BOILER, SOFFITS AND FASCIAS** 

**GARAGE & PARKING** 

**TWO BEDROOMS** 

**KITCHEN DINER** 

**CLOSE TO SCHOOLS** 

01664 566258

info@middletons.uk.com

A well presented semi detached property situated on the South side of Melton Mowbray with single garage, off road parking for two cars and an enclosed rear garden. The property benefits from a good amount of natural light with windows to three sides.

### PROPERTY DESCRIPTION

A well presented semi detached property situated on the South side of Melton Mowbray with single garage, off road parking for two cars and an enclosed rear garden. The property benefits from a good amount of natural light with windows to three sides. Internal viewing is a must for this two bedroom semi detached property, with lounge, kitchen diner, family bathroom. Enclosed rear garden and off road parking. New soffits and fascias 2018.