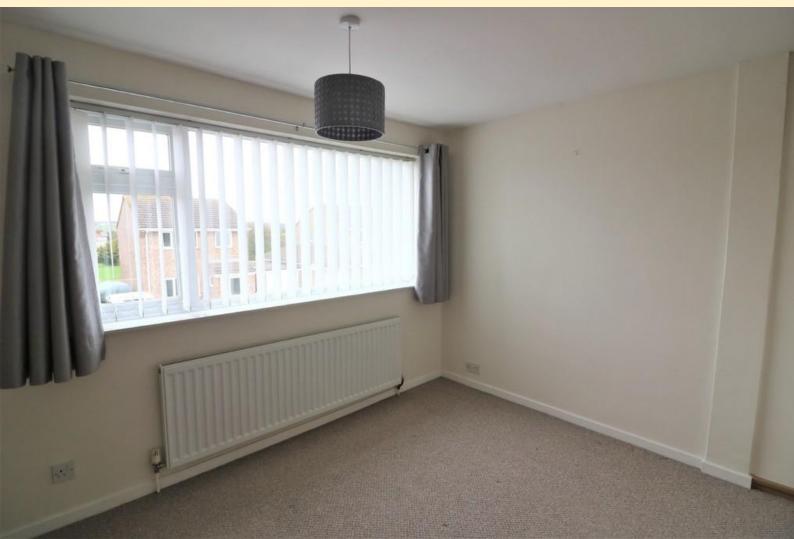

### **BEDROOM ONE**

13' 11" x 10' 9" (4.255m x 3.299m)

Upvc window to front elevation, double radiator and light

oak fitted wardrobes.

### **BEDROOM TWO**

11' 9" x 7' 8" (3.600m x 2.342m)

Upvc window to rear elevation, single radiator and light fitting.