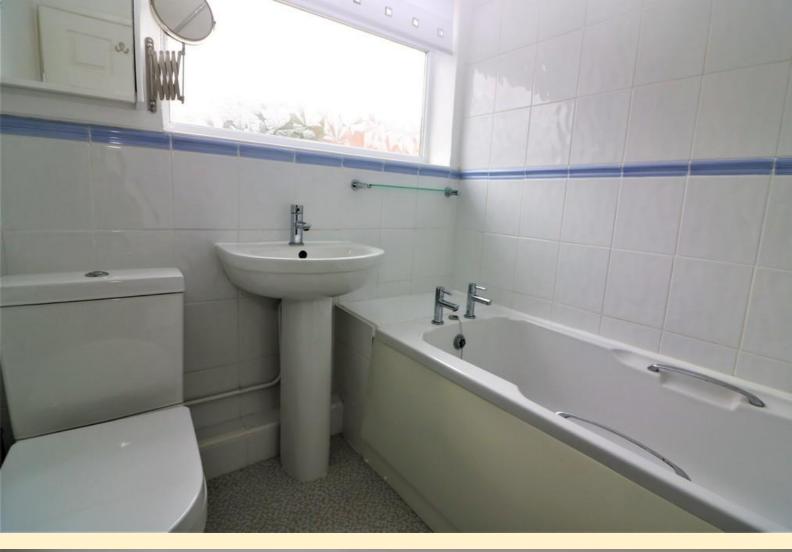

### **BATHROOM**

6' 6" x 5' 11" (1.984m x 1.808m)

Upvc obscure window to rear elevation, bath with Triton electric shower (fitted Oct' 2018) over. Fully tiled to wet areas, low flush WC and wash hand basin. Tile effect vinyl flooring, medicine mirrored cabinet and ladder towel rail.