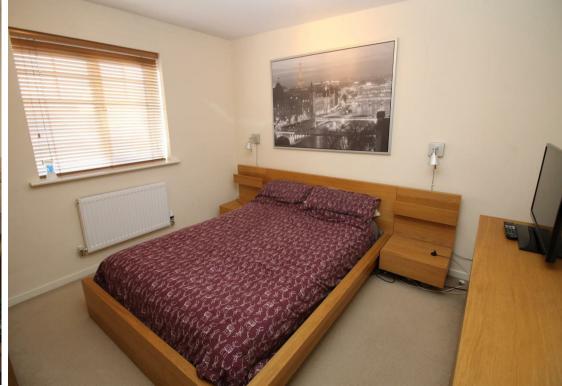

## Bedroom 1 Kitchen Lounge/Diner

Hall

**Ground Floor** 

Bedroom 2

Lounge 17'3" x 11'11" (5.27 x 3.64)

Kitchen 11'11" x 6'7" (3.64 x 2.01)

Bedroom One 10'10" x 10'11" (3.31 x 3.34)

Bedroom Two 10'9" x 7'5" (3.29 x 2.28)