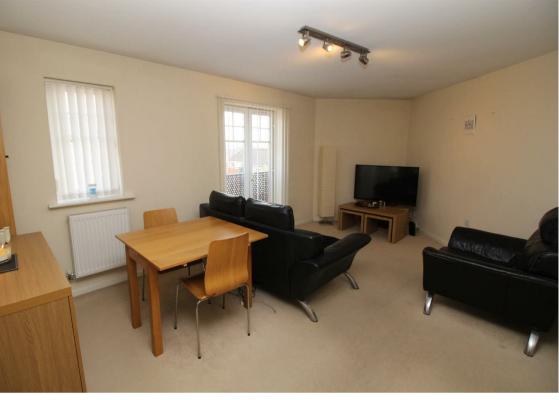

## Bedroom 1 Kitchen Lounge/Diner

Hall

**Ground Floor** 

Bedroom 2

Lounge 17'3" x 11'11" (5.27 x 3.64)

Kitchen 11'11" x 6'7" (3.64 x 2.01)

Bedroom One 10'10" x 10'11" (3.31 x 3.34)

Bedroom Two 10'9" x 7'5" (3.29 x 2.28)