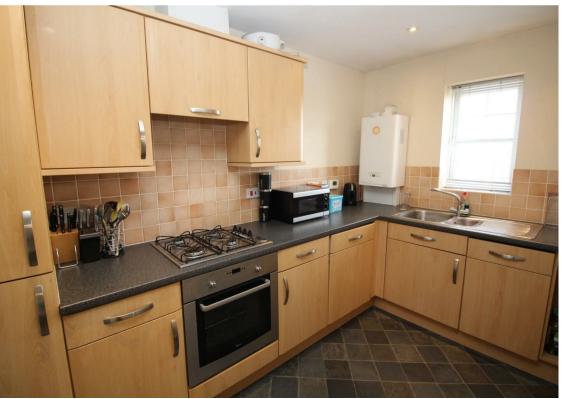

## Bedroom 1 Kitchen Lounge/Diner

Hall

**Ground Floor** 

Bedroom 2

Lounge 17'3" x 11'11" (5.27 x 3.64)

Kitchen 11'11" x 6'7" (3.64 x 2.01)

Bedroom One 10'10" x 10'11" (3.31 x 3.34)

Bedroom Two 10'9" x 7'5" (3.29 x 2.28)