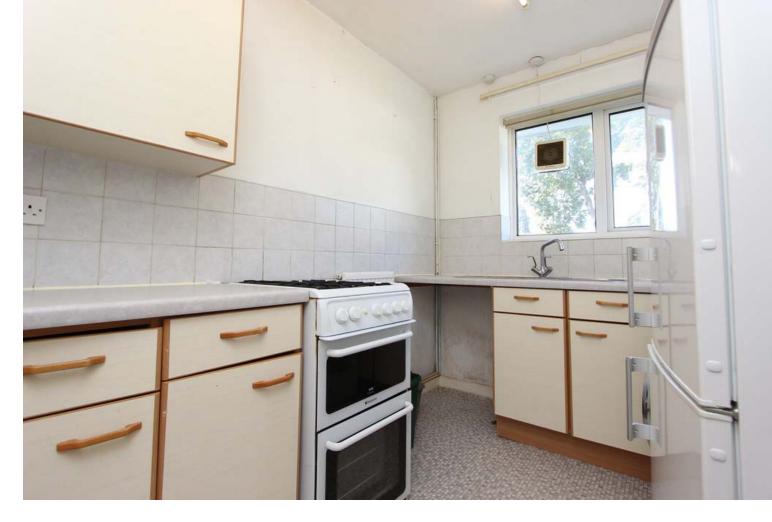

This is a spacious two double bedroom first floor maisonette with a south easterly facing Juliet balcony and the benefit of a garage en bloc. Accommodation is well appointed including a sitting/dining room with French doors to the Juliet balcony, and a good sized kitchen. The bedrooms are a good size, the principal having a wealth of built-in wardrobe space. The property also has the benefit of private loft storage.