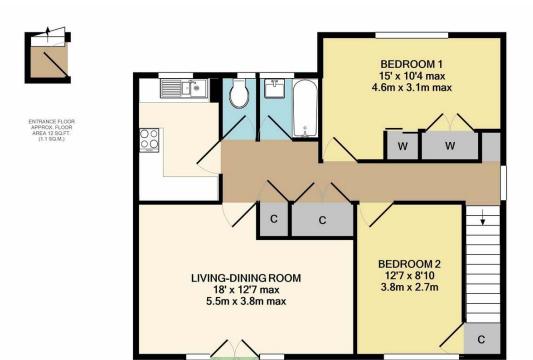

1ST FLOOR APPROX. FLOOR AREA 738 SQ.FT. (68.5 SQ.M.) OX. FLOOR AREA 750 SQ.I

TOTAL APPROX. FLOOR AREA 750 SQ.FT. (69.7 SQ.M.)

Made with Metropix ©2019