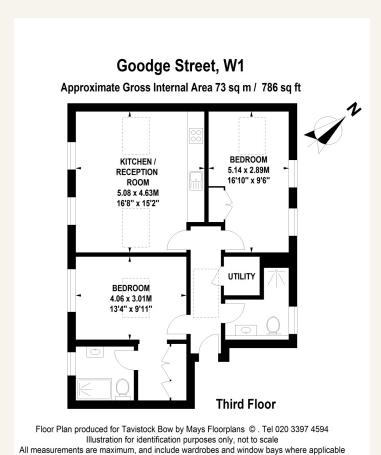

# **People Make Places**

Goodge Street, Fitzrovia W1

2 bedrooms | 786 sq ft

A stunning, recently refurbished, two bedroom apartment in a great location in central Fitzrovia. The apartment is on the 3rd floor (top) and benefits from beautiful vaulted ceilings. There is an open plan kitchen, two double bedrooms and two modern shower rooms.

#### What you need to know

- Two bedrooms
- Two shower rooms
- Recently refurbished
- 3rd floor (walk up)
- Wood floors throughout
- Furnished
- Open plan kitchen
- Available mid February
- Moments from Charlotte Street
- Close to Goodge Street & Tottenham Court Road Tube

#### WHAT YOU NEED TO KNOW:

3rd floor (top)

Wood floors throughout

786 sq ft (73 sq m)

Two shower rooms (no bath)

Camden Council Tax.