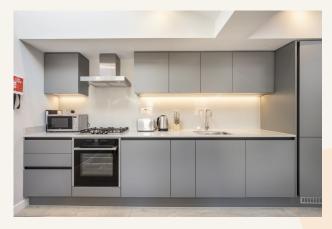

# **People Make Places**

Goodge Street, Fitzrovia W1

2 bedrooms | 786 sq ft

A stunning, recently refurbished, two bedroom apartment in a great location in central Fitzrovia. The apartment is on the 3rd floor (top) and benefits from beautiful vaulted ceilings. There is an open plan kitchen, two double bedrooms and two modern shower rooms.

#### What you need to know

- Two bedrooms
- Two shower rooms
- Recently refurbished
- 3rd floor (walk up)
- Wood floors throughout
- Furnished
- Open plan kitchen
- Available mid February
- Moments from Charlotte Street
- Close to Goodge Street & Tottenham Court Road Tube

#### WHAT WE LOVE:

The vaulted ceilings

Brand new

Fantastic location - close to so many good restaurants

Beautiful kitchen

Top floor.