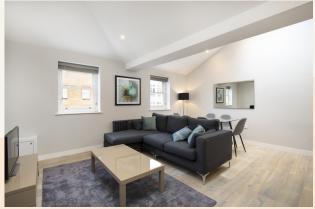

# **People Make Places**

Goodge Street, Fitzrovia W1

2 bedrooms | 786 sq ft

A stunning, recently refurbished, two bedroom apartment in a great location in central Fitzrovia. The apartment is on the 3rd floor (top) and benefits from beautiful vaulted ceilings. There is an open plan kitchen, two double bedrooms and two modern shower rooms.

#### What you need to know

- Two bedrooms
- Two shower rooms
- Recently refurbished
- 3rd floor (walk up)
- Wood floors throughout
- Furnished
- Open plan kitchen
- Available mid February
- Moments from Charlotte Street
- Close to Goodge Street & Tottenham Court Road Tube

#### WHAT WE LOVE:

The vaulted ceilings

Brand new

Fantastic location - close to so many good restaurants

Beautiful kitchen

Top floor.

#### WHAT YOU NEED TO KNOW:

3rd floor (top)

Wood floors throughout

786 sq ft (73 sq m)

Two shower rooms (no bath)

Camden Council Tax.