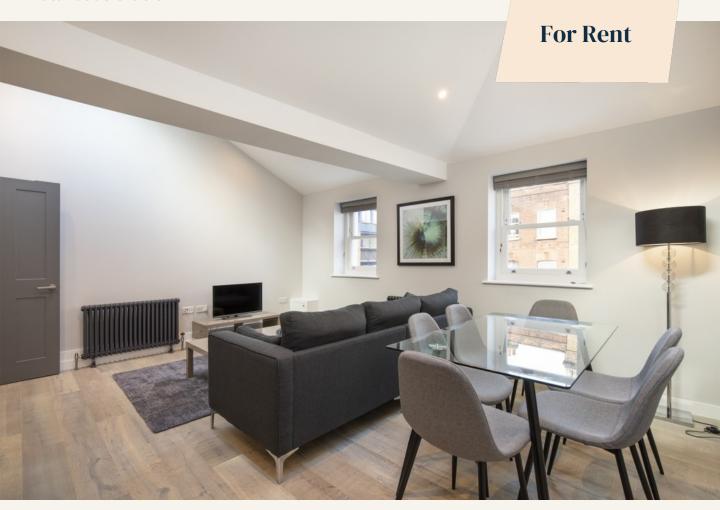

# **People Make Places**

Goodge Street, Fitzrovia W1

2 bedrooms | 786 sq ft

A stunning, recently refurbished, two bedroom apartment in a great location in central Fitzrovia. The apartment is on the 3rd floor (top) and benefits from beautiful vaulted ceilings. There is an open plan kitchen, two double bedrooms and two modern shower rooms.

#### What you need to know

- Two bedrooms
- Two shower rooms
- Recently refurbished
- 3rd floor (walk up)
- Wood floors throughout
- Furnished
- Open plan kitchen
- Available mid February
- Moments from Charlotte Street
- Close to Goodge Street & Tottenham Court Road Tube

#### WHAT WE LOVE:

The vaulted ceilings

Brand new

Fantastic location - close to so many good restaurants

Beautiful kitchen

Top floor.

#### WHAT YOU NEED TO KNOW:

3rd floor (top)

Wood floors throughout

786 sq ft (73 sq m)

Two shower rooms (no bath)

Camden Council Tax.