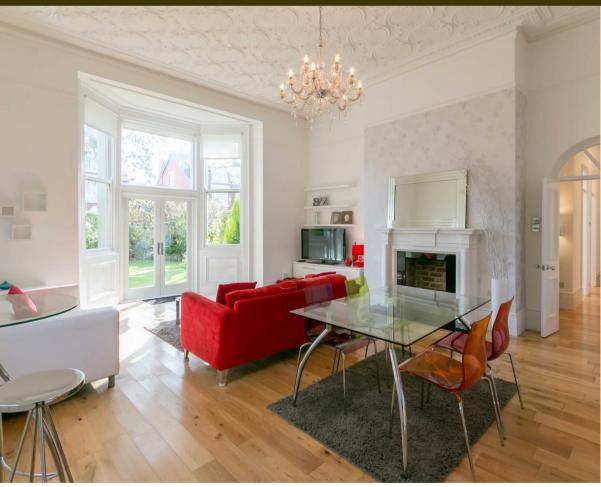

Offering over 800 Square feet of internal living accommodation and accessed from the Elmfield Road entrance the accommodation briefly comprises: a grand communal entrance hall with access to the apartment front door. There is a bright hallway, lit up with floor level spotlights. There is a stunning open plan reception with modern fitted kitchen and both dining & lounge areas. The kitchen has integrated appliances including an induction hob, electric oven and dishwasher as well as vast cupboard space. There is a dining table & chairs, gorgeous feature fireplace and lounge area with a double door bay window opening out on to well kept communal lawns. There are two double bedrooms, both furnished with generous wardrobes. To the rear of the property there is also a plush refitted bathroom, with Travertine tiles and a four piece suite comprising step in shower cubicle, bath, WC and wash hand basin. Externally there are communal gardens

surrounding the building as well as off street parking and a separate garage!

Available 14th November 2019 | Prestigious Ground Floor Apartment | £1,100pcm | 1,388 Sq ft (129 m2) | Stunning Open Plan Reception | Two Double Bedrooms | Ultra Modern Fitted Kitchen | Plush Family Bathroom WC | Generous Communal Gardens | Separate Garage & Driveway Parking | Furnished | Excellent Location | Part DG & GCH | EPC Rating: E