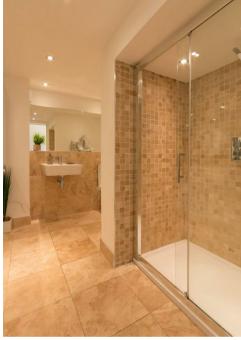

Offering over 800 Square feet of internal living accommodation and accessed from the Elmfield Road entrance the accommodation briefly comprises: a grand communal entrance hall with access to the apartment front door. There is a bright hallway, lit up with floor level spotlights. There is a stunning open plan reception with modern fitted kitchen and both dining & lounge areas. The kitchen has integrated appliances including an induction hob, electric oven and dishwasher as well as vast cupboard space. There is a dining table & chairs, gorgeous feature fireplace and lounge area with a double door bay window opening out on to well kept communal lawns. There are two double bedrooms, both furnished with generous wardrobes. To the rear of the property there is also a plush refitted bathroom, with Travertine tiles and a four piece suite comprising step in shower cubicle, bath, WC and wash hand basin. Externally there are communal gardens