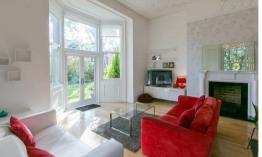

Offering over 800 Square feet of internal living accommodation and accessed from the Elmfield Road entrance the accommodation briefly comprises: a grand communal entrance hall with access to the apartment front door. There is a bright hallway, lit up with floor level spotlights. There is a stunning open plan reception with modern fitted kitchen and both dining & lounge areas. The kitchen has integrated appliances including an induction hob, electric oven and dishwasher as well as vast cupboard space. There is a dining table & chairs, gorgeous feature fireplace and lounge area with a double door bay window opening out on to well kept communal lawns. There are two double bedrooms, both furnished with generous wardrobes. To the rear of the property there is also a plush refitted bathroom, with Travertine tiles and a four piece suite comprising step in shower cubicle, bath, WC and wash hand basin. Externally there are communal gardens