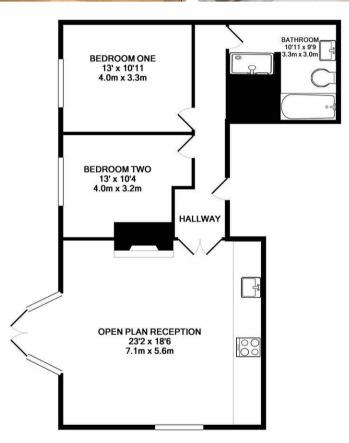

## TOTAL APPROX. FLOOR AREA 806 SQ.FT. (74.8 SQ.M.)

Whilst every attempt has been made to ensure the accuracy of the floor plan contained here, measurements of doors, windows, nooms and any other items are approximate and no responsibility is taken for any error, omission, or mis-statement. This plan is for illustrative purposes only and should be used as such by any prospective purchaser. The services, systems and applicances shown have not been tested and no guarantee as to their operability or efficiency can be given