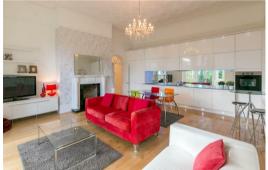

Offering over 800 Square feet of internal living accommodation and accessed from the Elmfield Road entrance the accommodation briefly comprises: a grand communal entrance hall with access to the apartment front door. There is a bright hallway, lit up with floor level spotlights. There is a stunning open plan reception with modern fitted kitchen and both dining & lounge areas. The kitchen has integrated appliances including an induction hob, electric oven and dishwasher as well as vast cupboard space. There is a dining table & chairs, gorgeous feature fireplace and lounge area with a double door bay window opening out on to well kept communal lawns. There are two double bedrooms, both furnished with generous wardrobes. To the rear of the property there is also a plush refitted bathroom, with Travertine tiles and a four piece suite comprising step in shower cubicle, bath, WC and wash hand basin. Externally there are communal gardens