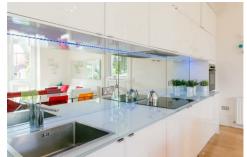

Offering over 800 Square feet of internal living accommodation and accessed from the Elmfield Road entrance the accommodation briefly comprises: a grand communal entrance hall with access to the apartment front door. There is a bright hallway, lit up with floor level spotlights. There is a stunning open plan reception with modern fitted kitchen and both dining & lounge areas. The kitchen has integrated appliances including an induction hob, electric oven and dishwasher as well as vast cupboard space. There is a dining table & chairs, gorgeous feature fireplace and lounge area with a double door bay window opening out on to well kept communal lawns. There are two double bedrooms, both furnished with generous wardrobes. To the rear of the property there is also a plush refitted bathroom, with Travertine tiles and a four piece suite comprising step in shower cubicle, bath, WC and wash hand basin. Externally there are communal gardens