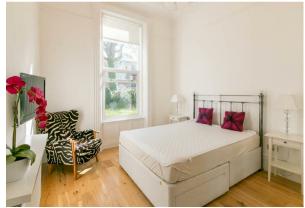

Offering over 800 Square feet of internal living accommodation and accessed from the Elmfield Road entrance the accommodation briefly comprises: a grand communal entrance hall with access to the apartment front door. There is a bright hallway, lit up with floor level spotlights. There is a stunning open plan reception with modern fitted kitchen and both dining & lounge areas. The kitchen has integrated appliances including an induction hob, electric oven and dishwasher as well as vast cupboard space. There is a dining table & chairs, gorgeous feature fireplace and lounge area with a double door bay window opening out on to well kept communal lawns. There are two double bedrooms, both furnished with generous wardrobes. To the rear of the property there is also a plush refitted bathroom, with Travertine tiles and a four piece suite comprising step in shower cubicle, bath, WC and wash hand basin. Externally there are communal gardens