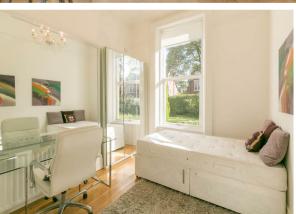

Offering over 800 Square feet of internal living accommodation and accessed from the Elmfield Road entrance the accommodation briefly comprises: a grand communal entrance hall with access to the apartment front door. There is a bright hallway, lit up with floor level spotlights. There is a stunning open plan reception with modern fitted kitchen and both dining & lounge areas. The kitchen has integrated appliances including an induction hob, electric oven and dishwasher as well as vast cupboard space. There is a dining table & chairs, gorgeous feature fireplace and lounge area with a double door bay window opening out on to well kept communal lawns. There are two double bedrooms, both furnished with generous wardrobes. To the rear of the property there is also a plush refitted bathroom, with Travertine tiles and a four piece suite comprising step in shower cubicle, bath, WC and wash hand basin. Externally there are communal gardens