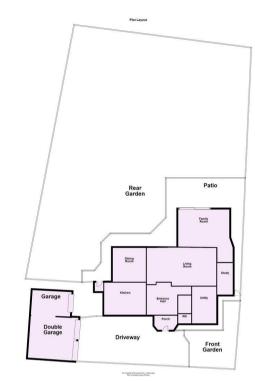

To the front of the house a driveway gives access to a triple garage whilst to the rear a stone flagged terrace leads out onto landscaped gardens enclosed within walled and hedge boundaries. The garden has formal lawns enclosed within herbaceous borders and mature trees. The village lies conveniently for York city centre, the A19 and a wide range of facilities available