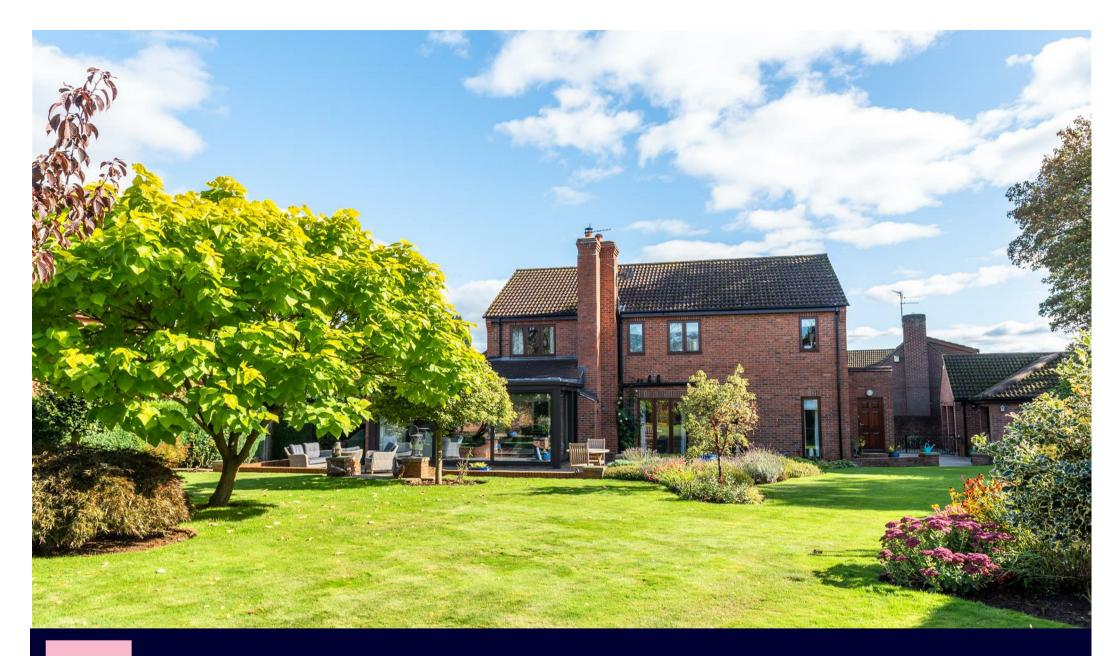

To the front of the house a driveway gives access to a triple garage whilst to the rear a stone flagged terrace leads out onto landscaped gardens enclosed within walled and hedge boundaries. The garden has formal lawns enclosed within herbaceous borders and mature trees. The village lies conveniently for York city centre, the A19 and a wide range of facilities available