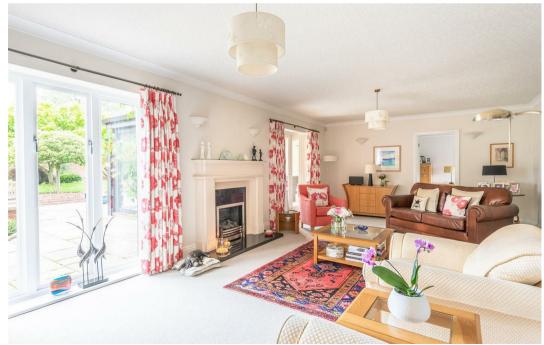

## A SUPERBLY PRESENTED detached house situated within a PRIVATE cul-de-sac position in a SOUGHT AFTER VILLAGE lying to the north of York.

The enclosed porch leads to a galleried reception hall with ground floor cloakroom, study AND separate utility room off. The impressive sitting room boasts views over the rear garden and double doors lead from the sitting room to a light and spacious dining room and magnificent L-shaped garden room with log burner and large sliding doors leading out to the landscaped gardens. The kitchen benefits from a superb range of built-in units and Neff appliances including oven, ceramic hob and fridge-freezer.