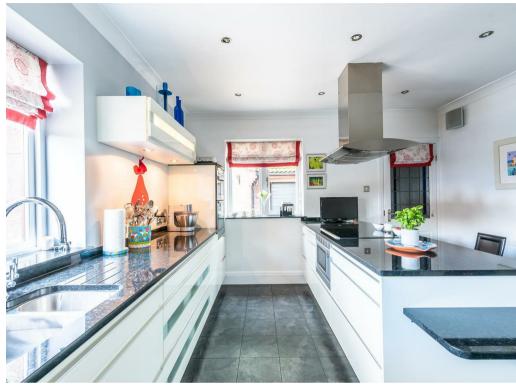

## A SUPERBLY PRESENTED detached house situated within a PRIVATE cul-de-sac position in a SOUGHT AFTER VILLAGE lying to the north of York.

The enclosed porch leads to a galleried reception hall with ground floor cloakroom, study AND separate utility room off. The impressive sitting room boasts views over the rear garden and double doors lead from the sitting room to a light and spacious dining room and magnificent L-shaped garden room with log burner and large sliding doors leading out to the landscaped gardens. The kitchen benefits from a superb range of built-in units and Neff appliances including oven, ceramic hob and fridge-freezer.