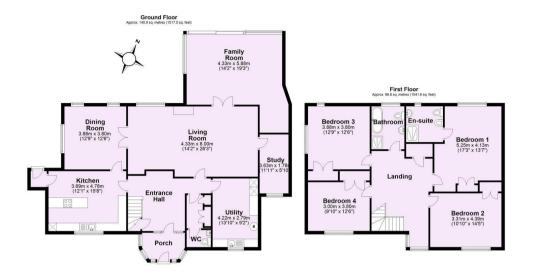

## A SUPERBLY PRESENTED detached house situated within a PRIVATE cul-de-sac position in a SOUGHT AFTER VILLAGE lying to the north of York.

The enclosed porch leads to a galleried reception hall with ground floor cloakroom, study AND separate utility room off. The impressive sitting room boasts views over the rear garden and double doors lead from the sitting room to a light and spacious dining room and magnificent L-shaped garden room with log burner and large sliding doors leading out to the landscaped gardens. The kitchen benefits from a superb range of built-in units and Neff appliances including oven, ceramic hob and fridge-freezer.

The first floor galleried landing leads to the master bedroom with en-suite shower room, three further double bedrooms with fitted cupboards and the house bathroom with free standing bath and separate shower.

To the front of the house a driveway gives access to a triple garage whilst to the rear a stone flagged terrace leads out onto landscaped gardens enclosed within walled and hedge boundaries. The garden has formal lawns enclosed within herbaceous borders and mature trees. The village lies conveniently for York city centre, the A19 and a wide range of facilities available