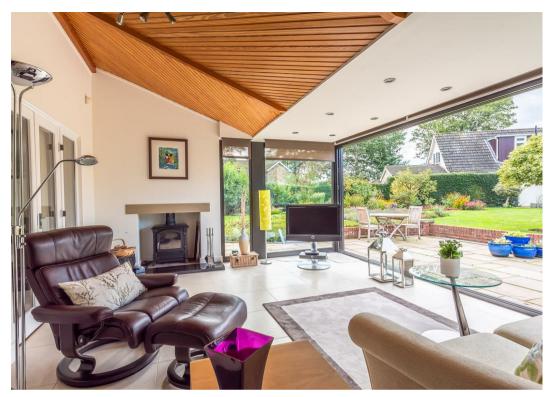

## A SUPERBLY PRESENTED detached house situated within a PRIVATE cul-de-sac position in a SOUGHT AFTER VILLAGE lying to the north of York.

The enclosed porch leads to a galleried reception hall with ground floor cloakroom, study AND separate utility room off. The impressive sitting room boasts views over the rear garden and double doors lead from the sitting room to a light and spacious dining room and magnificent L-shaped garden room with log burner and large sliding doors leading out to the landscaped gardens. The kitchen benefits from a superb range of built-in units and Neff appliances including oven, ceramic hob and fridge-freezer.