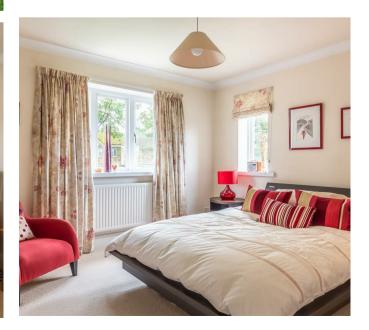

The first floor galleried landing leads to the master bedroom with en-suite shower room, three further double bedrooms with fitted cupboards and the house bathroom with free standing bath and separate shower.