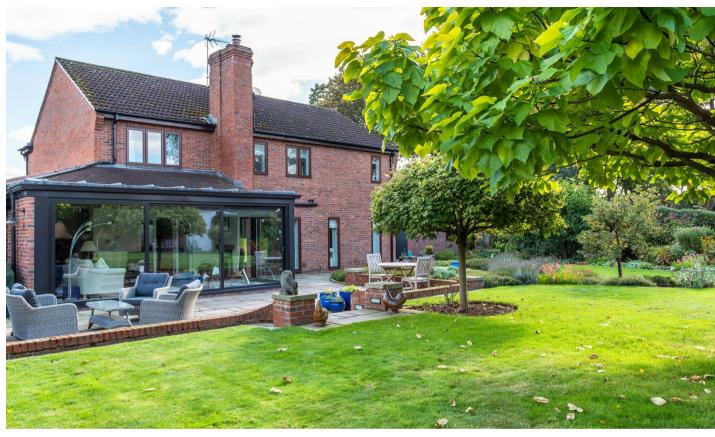

## A SUPERBLY PRESENTED detached house situated within a PRIVATE cul-de-sac position in a SOUGHT AFTER VILLAGE lying to the north of York.

The enclosed porch leads to a galleried reception hall with ground floor cloakroom, study AND separate utility room off. The impressive sitting room boasts views over the rear garden and double doors lead from the sitting room to a light and spacious dining room and magnificent L-shaped garden room with log burner and large sliding doors leading out to the landscaped gardens. The kitchen benefits from a superb range of built-in units and Neff appliances including oven, ceramic hob and fridge-freezer.

To the front of the house a driveway gives access to a triple garage whilst to the rear a stone flagged terrace leads out onto landscaped gardens enclosed within walled and hedge boundaries. The garden has formal lawns enclosed within herbaceous borders and mature trees. The village lies conveniently for York city centre, the A19 and a wide range of facilities available