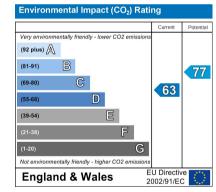

tanding bath and separate shower.

To the front of the house a driveway gives access to a triple garage whilst to the rear a stone flagged terrace leads out onto landscaped gardens enclosed within walled and hedge boundaries. The garden has formal lawns enclosed within herbaceous borders and mature trees. The village lies conveniently for York city centre, the A19 and a wide range of facilities available

close by at Clifton Moor.



- Magnificent Modern Detached House
- Sitting Room and Separate Dining Room
- Superb Garden Room and Study
- Fitted Kitchen and Utility
- Four Double Bedrooms (Master En-Suite)
- Impressive House Bathroom
- Landscaped Gardens
- Triple Garage
- Village Location Close to York
- Local Shops and Facilities

## Guide Price £725,000

Tenure: Freehold



















## **IMPORTANT NOTICE**

- 1. These particulars have been prepared as accurately and as reliably as possible, but should not be relied upon as 'statement of fact'. If there is any point which is of particular importance to you, please contact the office and we would be pleased to check the information. Please do so particularly if contemplating travelling some distance to view the property.
- 2. We have not tested any services, appliances, equipment or facilities and nothing in these particulars should be deemed to be a statement that they are in good working order, or that the property is in good structural condition or otherwise.
- 3. Any areas, measurements, floor plans or distances referred to are given as a guide only and are not precise.
- 4. Purchasers must satisfy themselves by