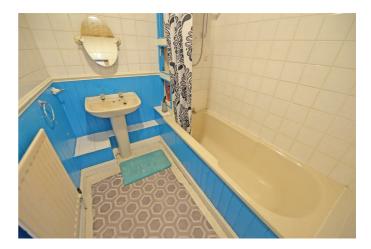

Bathroom 1.79 x 2.12

Panelled bath with shower over, low level w/c, pedestal hand wash basin, partial wood cladding, partial tiling to the walls, single radiator.