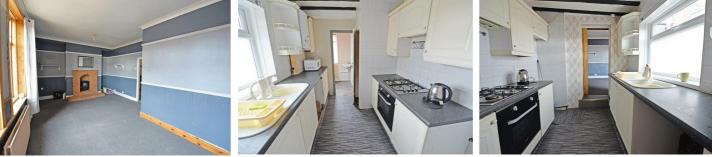

# **Living Room**

19'1" x 12'8" (5.83 x 3.87)

Coving to the ceiling, feature brick fire surround to the chimney breast, double radiator, window overlooking the rear elevation.

**Kitchen** 3.09 x 2.33

Base and eye level units with contrasting work surfaces, integrated oven, one and a half bowl sink, wall mounted boiler, tiling to the walls, window overlooking the rear aspect.