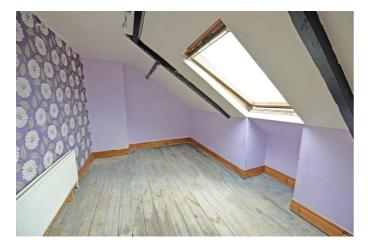

## **Attic Bedroom One**

2 91 x 5 05

With a velux style window which overlooks the front aspect. Eves storage cupboard. Radiator.

## **Attic Bedroom Two** 2 2.92 x 4.39

With a double glazed window overlooks the rear aspect and a radiator.

**Floor Plan** 