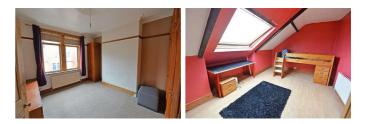

#### **Bedroom One** 4.06 x 3.48

With a radiatoir and a double glazed windows overlooks the front aspect.

#### **Bedroom Two**

2.49 x 2.33

With a radiator and a window overlooks the front aspect.

## **Attic Bedroom One**

2 91 x 5 05

With a velux style window which overlooks the front aspect. Eves storage cupboard. Radiator.