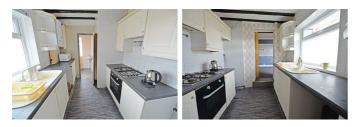

# **Living Room**

19'1" x 12'8" (5.83 x 3.87)

Coving to the ceiling, feature brick fire surround to the chimney breast, double radiator, window overlooking the rear elevation.

**Kitchen** 3.09 x 2.33

Base and eye level units with contrasting work surfaces, integrated oven, one and a half bowl sink, wall mounted boiler, tiling to the walls, window overlooking the rear aspect.