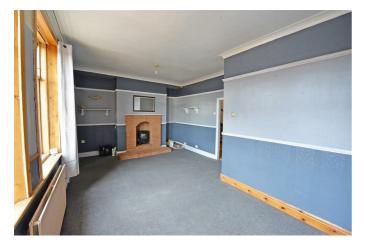

# **Living Room**

19'1" x 12'8" (5.83 x 3.87)

Coving to the ceiling, feature brick fire surround to the chimney breast, double radiator, window overlooking the rear elevation.

**Kitchen** 3.09 x 2.33

Base and eye level units with contrasting work surfaces, integrated oven, one and a half bowl sink, wall mounted boiler, tiling to the walls, window overlooking the rear aspect.