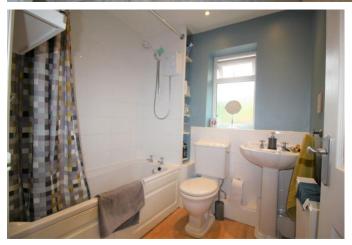

**BEDROOM 3** 7' 4" x 6' 9" (2.26m x 2.08m) A great sized single room.

**BATHROOM** 7' 5" x 6' 3" (2.27m x 1.93m) Family bathroom consisting of a WC, hand wash basin and bath with shower overhead.

**GARDEN** The property comes with great outdoor space. The garden is fully enclosed and has a patio area perfect for BBQs and Al fresco dining. It also has a large grass area which is ideal for children or pets to play on.