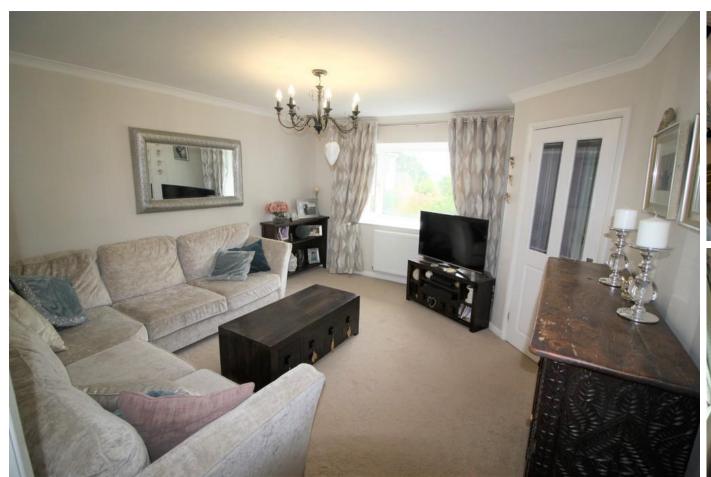

The property consists of a spacious ground floor with great sized living room with large window that allows light to flood the room.

The extended kitchen/diner has modern fitted units with plenty of storage cupboards for those kitchen essentials and ample space for appliances. This large space is perfect for a family dining table and has french doors opening up on to the garden making the room very light and airy.