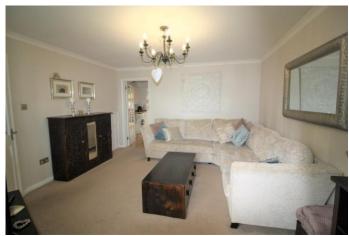

The property consists of a spacious ground floor with great sized living room with large window that allows light to flood the room.

The extended kitchen/diner has modern fitted units with plenty of storage cupboards for those kitchen essentials and ample space for appliances. This large space is perfect for a family dining table and has french doors opening up on to the garden making the room very light and airy.