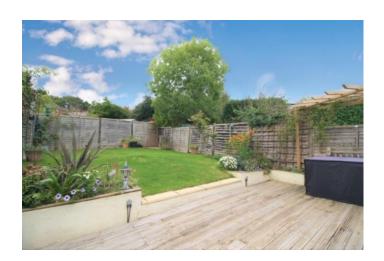

Bedroom 2 is another good sized double room with large windows overlooking the back garden.

Bedroom 3 is a great sized single room again over looking the back of the house.

The property comes with fantastic outdoor space. The garden has light and power and is fully enclosed and has a patio area perfect for BBQ's and Al fresco dining. It also has a large grass area which is ideal for children or pets to play on. The garden is very private.

**BEDROOM 3** 7' 4" x 6' 9" (2.26m x 2.08m) A great sized single room.

**BATHROOM** 7' 5" x 6' 3" (2.27m x 1.93m) Family bathroom consisting of a WC, hand wash basin and bath with shower overhead.

**GARDEN** The property comes with great outdoor space. The garden is fully enclosed and has a patio area perfect for BBQs and Al fresco dining. It also has a large grass area which is ideal for children or pets to play on.