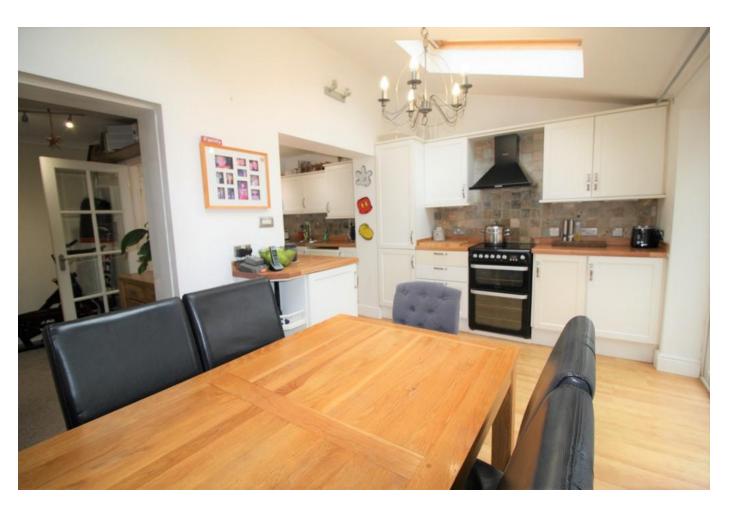

The property consists of a spacious ground floor with great sized living room with large window that allows light to flood the room.

The extended kitchen/diner has modern fitted units with plenty of storage cupboards for those kitchen essentials and ample space for appliances. This large space is perfect for a family dining table and has french doors opening up on to the garden making the room very light and airy.

The property comes with a garage.

**LIVING ROOM** 13' 5"  $\times$  9' 10" (4.11m  $\times$  3.02m) Spacious living room with large window overlooking the front of the house.

**KITCHEN/ DINER** 13' 8" x 18' 7" (4.19m x 5.68m) Beautiful extended kitchen/diner. With modern units, ample space for appliances and large family dining table and french door opening out on to the sunny garden.