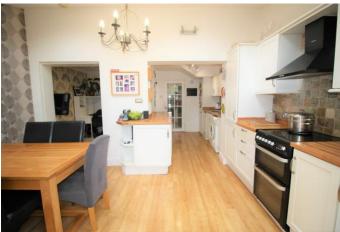

The property consists of a spacious ground floor with great sized living room with large window that allows light to flood the room.

The extended kitchen/diner has modern fitted units with plenty of storage cupboards for those kitchen essentials and ample space for appliances. This large space is perfect for a family dining table and has french doors opening up on to the garden making the room very light and airy.

The property comes with a garage.

**LIVING ROOM** 13' 5"  $\times$  9' 10" (4.11m  $\times$  3.02m) Spacious living room with large window overlooking the front of the house.

**KITCHEN/ DINER** 13' 8" x 18' 7" (4.19m x 5.68m) Beautiful extended kitchen/diner. With modern units, ample space for appliances and large family dining table and french door opening out on to the sunny garden.