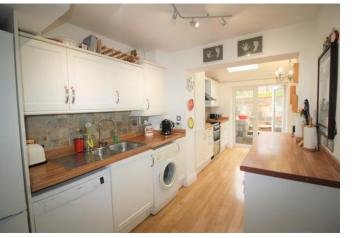

The property consists of a spacious ground floor with great sized living room with large window that allows light to flood the room.

The extended kitchen/diner has modern fitted units with plenty of storage cupboards for those kitchen essentials and ample space for appliances. This large space is perfect for a family dining table and has french doors opening up on to the garden making the room very light and airy.

The property comes with a garage.

**LIVING ROOM** 13' 5"  $\times$  9' 10" (4.11m  $\times$  3.02m) Spacious living room with large window overlooking the front of the house.

**KITCHEN/ DINER** 13' 8" x 18' 7" (4.19m x 5.68m) Beautiful extended kitchen/diner. With modern units, ample space for appliances and large family dining table and french door opening out on to the sunny garden.