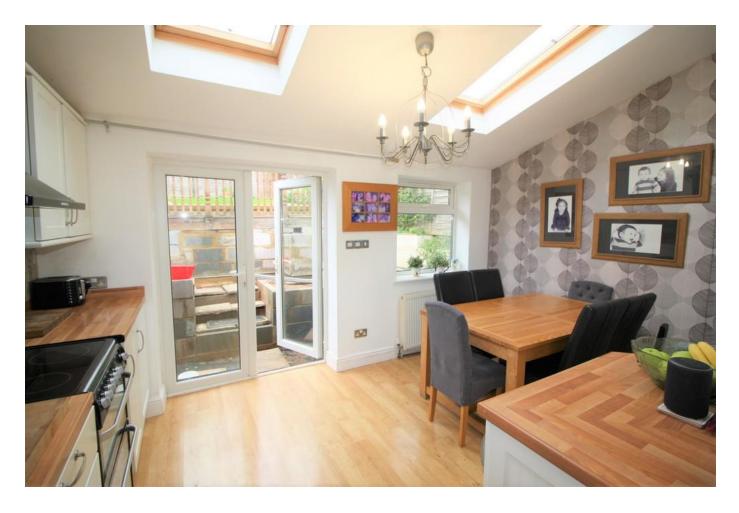

The property consists of a spacious ground floor with great sized living room with large window that allows light to flood the room.

The extended kitchen/diner has modern fitted units with plenty of storage cupboards for those kitchen essentials and ample space for appliances. This large space is perfect for a family dining table and has french doors opening up on to the garden making the room very light and airy.

The property comes with a garage.

**LIVING ROOM** 13' 5"  $\times$  9' 10" (4.11m  $\times$  3.02m) Spacious living room with large window overlooking the front of the house.

**KITCHEN/ DINER** 13' 8" x 18' 7" (4.19m x 5.68m) Beautiful extended kitchen/diner. With modern units, ample space for appliances and large family dining table and french door opening out on to the sunny garden.