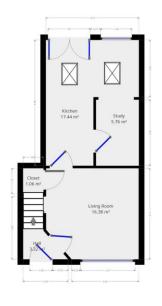

The property consists of a spacious ground floor with great sized living room with large window that allows light to flood the room.

The extended kitchen/diner has modern fitted units with plenty of storage cupboards for those kitchen essentials and ample space for appliances. This large space is perfect for a family dining table and has french doors opening up on to the garden making the room very light and airy.

There is an office/games room located on the ground floor also.

On the first floor of the property we have the bedrooms and family bathroom.

The master bedroom is a great size and very light and airy thanks to the large window.

The property comes with a garage.

**LIVING ROOM** 13' 5"  $\times$  9' 10" (4.11m  $\times$  3.02m) Spacious living room with large window overlooking the front of the house.

**KITCHEN/ DINER** 13' 8" x 18' 7" (4.19m x 5.68m) Beautiful extended kitchen/diner. With modern units, ample space for appliances and large family dining table and french door opening out on to the sunny garden.

**OFFICE/ GA MES ROOM** 9' 9" x 6' 3" (2.98m x 1.93m) Great space for an office or games room.

**MASTER BEDROOM** 12' 6" x 9' 2" (3.83m x 2.80m) Great sized Double Bedroom overlooking the back garden.

**BEDROOM 2** 12' 4" x 9' 3" (3.77m x 2.82m) Another excellent sized double room.