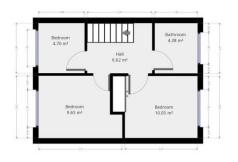

There is an office/games room located on the ground floor also.

On the first floor of the property we have the bedrooms and family bathroom.

The master bedroom is a great size and very light and airy thanks to the large window.

**OFFICE/ GA MES ROOM** 9' 9" x 6' 3" (2.98m x 1.93m) Great space for an office or games room.

**MASTER BEDROOM** 12' 6" x 9' 2" (3.83m x 2.80m) Great sized Double Bedroom overlooking the back garden.

**BEDROOM 2** 12' 4" x 9' 3" (3.77m x 2.82m) Another excellent sized double room.

**BEDROOM 3** 7' 4" x 6' 9" (2.26m x 2.08m) A great sized single room.

**BATHROOM** 7' 5" x 6' 3" (2.27m x 1.93m) Family bathroom consisting of a WC, hand wash basin and bath with shower overhead.

**GARDEN** The property comes with great outdoor space. The garden is fully enclosed and has a patio area perfect for BBQs and Al fresco dining. It also has a large grass area which is ideal for children or pets to play on.