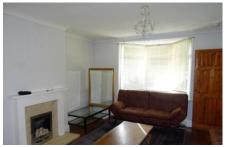

#### LOUNGE

13' 8" x 17' 1" (4.187m x 5.230m) Double glazed window to front, radiator, feature fire place, door to stairs and door onto: