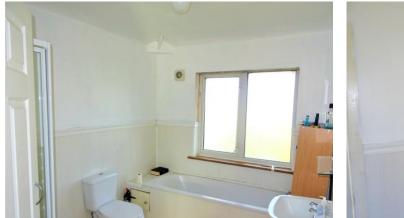

#### BATHROOM

7' 4" x 9' 6" (2.247m x 2.904m) Double glazed window to rear, radiator, panelled bath, corner shower cubicle, pedestal hand wash basin, low level flush WC.