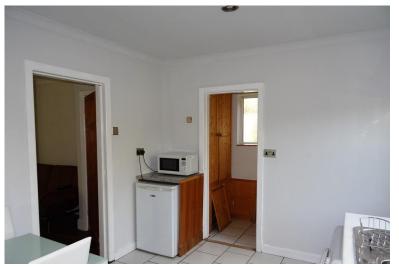

#### KITCHEN/DINER

#### 9' 11" x 13' 8" (3.025m x 4.186m)

Double glazed door to rear garden, double glazed window to rear garden, a range of matching wall and base units with works surface over, there is a built in single drainer sink unit, built in oven, hob & extractor fan, tiling to splash back, tiling to floors and doors to further storage.