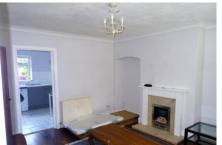

#### LOUNGE

13' 8" x 17' 1" (4.187m x 5.230m) Double glazed window to front, radiator, feature fire place, door to stairs and door onto: