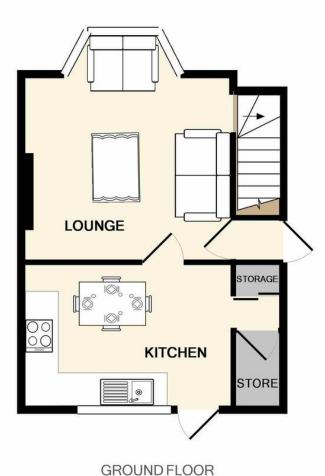

### **Property Features**

- CORNER PLOT
- NO CHAIN
- DETACHED GARAGE
- LOUNGE
- END TERRACE
- **Full Description**
- ENTRANCE HALL

Accessed from main entrance door with further door onto:

KITCHEN DINER

CENTRAL HEATING

#### LOUNGE

13' 8" x 17' 1" (4.187m x 5.230m) Double glazed window to front, radiator, feature fire place, door to stairs and door onto:

#### KITCHEN/DINER

#### 9' 11" x 13' 8" (3.025m x 4.186m)

Double glazed door to rear garden, double glazed window to rear garden, a range of matching wall and base units with works surface over, there is a built in single drainer sink unit, built in oven, hob & extractor fan, tiling to splash back, tiling to floors and doors to further storage.