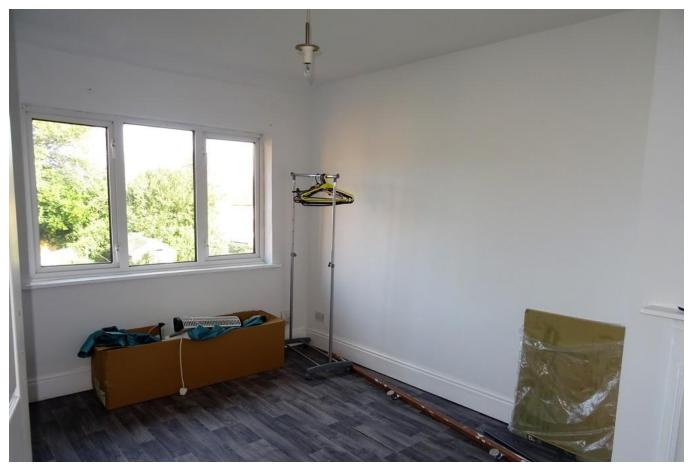

#### LOUNGE

13' 8" x 17' 1" (4.187m x 5.230m) Double glazed window to front, radiator, feature fire place, door to stairs and door onto:

#### KITCHEN/DINER

#### 9' 11" x 13' 8" (3.025m x 4.186m)

Double glazed door to rear garden, double glazed window to rear garden, a range of matching wall and base units with works surface over, there is a built in single drainer sink unit, built in oven, hob & extractor fan, tiling to splash back, tiling to floors and doors to further storage.