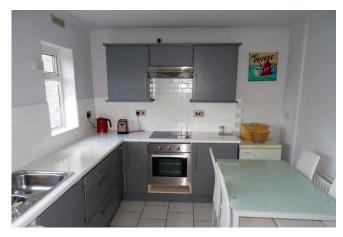

#### KITCHEN/DINER

#### 9' 11" x 13' 8" (3.025m x 4.186m)

Double glazed door to rear garden, double glazed window to rear garden, a range of matching wall and base units with works surface over, there is a built in single drainer sink unit, built in oven, hob & extractor fan, tiling to splash back, tiling to floors and doors to further storage.