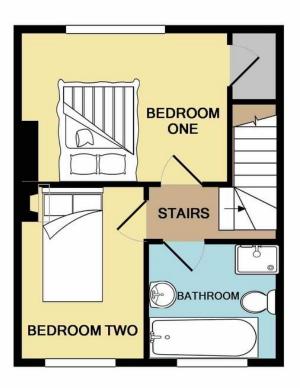

### LANDING Doors off to:

BEDROOM ONE 14' 4" x 10' 7" (4.388m x 3.240m) Double glazed window & radiator, door to storage.

BEDROOM TWO 12' 10" x 9' 5" (3.914m x 2.885m) Double glazed window and radiator.

#### BATHROOM

7' 4" x 9' 6" (2.247m x 2.904m) Double glazed window to rear, radiator, panelled bath, corner shower cubicle, pedestal hand wash basin, low level flush WC.