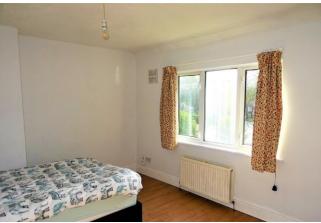

### LANDING Doors off to:

BEDROOM ONE 14' 4" x 10' 7" (4.388m x 3.240m) Double glazed window & radiator, door to storage.

BEDROOM TWO 12' 10" x 9' 5" (3.914m x 2.885m) Double glazed window and radiator.