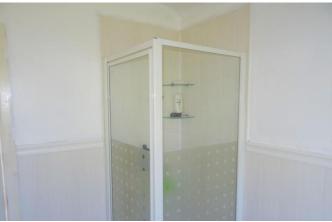

#### BATHROOM

7' 4" x 9' 6" (2.247m x 2.904m) Double glazed window to rear, radiator, panelled bath, corner shower cubicle, pedestal hand wash basin, low level flush WC.