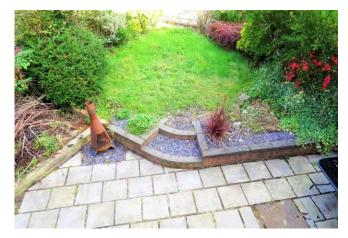

#### REAR GARDEN

Paved patio area leading to gated side access, lawn area, some mature shrubs & hedges and some fencing to boundaries.

%image\_c\_21\_324%

%image\_c\_22\_324%

%image\_c\_23\_324%

**1ST FLOOR** 