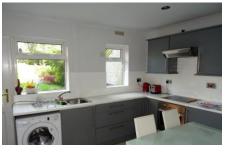

#### KITCHEN/DINER

#### 9' 11" x 13' 8" (3.025m x 4.186m)

Double glazed door to rear garden, double glazed window to rear garden, a range of matching wall and base units with works surface over, there is a built in single drainer sink unit, built in oven, hob & extractor fan, tiling to splash back, tiling to floors and doors to further storage.