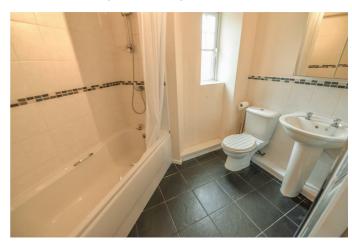

# **Bathroom**

767'8" x 7'10" (234 x 2.39)

Paneled bath with a shower over, low level WC, pedestal wash basin, partial tiling to the walls, tiled floor, towel warmer and a window to the rear.