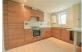

# Living Room/Dining Kitchen

25'8" x 11'5" (7.84 x 3.50)

An open plan room with laminate flooring to the living area, a radiator, windows and French doors to the Juliet balcony, breakfast bench, base and eye level units with contrasting work surfaces, integrated oven, gas hob and concealed cooker hood, built in fridge freezer, single sink, built in washer dryer, partial tiling to the walls, wall mounted glow-worm boiler and lino on the kitchen floor.