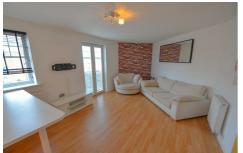

# **Apartment Hallway**

With a built in cupboard and a radiator.

# Living Room/Dining Kitchen

25'8" x 11'5" (7.84 x 3.50)

An open plan room with laminate flooring to the living area, a radiator, windows and French doors to the Juliet balcony, breakfast bench, base and eye level units with contrasting work surfaces, integrated oven, gas hob and concealed cooker hood, built in fridge freezer, single sink, built in washer dryer, partial tiling to the walls, wall mounted glow-worm boiler and lino on the kitchen floor.