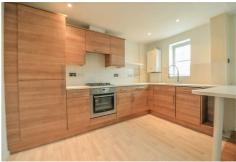

# Living Room/Dining Kitchen

25'8" x 11'5" (7.84 x 3.50)

An open plan room with laminate flooring to the living area, a radiator, windows and French doors to the Juliet balcony, breakfast bench, base and eye level units with contrasting work surfaces, integrated oven, gas hob and concealed cooker hood, built in fridge freezer, single sink, built in washer dryer, partial tiling to the walls, wall mounted glow-worm boiler and lino on the kitchen floor.