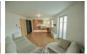

# Living Room/Dining Kitchen

25'8" x 11'5" (7.84 x 3.50)

An open plan room with laminate flooring to the living area, a radiator, windows and French doors to the Juliet balcony, breakfast bench, base and eye level units with contrasting work surfaces, integrated oven, gas hob and concealed cooker hood, built in fridge freezer, single sink, built in washer dryer, partial tiling to the walls, wall mounted glow-worm boiler and lino on the kitchen floor.