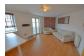

n Villas within the popular St. James' Village. The property is warmed via gas central heating and has the benefit of uPVC double glazing and an intercom entry system. Extras are negotiable and the accommodation comprises; entrance hallway, open plan living room/dining kitchen with an integrated oven, a fridge freezer and a washer drier. The master bedroom with fitted wardrobes and there is 1 further bedroom and a bathroom. There are communal gardens and allocated parking and viewings are recommended. No Chain is involved.

### **Communal Entrance**

A secure communal entrance provides access into the building with a staircase leading to the third floor apartment.

# **Apartment Hallway**

With a built in cupboard and a radiator.

# Living Room/Dining Kitchen

25'8" x 11'5" (7.84 x 3.50)









An open plan room with laminate flooring to the living area, a radiator, windows and French doors to the Juliet balcony, breakfast bench, base and eye level units with contrasting work surfaces, integrated oven, gas hob and concealed cooker hood, built in fridge freezer, single sink, built in washer dryer, partial tiling to the walls, wall mounted glow-worm boiler and lino on the kitchen floor.

## **Master Bedroom**

10'9" x 8'5" (3.29 x 2.58)



Fitted wardrobes to 1 wall, radiator and a window to the front.

## **Bedroom Two**

10'5" x 7'4" (3.18 x 2.24)



Radiator and a window to the rear.

# **Bathroom**

767'8" x 7'10" (234 x 2.39)



Paneled bath with a shower over, low level WC, pedestal wash basin, partial tiling to the walls, tiled floor, towel warmer and a window to the