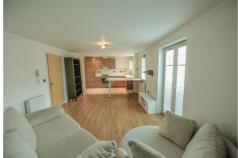

# Living Room/Dining Kitchen

25'8" x 11'5" (7.84 x 3.50)

An open plan room with laminate flooring to the living area, a radiator, windows and French doors to the Juliet balcony, breakfast bench, base and eye level units with contrasting work surfaces, integrated oven, gas hob and concealed cooker hood, built in fridge freezer, single sink, built in washer dryer, partial tiling to the walls, wall mounted glow-worm boiler and lino on the kitchen floor.