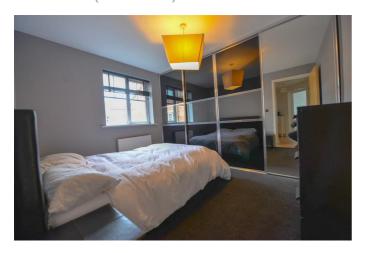

## **Master Bedroom**

10'9" x 8'5" (3.29 x 2.58)

Fitted wardrobes to 1 wall, radiator and a window to the front.