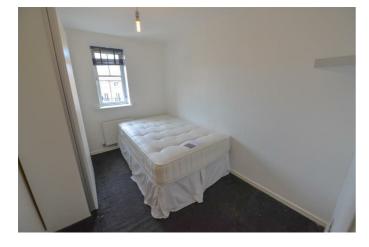

## **Bedroom Two**

10'5" x 7'4" (3.18 x 2.24)

Radiator and a window to the rear.