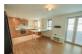

# Living Room/Dining Kitchen

25'8" x 11'5" (7.84 x 3.50)

An open plan room with laminate flooring to the living area, a radiator, windows and French doors to the Juliet balcony, breakfast bench, base and eye level units with contrasting work surfaces, integrated oven, gas hob and concealed cooker hood, built in fridge freezer, single sink, built in washer dryer, partial tiling to the walls, wall mounted glow-worm boiler and lino on the kitchen floor.