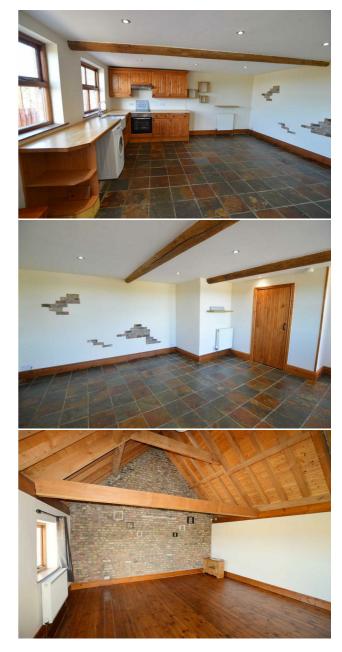

# Open Plan Living Kitchen 18'1" x 16'1" (5.50 x 4.90)

Beamed ceiling, spotlights, stairs to first floor, fitted base and wall units, worksurfaces, Belfast sink, built-in electric oven and hob, extractor hood, space for washing machine, tiling to walls, tiled floor, entrance door, windows to front x 2, radiator.

## **First Floor Landing**

Window to side, original floor boards, radiator

#### Bedroom 16'1" x 18'2" (4.91 x 5.53)

Windows to front x 2, fitted wardrobes, original floor boards, exposed brick feature wall, telephone point, radiator x 2.

#### Bathroom

White 3-piece suite comprising free standing roll top bath with shower over, pedestal wash hand basin & low level WC, original floor boards, part tiled walls, radiator.