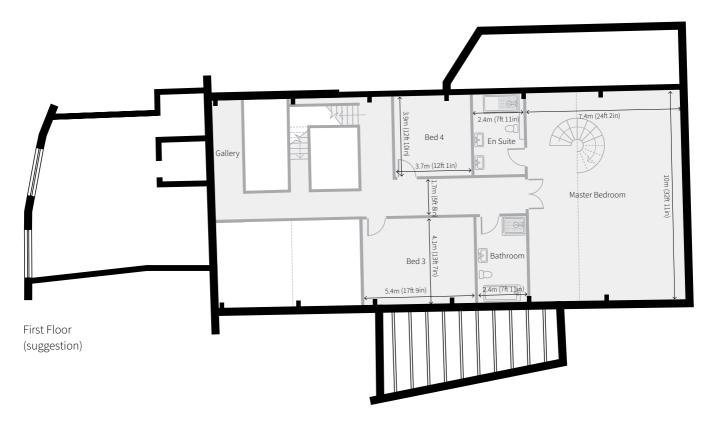

Just one possible internal layout. Grab a pencil and give it your own spin.

A lavish reworking of the space as suggested in the 'fitted space' flythrough.

A once in a generation opportunity to design a unique living space of extraordinary proportions.