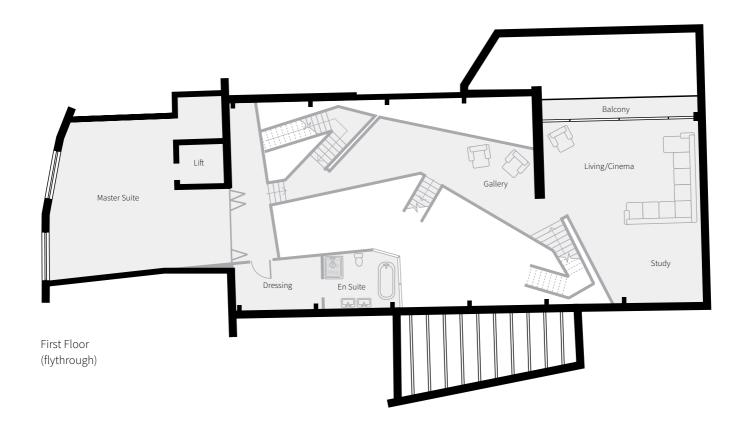

Just one possible internal layout. Grab a pencil and give it your own spin.

A lavish reworking of the space as suggested in the 'fitted space' flythrough.

A once in a generation opportunity to design a unique living space of extraordinary proportions.