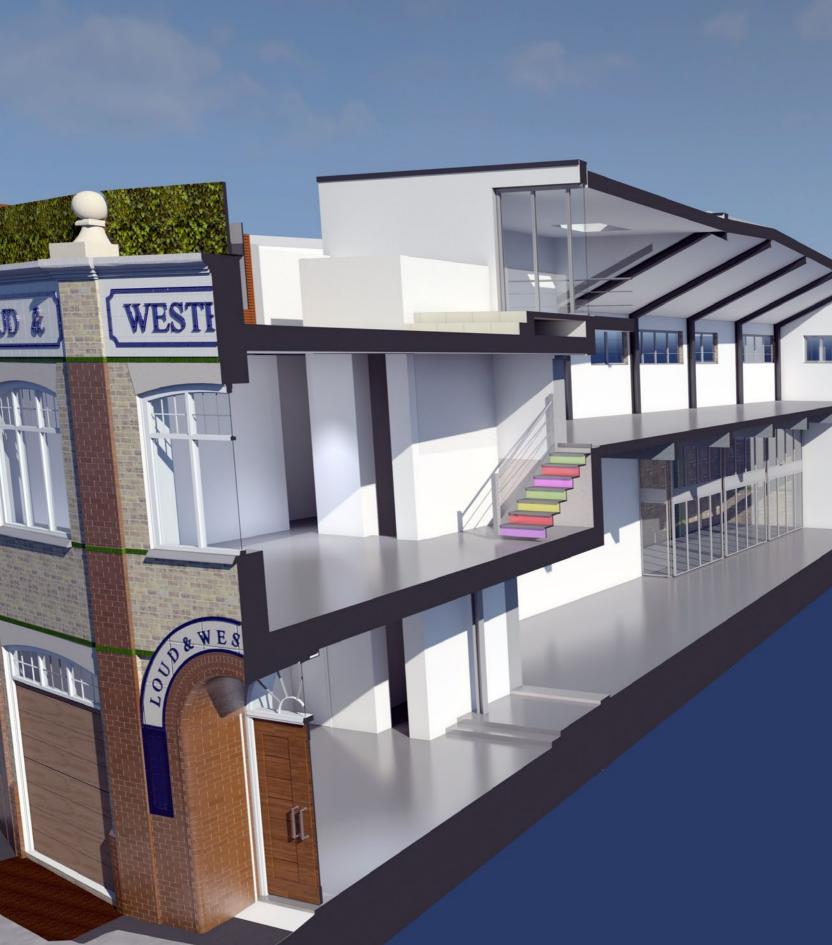

Just one possible internal layout. Grab a pencil and give it your own spin.

A lavish reworking of the space as suggested in the 'fitted space' flythrough.

A once in a generation opportunity to design a unique living space of extraordinary proportions.