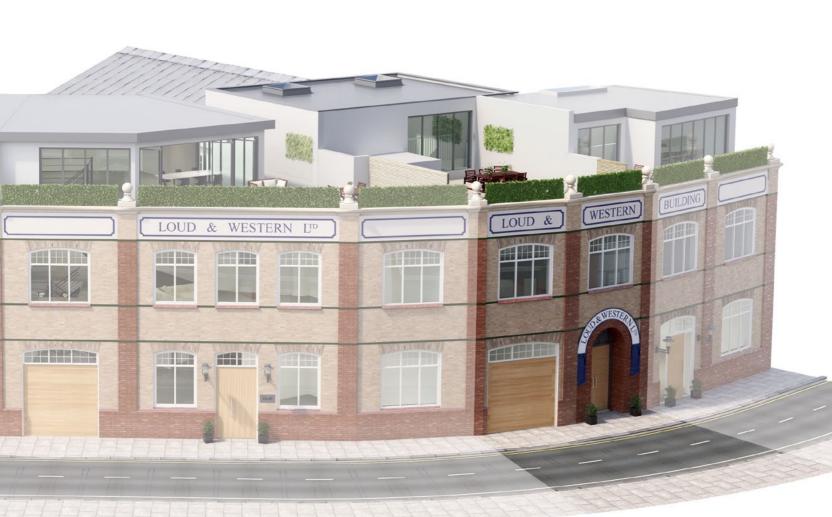

## 63

63 Broughton Road, Fulham SW6 2LE

Individual, freehold house, 6,523 sq.ft. (606 sq.m.) with consent for an additional 570 sq.ft. (53 sq.m.). Majority double height space, suitable for additional galleries. Exterior restored, interior left in shell-finish.

Loud and Western offers four restored, airy, open-plan houses in an iconic building. Leave the restrictions behind.

63 Broughton Road totals a staggering 6,523 sq.ft. (606 sq.m.) with consent for an additional 570 sq.ft. (53 sq.m.). Ceiling heights up to 5m, ground floor patio and large private south-facing roof terrace.