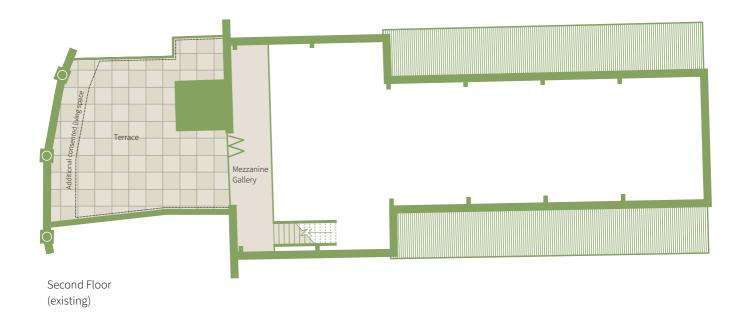

Loud and Western offers four restored, airy, open-plan houses in an iconic building. Leave the restrictions behind.

63 Broughton Road totals a staggering 6,523 sq.ft. (606 sq.m.) with consent for an additional 570 sq.ft. (53 sq.m.). Ceiling heights up to 5m, ground floor patio and large private south-facing roof terrace.

|                                            | sq.ft. | sq.m. |
|--------------------------------------------|--------|-------|
| Ground Floor                               | 3,229  | 300   |
| First Floor                                | 3,103  | 288   |
| Mezzanine Gallery                          | 192    | 18    |
| Consented (Second Floor over Roof Terrace) | 570    | 53    |
| Roof Terrace                               | 665    | 62    |
| Garden/Patio                               | 478    | 44    |