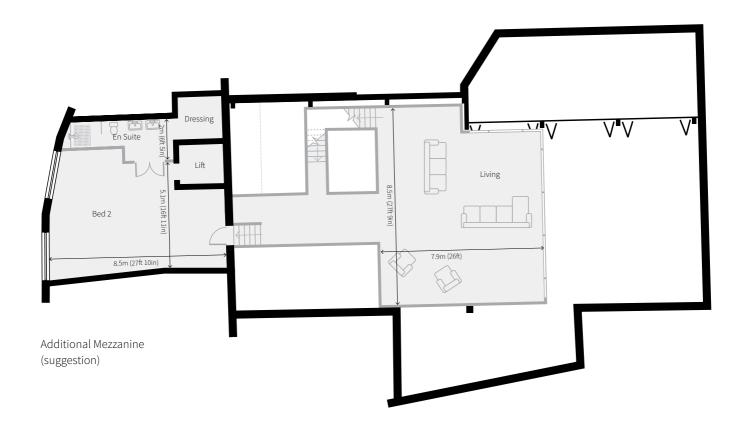

Just one possible internal layout. Grab a pencil and give it your own spin.

A lavish reworking of the space as suggested in the 'fitted space' flythrough.

A once in a generation opportunity to design a unique living space of extraordinary proportions.