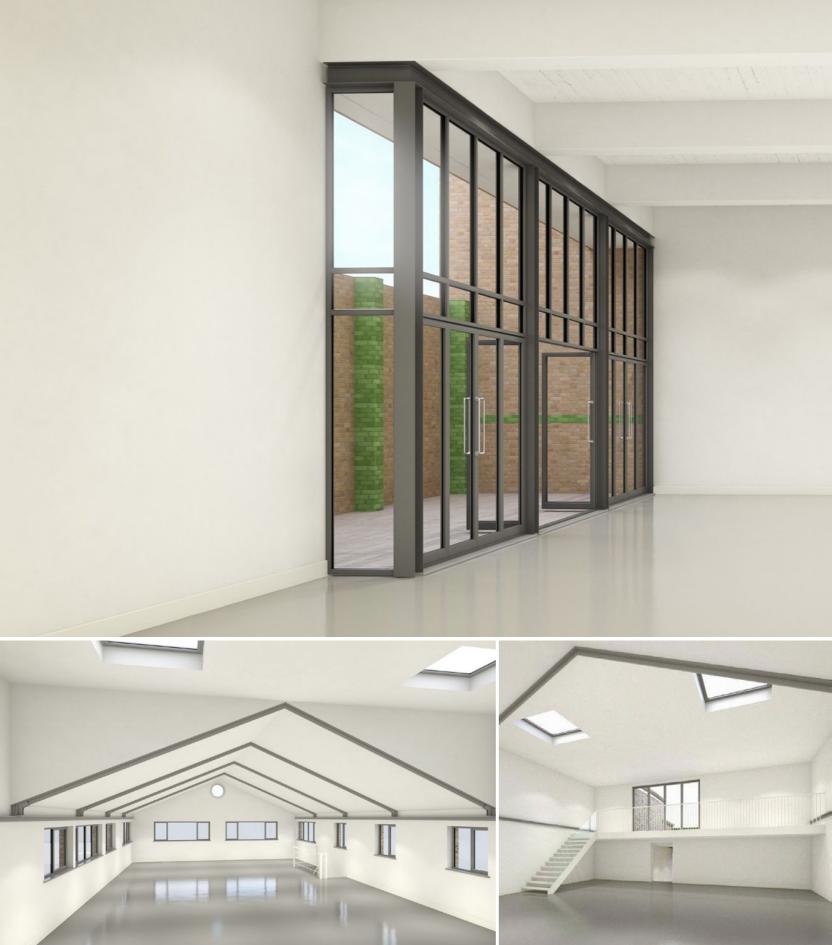

Just one possible internal layout. Grab a pencil and give it your own spin.

A lavish reworking of the space as suggested in the 'fitted space' flythrough.

A once in a generation opportunity to design a unique living space of extraordinary proportions.