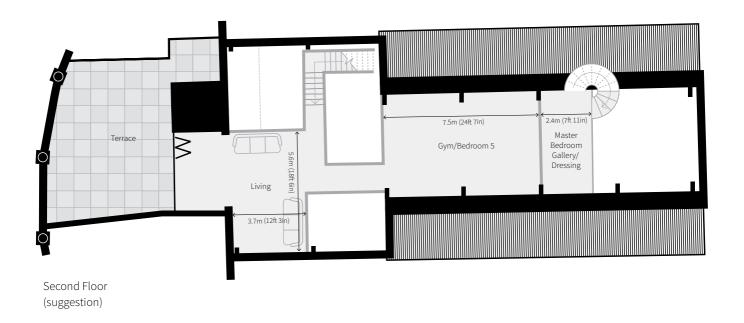

Just one possible internal layout. Grab a pencil and give it your own spin.

A lavish reworking of the space as suggested in the 'fitted space' flythrough.

A once in a generation opportunity to design a unique living space of extraordinary proportions.