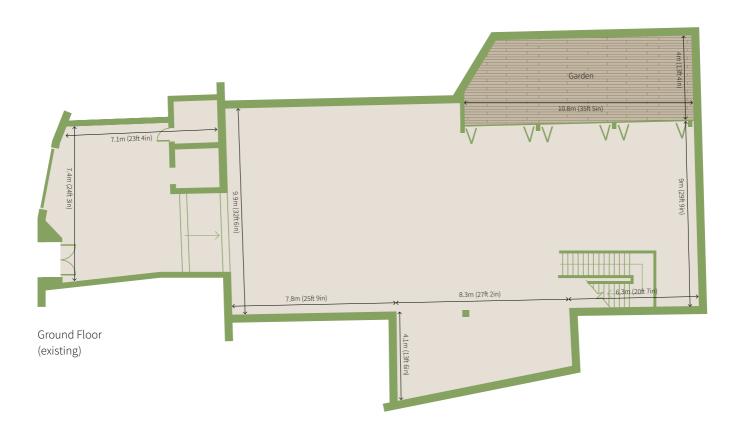

## 63

63 Broughton Road, Fulham SW6 2LE

Individual, freehold house, 6,523 sq.ft. (606 sq.m.) with consent for an additional 570 sq.ft. (53 sq.m.). Majority double height space, suitable for additional galleries. Exterior restored, interior left in shell-finish.

Loud and Western offers four restored, airy, open-plan houses in an iconic building. Leave the restrictions behind.

63 Broughton Road totals a staggering 6,523 sq.ft. (606 sq.m.) with consent for an additional 570 sq.ft. (53 sq.m.). Ceiling heights up to 5m, ground floor patio and large private south-facing roof terrace.

- Consent for additional 570 sq.ft. (53 sq.m.) and additional patio
- Ceiling heights of up to 5.0m
- South facing private roof terrace
- Garage
- Lift
- · Right for parking permits.

- · Feature brickwork and tiling
- New roof, restored/replaced windows, damp and timber guarantees
- Excellent natural light
- Open plan space for maximum layout flexibility