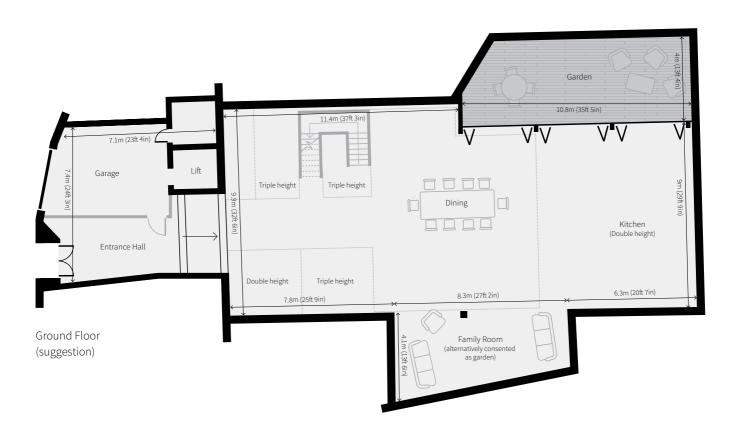

## 63

63 Broughton Road, Fulham SW6 2LE

Individual, freehold house, 6,523 sq.ft. (606 sq.m.) with consent for an additional 570 sq.ft. (53 sq.m.). Majority double height space, suitable for additional galleries. Exterior restored, interior left in shell-finish.

Loud and Western offers four restored, airy, open-plan houses in an iconic building. Leave the restrictions behind.

63 Broughton Road totals a staggering 6,523 sq.ft. (606 sq.m.) with consent for an additional 570 sq.ft. (53 sq.m.). Ceiling heights up to 5m, ground floor patio and large private south-facing roof terrace.

Just one possible internal layout. Grab a pencil and give it your own spin.

A lavish reworking of the space as suggested in the 'fitted space' flythrough.

A once in a generation opportunity to design a unique living space of extraordinary proportions.