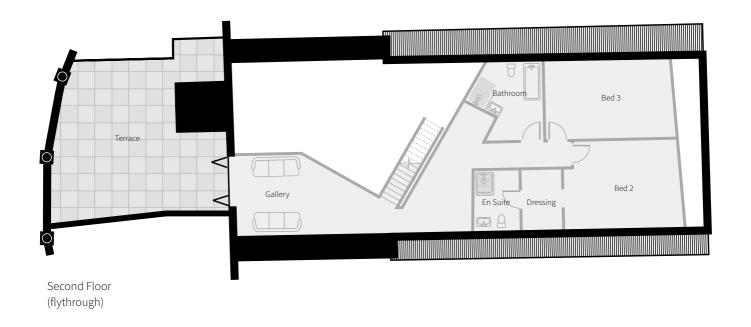

Just one possible internal layout. Grab a pencil and give it your own spin.

A lavish reworking of the space as suggested in the 'fitted space' flythrough.

A once in a generation opportunity to design a unique living space of extraordinary proportions.