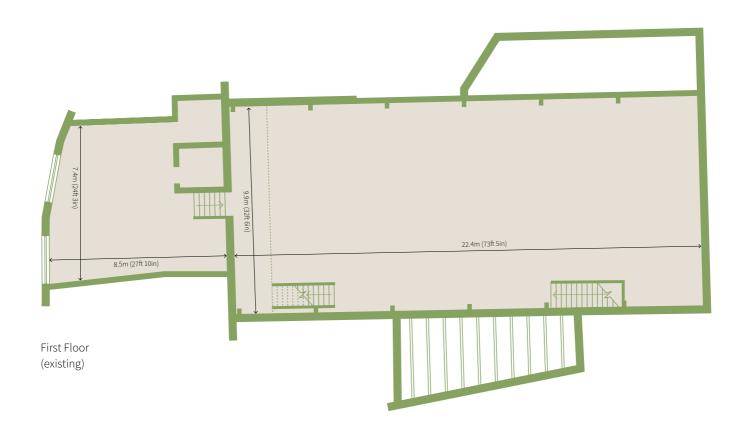

|                                            | sq.ft. | sq.m. |
|--------------------------------------------|--------|-------|
| Ground Floor                               | 3,229  | 300   |
| First Floor                                | 3,103  | 288   |
| Mezzanine Gallery                          | 192    | 18    |
| Consented (Second Floor over Roof Terrace) | 570    | 53    |
| Roof Terrace                               | 665    | 62    |
| Garden/Patio                               | 478    | 44    |