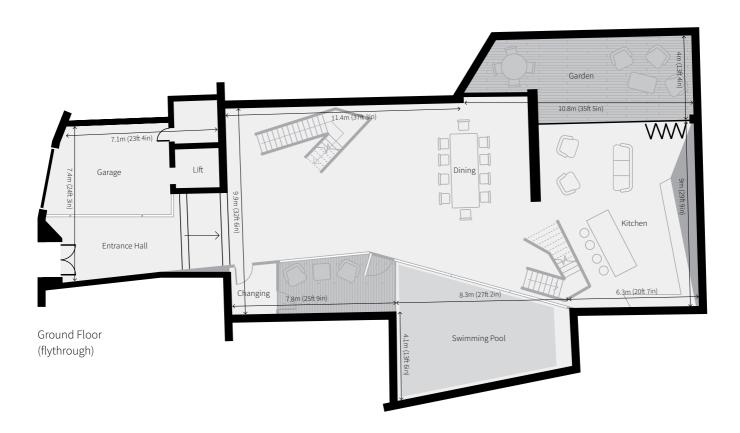

Just one possible internal layout. Grab a pencil and give it your own spin.

A lavish reworking of the space as suggested in the 'fitted space' flythrough.

A once in a generation opportunity to design a unique living space of extraordinary proportions.