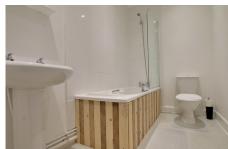

#### SEDROOM 2

3.81m (12'6") x 1.94m (6'4")

Window to rear.

Fitted with a three piece suite comprising panelled bath with over bath shower and glass screen, pedestal wash hand basin and low-level WC.

It should be noted there is no outside space with this property.