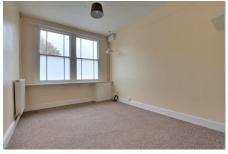

#### LIVING ROOM

3.67m (12') x 2.95m (9'8")

Two sash windows to front.

#### BEDROOM 1

3.73m (12'3") x 3.71m (12'2")

Sash window to front, built in cupboard.