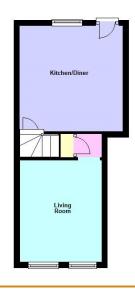

## GROUND FLOOR Rear entrance door to:

#### KITCHEN/DINER

3.81m (12'6") x 3.71m (12'2")

Fitted with a matching range of wall and base units housing single electric oven and four ring hob with extractor over, plumbing for washing machine, window to rear, enclosed stairs leading to first floor, under-stair cupboard.

#### LIVING ROOM

3.67m (12') x 2.95m (9'8")

Two sash windows to front.