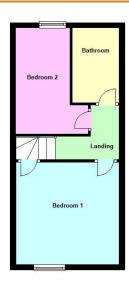

#### FIRST FLOOR LANDING

#### BEDROOM 1

3.73m (12'3") x 3.71m (12'2")

Sash window to front, built in cupboard.

#### SEDROOM 2

3.81m (12'6") x 1.94m (6'4")

Window to rear.

Fitted with a three piece suite comprising panelled bath with over bath shower and glass screen, pedestal wash hand basin and low-level WC.

It should be noted there is no outside space with this property.