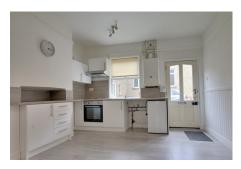

The kitchen/diner has single oven and hob, plumbing for washing machine and ample space for a table and chairs. The living room has two beautiful windows giving a light and airy feel to the room.

Upstairs both bedrooms are well proportioned.

#### KITCHEN/DINER

3.81m (12'6") x 3.71m (12'2")

Fitted with a matching range of wall and base units housing single electric oven and four ring hob with extractor over, plumbing for washing machine, window to rear, enclosed stairs leading to first floor, under-stair cupboard.