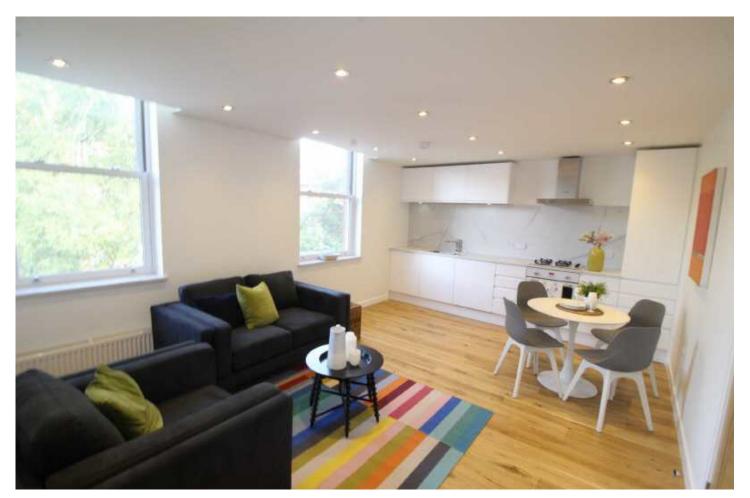

Bringing together the work of Simon James, award-winning Architect, and Deborah Armistead, award-winning interior designer.

This stunning first floor apartment provides light and spacious accommodation comprising; hallway, large open plan lounge/

modern fitted kitchen, utility cupboard, two double bedrooms and contemporary bathroom with under floor heating. High spec fittings including oak flooring and doors, allocated parking, access to shared roof garden. Luxurious living and conveniently located for fashionable Beech Road and

- First floor apartment finished to the highest standard Two double bedrooms
  Stunning contemporary Kitchen & bathroom
  Solid Oak Flooring
  Open plan kitchen/living room
  Allocated Parking
  Communal Roof Garden