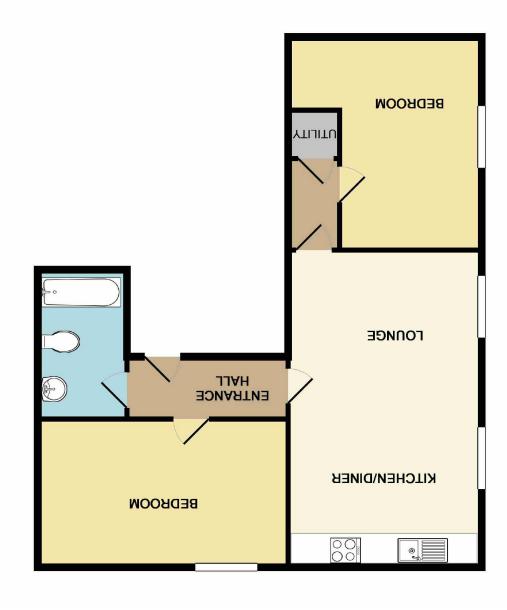

Measurements are approximate. Not to scale. Illustrative purposes only Measurements are approximate. More with Metropix @2019

The Property LAST FEW REMAINING UNITS!!!

**DEVELOPMENT COMPLETING SOON!** 

DENBIGH VILLAS' are a stunning development of twelve apartments set within a historic Chorlton building and restored by an award winning local developer.

modern fitted kitchen, utility cupboard, two double bedrooms and contemporary bathroom with under floor heating. High spec fittings including oak flooring and doors, allocated parking, access to shared roof garden. Luxurious living and conveniently located for fashionable Beech Road and

- First floor apartment finished to the highest standard Two double bedrooms
  Stunning contemporary Kitchen & bathroom
  Solid Oak Flooring
  Open plan kitchen/living room
  Allocated Parking
  Communal Roof Garden