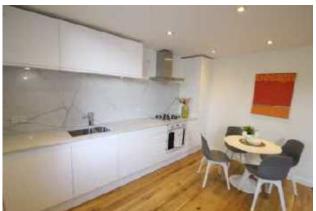

modern fitted kitchen, utility cupboard, two double bedrooms and contemporary bathroom with under floor heating. High spec fittings including oak flooring and doors, allocated parking, access to shared roof garden. Luxurious living and conveniently located for fashionable Beech Road and

- First floor apartment finished to the highest standard Two double bedrooms
  Stunning contemporary Kitchen & bathroom
  Solid Oak Flooring
  Open plan kitchen/living room
  Allocated Parking
  Communal Roof Garden