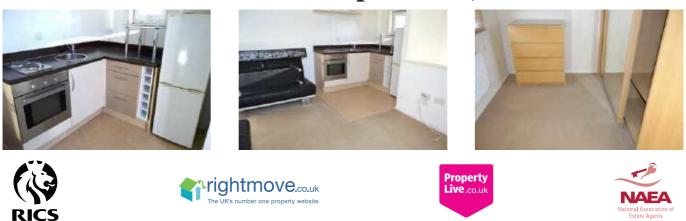

## **BATHROOM**

Vinyl flooring, emulsion walls and ceiling, shower unit, w.c, sink, cupboard plumbed for washing machine, radiator

#### **OPEN PLAN LIVING ROOM/**

Carpeted floor with vinyl area, emulsion walls and ceiling, kitchen units, worktop, electric oven and hob, sink, radiator, power

points, windows to side

MISDESCRIPTIONS ACT