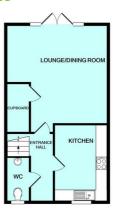

edestal wash handbasin with matching tiled splash-back and wc. Radiator/towel rail. 2 wall-mounted shelves. Obscured double-glazed window to the front elevation.

#### BEDROOM TWO 10'8 x 7'11 (3.25m x 2.41m)

Double-glazed window to the rear.

#### BEDROOM THREE 9' x 7'3 (2.74m x 2.21m)

Double-glazed window to the rear.

## FAMILY BATHROOM 7'11 x 4'10 (2.41m x 1.47m)

White suite comprising bath with a tiled surround, built-in shower system with a glass shower screen, we and pedestal basin. Radiator/towel rail.

#### **OUTSIDE**

To the rear the garden has been landscaped with a paved terrace and artificial grass, enclosed by timber feather-board fencing and a rear gate.

#### **GARAGE**

Situated in a nearby block with a parking space to the front.

### **Area Map**



#### Floor Plans





# **Energy Efficiency Graph**





These particulars, whilst believed to be accurate are set out as a general outline only for guidance and do not constitute any part of an offer or contract. Intending purchasers should not rely on them as statements of representation of fact, but must satisfy themselves by inspection or otherwise as to their accuracy. No person in this firms employment has the authority to make or give any representation or warranty in respect of the property.