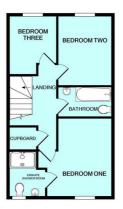

estal wash handbasin with matching tiled splash-back and wc. Radiator/towel rail. 2 wall-mounted shelves. Obscured double-glazed window to the front elevation.

#### BEDROOM TWO 10'8 x 7'11 (3.25m x 2.41m)

Double-glazed window to the rear.

#### BEDROOM THREE 9' x 7'3 (2.74m x 2.21m)

Double-glazed window to the rear.

## FAMILY BATHROOM 7'11 x 4'10 (2.41m x 1.47m)

White suite comprising bath with a tiled surround, built-in shower system with a glass shower screen, we and pedestal basin. Radiator/towel rail.

#### **OUTSIDE**

To the rear the garden has been landscaped with a paved terrace and artificial grass, enclosed by timber feather-board fencing and a rear gate.

#### **GARAGE**

Situated in a nearby block with a parking space to the front.

### **Area Map**



#### Floor Plans





# **Energy Efficiency Graph**





These particulars, whilst believed to be accurate are set out as a general outline only for guidance and do not constitute any part of an offer or contract. Intending purchasers should not rely on them as statements of representation of fact, but must satisfy themselves by inspection or otherwise as to their accuracy. No person in this firms employment has the authority to make or give any representation or warranty in respect of the property.