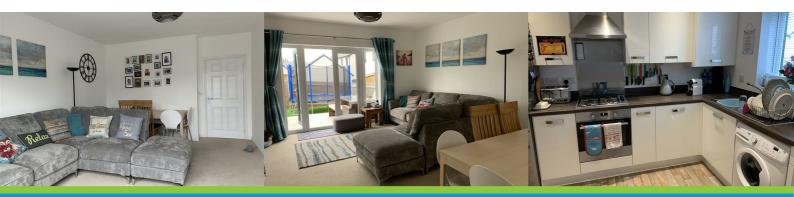

#### KITCHEN 11'9 x 7'10 (3.58m x 2.39m)

Fitted with a range of modern base and wall-mounted cabinets with matching fascias and work surfaces. Stainless-steel single-drainer sink unit. Built-in oven. Stainless-steel 4-burner gas hob with a stainless-steel splash-back and cooker hood. Space for fridge/freezer. Space and plumbing for washing machine. Wall-mounted gas boiler concealed by a matching cabinet.

# LOUNGE 15'6 x 16'7 (4.72m x 5.05m)

Ample space for seating and dining. To the rear there are double-glazed doors with windows to either side overlooking the garden and providing access to outside. Generous under-stairs storage cupboard.