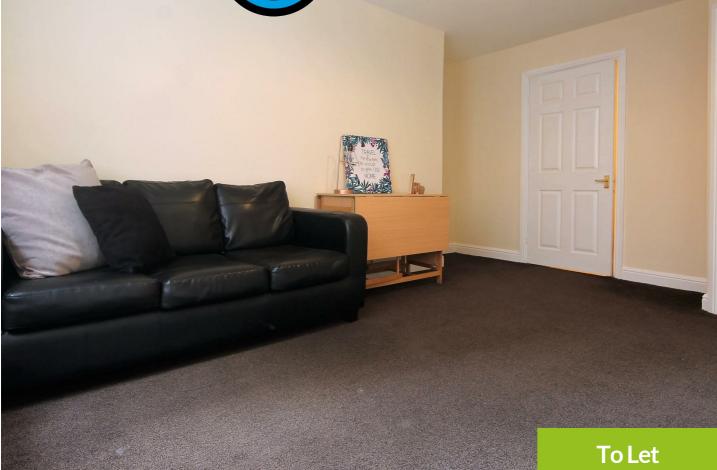

This fantastic apartment boasts a large living area with LEATHER SOFAS and AMPLE SPACE for dining table and chairs. The fitted kitchen includes essential integrated appliances. Fully tiled bathroom with shower over bath, WC and wash hand basin.

- First Floor Apartment
- Spacious Lounge
- Fitted Kitchen
- Storage Cupboard
- Central Location

- One Double Bedroom
- Leather Sofa
- Carpeted
- Electric Heating
- AVAIL 15/11/2019