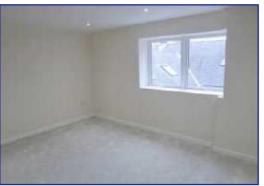

## BEDROOM 4.2M X 3.3M (13'9" X 10'10")

UPVC Double glazed window, electric heater, ceiling spotlights.