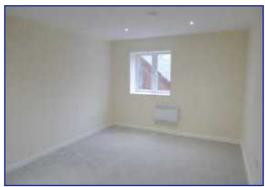

# BEDROOM 4.8M X 4.3M (15'9" X 14'1")

Double glazed electric Velux window, electric heater, ceiling spotlights.

## BEDROOM 4.2M X 3.3M (13'9" X 10'10")

UPVC Double glazed window, electric heater, ceiling spotlights.