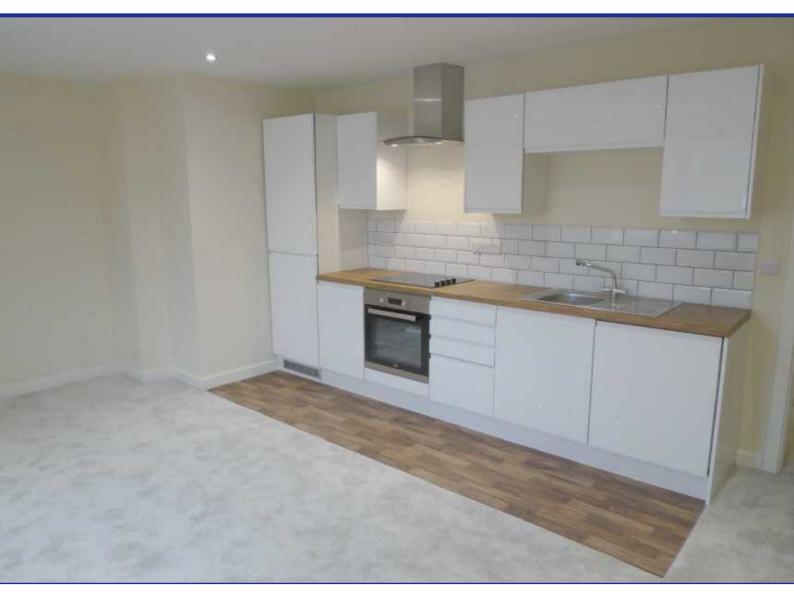

## LIVING KITCHEN 5.6M X 4.2M (18'4" X 13'9")

UPVC double glazed window, electric heater, range of white high gloss wall and base units with roll edge worktops, tiled splash backs, stainless sink, electric hob, oven, stainless extractor hood, integrated fridge freezer and washer dryer, ceiling spotlights.