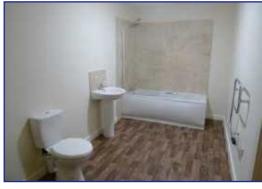

## BATHROOM 4.8M X 2.1M (15'9" X 6'11")

Panelled bath with mixer shower, pedestal wash basin, close coupled W.C., tiled splash backs, chrome electric towel heater, storage cupboard housing hot water tank.