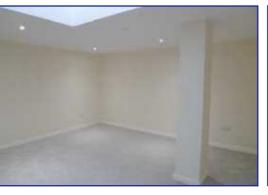

# BEDROOM 4.8M X 4.3M (15'9" X 14'1")

Double glazed electric Velux window, electric heater, ceiling spotlights.