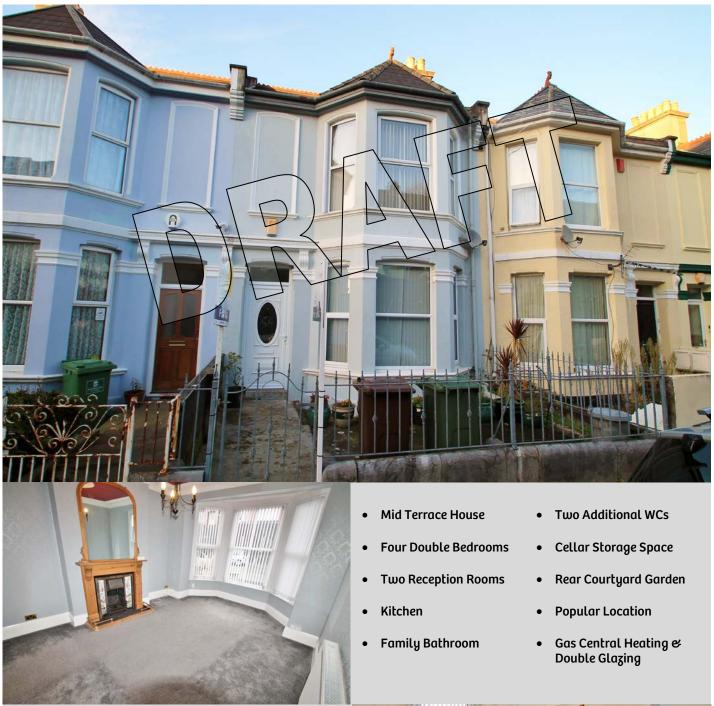

## 92 Pasley Street Stoke, Plymouth, Devon, PL2 1DS Guide Price £190,000 - £200,000

## **Property Summary**

Maitlands are delighted to offer to the market this spacious mid terrace house which is situated in the popular location of stoke. The property is over three storeys and boasts; four double bedrooms, two reception rooms, a good size kitchen, family bathroom, two additional WCs, cellar storage and a rear courtyard garden.