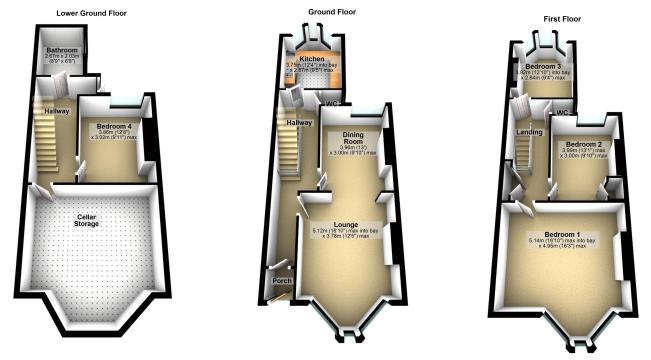

## **Property Summary**

Maitlands are delighted to offer to the market this spacious mid terrace house which is situated in the popular location of stoke. The property is over three storeys and boasts; four double bedrooms, two reception rooms, a good size kitchen, family bathroom, two additional WCs, cellar storage and a rear courtyard garden.