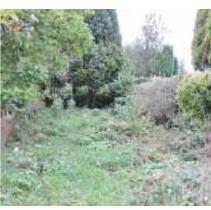

# **EXTERNALLY**

To the front there is an enclosed garden area and pathway to front door. To the rear is a lawned area with a range of mature trees and shrubs.

# PLEASE NOTE

There is knotweed within the boundary