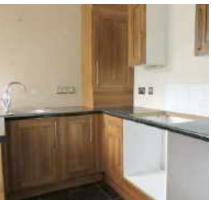

## KITCHEN

7'5 x 7'3 (2.26m x 2.21m)

Double glazed window to side, double glazed exterior door, radiator, range of wall and base units with worktops over, stainless steel sink, wall mounted boiler, tiled flooring.