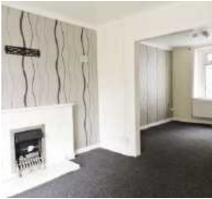

## LOUNGE/DINER

21'1 x 10'8 (6.43m x 3.25m)

Double glazed windows to front and rear, radiator, coving to ceiling, fireplace with surround, storage cupboard, door to: