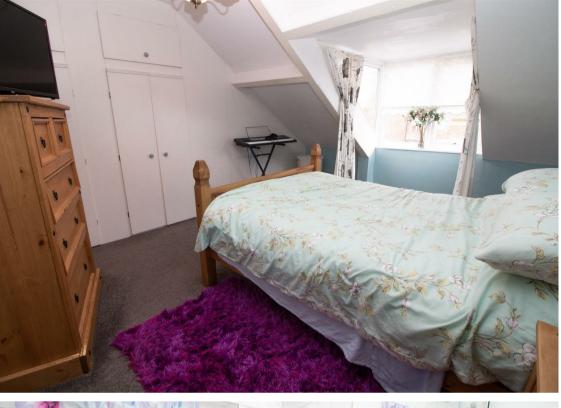

Close to local amenities and just a short walk from the popular Saltwell Park, the property briefly comprises to the ground floor:entrance hallway, sitting room/bedroom three, spacious lounge/diner, kitchen with fitted units, modern bathroom with shower over the bath and bedroom four. To the first floor there are a further two double bedrooms and two box rooms. The property also benefits from gas central heating and double glazing. Externally there is a private rear yard.

Lounge Diner 14'9" x 22'0" (4.52 x 6.71) Sitting Room/Bedroom Three 14'1" x 13'7" (4.30 x 4.16) Kitchen 12'2"x 9'6" (3.71x 2.90) Bedroom One 13'6" x 14'5" (4.12 x 4.41) Bedroom Two 13'6" x 14'11" (4.12 x 4.56) Bedroom Four 8'3" x 7'11" (2.53 x 2.42) Box Room 11'5" x 6'11" (3.48 x 2.11) Box Room 9'1" x 6'11" (2.77 x 2.11)