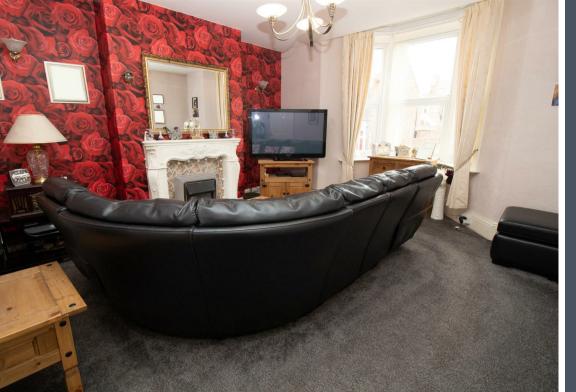

Close to local amenities and just a short walk from the popular Saltwell Park, the property briefly comprises to the ground floor:entrance hallway, sitting room/bedroom three, spacious lounge/diner, kitchen with fitted units, modern bathroom with shower over the bath and bedroom four. To the first floor there are a further two double bedrooms and two box rooms. The property also benefits from gas central heating and double glazing. Externally there is a private rear yard.

Lounge Diner 14'9" x 22'0" (4.52 x 6.71) Sitting Room/Bedroom Three 14'1" x 13'7" (4.30 x 4.16) Kitchen 12'2"x 9'6" (3.71x 2.90) Bedroom One 13'6" x 14'5" (4.12 x 4.41) Bedroom Two 13'6" x 14'11" (4.12 x 4.56) Bedroom Four 8'3" x 7'11" (2.53 x 2.42) Box Room 11'5" x 6'11" (3.48 x 2.11) Box Room 9'1" x 6'11" (2.77 x 2.11)