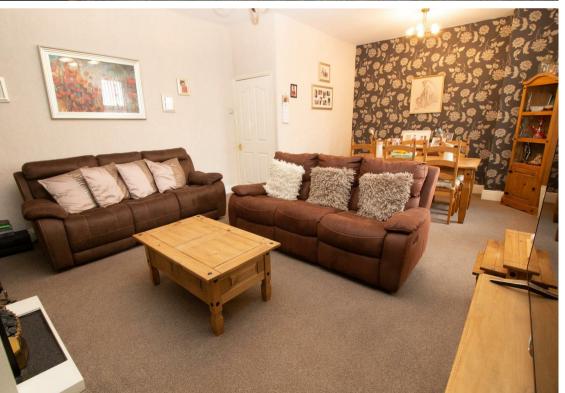

Close to local amenities and just a short walk from the popular Saltwell Park, the property briefly comprises to the ground floor:entrance hallway, sitting room/bedroom three, spacious lounge/diner, kitchen with fitted units, modern bathroom with shower over the bath and bedroom four. To the first floor there are a further two double bedrooms and two box rooms. The property also benefits from gas central heating and double glazing. Externally there is a private rear yard.

Lounge Diner 14'9" x 22'0" (4.52 x 6.71) Sitting Room/Bedroom Three 14'1" x 13'7" (4.30 x 4.16) Kitchen 12'2"x 9'6" (3.71x 2.90) Bedroom One 13'6" x 14'5" (4.12 x 4.41) Bedroom Two 13'6" x 14'11" (4.12 x 4.56) Bedroom Four 8'3" x 7'11" (2.53 x 2.42) Box Room 11'5" x 6'11" (3.48 x 2.11) Box Room 9'1" x 6'11" (2.77 x 2.11)