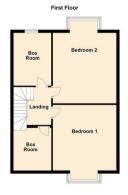

Close to local amenities and just a short walk from the popular Saltwell Park, the property briefly comprises to the ground floor:entrance hallway, sitting room/bedroom three, spacious lounge/diner, kitchen with fitted units, modern bathroom with shower over the bath and bedroom four. To the first floor there are a further two double bedrooms and two box rooms. The property also benefits from gas central heating and double glazing. Externally there is a private rear yard.

Lounge Diner 14'9" x 22'0" (4.52 x 6.71) Sitting Room/Bedroom Three 14'1" x 13'7" (4.30 x 4.16) Kitchen 12'2"x 9'6" (3.71x 2.90) Bedroom One 13'6" x 14'5" (4.12 x 4.41) Bedroom Two 13'6" x 14'11" (4.12 x 4.56) Bedroom Four 8'3" x 7'11" (2.53 x 2.42) Box Room 11'5" x 6'11" (3.48 x 2.11) Box Room 9'1" x 6'11" (2.77 x 2.11)