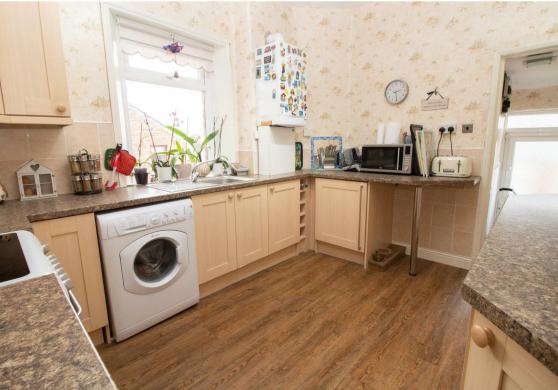

Close to local amenities and just a short walk from the popular Saltwell Park, the property briefly comprises to the ground floor:entrance hallway, sitting room/bedroom three, spacious lounge/diner, kitchen with fitted units, modern bathroom with shower over the bath and bedroom four. To the first floor there are a further two double bedrooms and two box rooms. The property also benefits from gas central heating and double glazing. Externally there is a private rear yard.

Lounge Diner 14'9" x 22'0" (4.52 x 6.71) Sitting Room/Bedroom Three 14'1" x 13'7" (4.30 x 4.16) Kitchen 12'2"x 9'6" (3.71x 2.90) Bedroom One 13'6" x 14'5" (4.12 x 4.41) Bedroom Two 13'6" x 14'11" (4.12 x 4.56) Bedroom Four 8'3" x 7'11" (2.53 x 2.42) Box Room 11'5" x 6'11" (3.48 x 2.11) Box Room 9'1" x 6'11" (2.77 x 2.11)