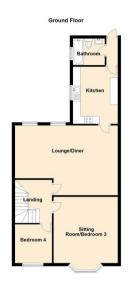

Close to local amenities and just a short walk from the popular Saltwell Park, the property briefly comprises to the ground floor:entrance hallway, sitting room/bedroom three, spacious lounge/diner, kitchen with fitted units, modern bathroom with shower over the bath and bedroom four. To the first floor there are a further two double bedrooms and two box rooms. The property also benefits from gas central heating and double glazing. Externally there is a private rear yard.

Lounge Diner 14'9" x 22'0" (4.52 x 6.71) Sitting Room/Bedroom Three 14'1" x 13'7" (4.30 x 4.16) Kitchen 12'2"x 9'6" (3.71x 2.90) Bedroom One 13'6" x 14'5" (4.12 x 4.41) Bedroom Two 13'6" x 14'11" (4.12 x 4.56) Bedroom Four 8'3" x 7'11" (2.53 x 2.42) Box Room 11'5" x 6'11" (3.48 x 2.11) Box Room 9'1" x 6'11" (2.77 x 2.11)