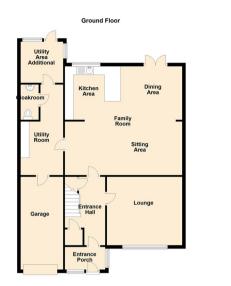

The property briefly comprises:- entrance storm porch, bright and airy lounge, stunning open plan family area which incorporates a modern fitted kitchen with granite worksurfaces and integrated appliances. There is also a handy ground floor WC and a dual utility area. On the first floor you are presented with three generous size bedrooms and also a contemporary modern fitted bathroom with feature tub. On the second floor the vendor has created a superb master bedroom with en-suite facility. As you would expect from a quality home the property is warmed with gas central heating via a combination boiler and also enjoys the benefits of UPVC double glazing.

For more information and to book your viewing please call our Tynemouth branch.

Lounge 14'5" x 12'11" (4.40 x 3.94)

Kitchen/Family/Dining Room 21'7" x 21'2" (6.59 x 6.46)

Bedroom One 16'8" x 15'0" (5.09 x 4.58)

Bedroom Two 10'3" x 14'6" (3.14 x 4.44)

Bedroom Three 11'6" x 9'2" (3.52 x 2.80)

Bedroom Four 8'4" x 9'1" (2.56 x 2.77)

| Gosforth                   | 0191 236 2070 |
|----------------------------|---------------|
| Newcastle                  | 0191 284 4050 |
| Forest Hall                | 0191 605 3134 |
| High Heaton                | 0191 270 1122 |
| Low Fell                   | 0191 487 0800 |
| Tynemouth                  | 0191 257 2000 |
| Whitley Bay                | 0191 251 3000 |
| Property Management Centre | 0191 236 2680 |