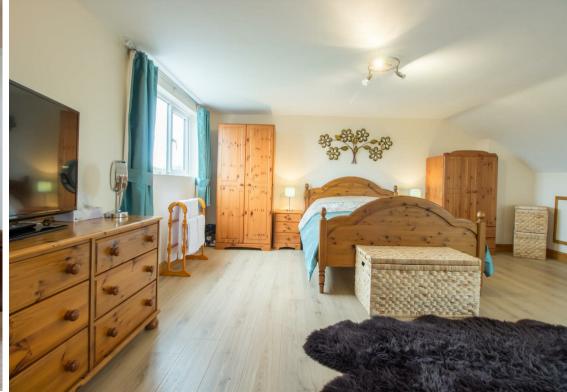

The property briefly comprises:- entrance storm porch, bright and airy lounge, stunning open plan family area which incorporates a modern fitted kitchen with granite worksurfaces and integrated appliances. There is also a handy ground floor WC and a dual utility area. On the first floor you are presented with three generous size bedrooms and also a contemporary modern fitted bathroom with feature tub. On the second floor the vendor has created a superb master bedroom with en-suite facility. As you would expect from a quality home the property is warmed with gas central heating via a combination boiler and also enjoys the benefits of UPVC double glazing.

For more information and to book your viewing please call our Tynemouth branch.

Lounge 14'5" x 12'11" (4.40 x 3.94)

Kitchen/Family/Dining Room 21'7" x 21'2" (6.59 x 6.46)

Bedroom One 16'8" x 15'0" (5.09 x 4.58)