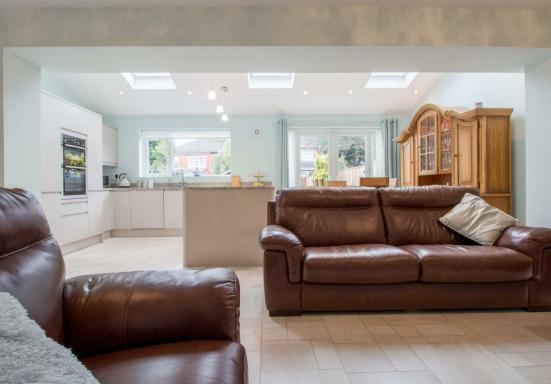

The property briefly comprises:- entrance storm porch, bright and airy lounge, stunning open plan family area which incorporates a modern fitted kitchen with granite worksurfaces and integrated appliances. There is also a handy ground floor WC and a dual utility area. On the first floor you are presented with three generous size bedrooms and also a contemporary modern fitted bathroom with feature tub. On the second floor the vendor has created a superb master bedroom with en-suite facility. As you would expect from a quality home the property is warmed with gas central heating via a combination boiler and also enjoys the benefits of UPVC double glazing.

For more information and to book your viewing please call our Tynemouth branch.

Lounge 14'5" x 12'11" (4.40 x 3.94)

Kitchen/Family/Dining Room 21'7" x 21'2" (6.59 x 6.46)

Bedroom One 16'8" x 15'0" (5.09 x 4.58)