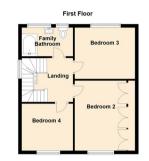

The property briefly comprises:- entrance storm porch, bright and airy lounge, stunning open plan family area which incorporates a modern fitted kitchen with granite worksurfaces and integrated appliances. There is also a handy ground floor WC and a dual utility area. On the first floor you are presented with three generous size bedrooms and also a contemporary modern fitted bathroom with feature tub. On the second floor the vendor has created a superb master bedroom with en-suite facility. As you would expect from a quality home the property is warmed with gas central heating via a combination boiler and also enjoys the benefits of UPVC double glazing.

Bedroom Two 10'3" x 14'6" (3.14 x 4.44)

Bedroom Three 11'6" x 9'2" (3.52 x 2.80)

Bedroom Four 8'4" x 9'1" (2.56 x 2.77)

| Gosforth                   | 0191 236 2070 |
|----------------------------|---------------|
| Newcastle                  | 0191 284 4050 |
| Forest Hall                | 0191 605 3134 |
| High Heaton                | 0191 270 1122 |
| Low Fell                   | 0191 487 0800 |
| Tynemouth                  | 0191 257 2000 |
| Whitley Bay                | 0191 251 3000 |
| Property Management Centre | 0191 236 2680 |