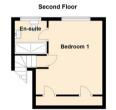

The property briefly comprises:- entrance storm porch, bright and airy lounge, stunning open plan family area which incorporates a modern fitted kitchen with granite worksurfaces and integrated appliances. There is also a handy ground floor WC and a dual utility area. On the first floor you are presented with three generous size bedrooms and also a contemporary modern fitted bathroom with feature tub. On the second floor the vendor has created a superb master bedroom with en-suite facility. As you would expect from a quality home the property is warmed with gas central heating via a combination boiler and also enjoys the benefits of UPVC double glazing.

For more information and to book your viewing please call our Tynemouth branch.

Lounge 14'5" x 12'11" (4.40 x 3.94)

Kitchen/Family/Dining Room 21'7" x 21'2" (6.59 x 6.46)

Bedroom One 16'8" x 15'0" (5.09 x 4.58)