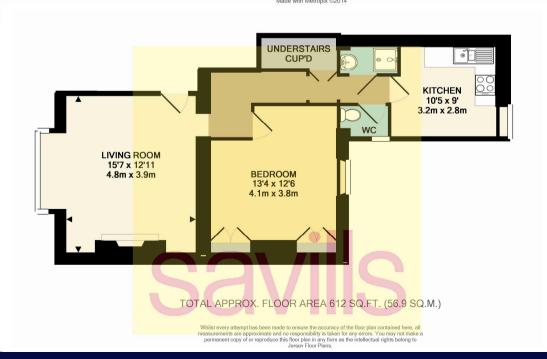

## **Description**

- Great value 2 bed apartment & 1 bed apartment
- 1 bed apartment on ground floor
- 2 bed duplex on first & second floor
- Great central location
- Walk to work
- Good buy to let with over 6% return
- Share Transfer

Two bright and airy apartments within a Victorian building, a 1 bedroom apartment on the ground floor and a 2 bedroom duplex on first and second floors. Would be ideal for those looking to get onto the property ladder, or as an investment with a potential return of over 6%.

Each apartment gives the feeling of space with high ceilings and they also benefit from the retention of many restored period features, including fireplaces, ornamental plaster work and skirting boards. The whole building has recently been refurbished including new carpets through out and kitchens and bathrooms. Although the apartments do not have parking it is in a resident's parking zone. The current owner rents a parking space nearby and this is transferable.