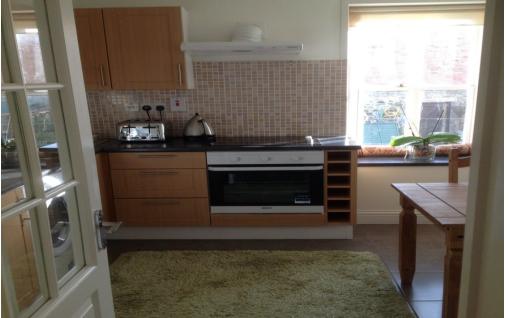

Each apartment gives the feeling of space with high ceilings and they also benefit from the retention of many restored period features, including fireplaces, ornamental plaster work and skirting boards. The whole building has recently been refurbished including new carpets through out and kitchens and bathrooms. Although the apartments do not have parking it is in a resident's parking zone. The current owner rents a parking space nearby and this is transferable.