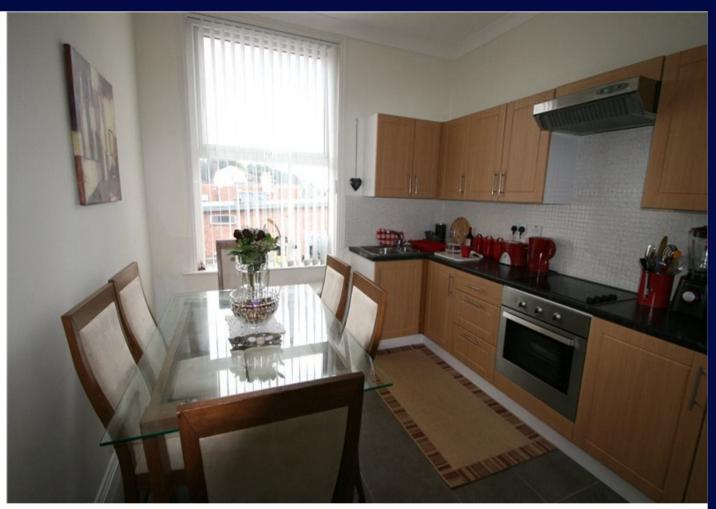

Each apartment gives the feeling of space with high ceilings and they also benefit from the retention of many restored period features, including fireplaces, ornamental plaster work and skirting boards. The whole building has recently been refurbished including new carpets through out and kitchens and bathrooms. Although the apartments do not have parking it is in a resident's parking zone. The current owner rents a parking space nearby and this is transferable.