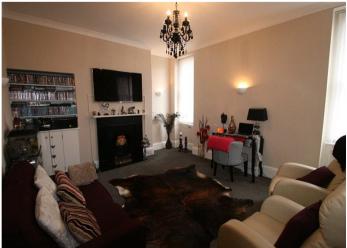

Each apartment gives the feeling of space with high ceilings and they also benefit from the retention of many restored period features, including fireplaces, ornamental plaster work and skirting boards. The whole building has recently been refurbished including new carpets through out and kitchens and bathrooms. Although the apartments do not have parking it is in a resident's parking zone. The current owner rents a parking space nearby and this is transferable.