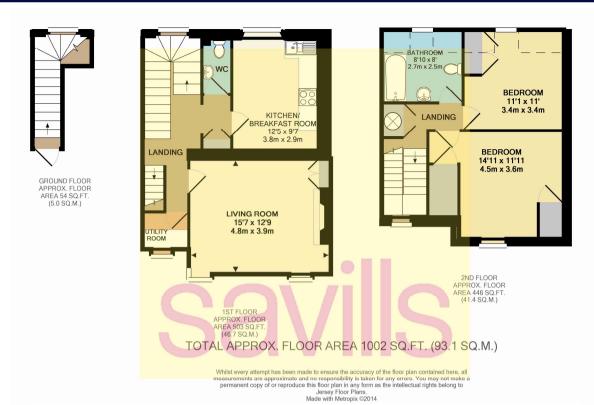

## **Description**

- Great value 2 bed apartment & 1 bed apartment
- 1 bed apartment on ground floor
- 2 bed duplex on first & second floor
- Great central location
- Walk to work
- Good buy to let with over 6% return
- Share Transfer

Two bright and airy apartments within a Victorian building, a 1 bedroom apartment on the ground floor and a 2 bedroom duplex on first and second floors. Would be ideal for those looking to get onto the property ladder, or as an investment with a potential return of over 6%.

Each apartment gives the feeling of space with high ceilings and they also benefit from the retention of many restored period features, including fireplaces, ornamental plaster work and skirting boards. The whole building has recently been refurbished including new carpets through out and kitchens and bathrooms. Although the apartments do not have parking it is in a resident's parking zone. The current owner rents a parking space nearby and this is transferable.