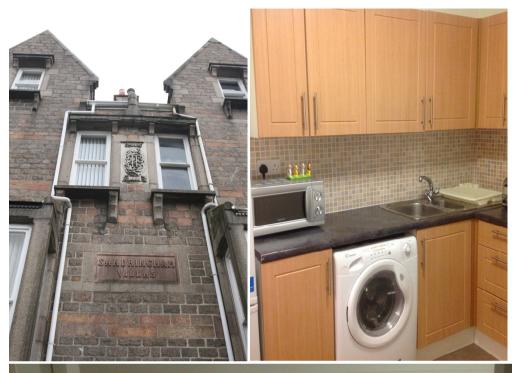

Each apartment gives the feeling of space with high ceilings and they also benefit from the retention of many restored period features, including fireplaces, ornamental plaster work and skirting boards. The whole building has recently been refurbished including new carpets through out and kitchens and bathrooms. Although the apartments do not have parking it is in a resident's parking zone. The current owner rents a parking space nearby and this is transferable.