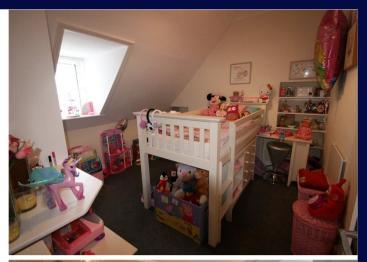

Each apartment gives the feeling of space with high ceilings and they also benefit from the retention of many restored period features, including fireplaces, ornamental plaster work and skirting boards. The whole building has recently been refurbished including new carpets through out and kitchens and bathrooms. Although the apartments do not have parking it is in a resident's parking zone. The current owner rents a parking space nearby and this is transferable.