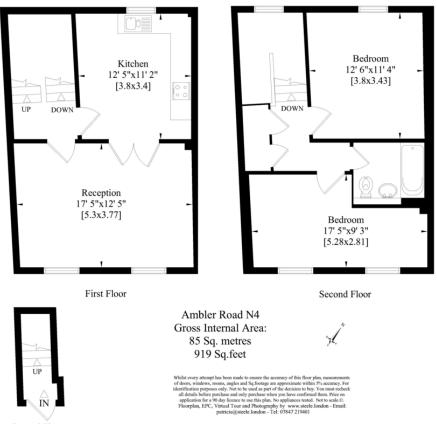

## AMBLER ROAD, N4 2QR

£675,000

Spanning the top two floors of this three storey mid-terraced Victorian house, this cavernous apartment is offered for sale. At over 900 sq ft, this spacious maisonette has been tenanted for over a decade and offers the buyer a great opportunity to put their own mark on a large and accommodating property. The first floor offers a reception room leading on to a kitchen. Stairs lead to the second floor which offers two double bedrooms and a bathroom. Ambler Road is extremely well located for easy access to Finsbury Park station as well as an increasing and eclectic array of local amenities.

- UPPER SPLIT LEVEL MAISONETTE
- TWO BEDROOMS
- RECEPTION ROOM
- KITCHEN
- EPC D
- BATHROOM

- Leasehold (125 Years Remaining)
- Service Charge: & of outgoings
- Ground Rent: £TBC
- Council Tax: Band E
- Approx. Sq Ft: 919 sq ft
- Rental Estimate: £475 Per Week

Ground Floor