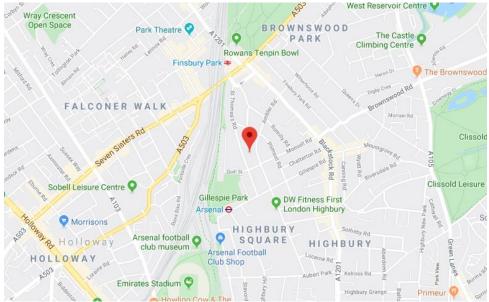

## TRANSPORT LINKS

Finsbury Park (Victoria, Overground and Piccadilly) is 0.3 miles away

Hotblack Desiato Ltd wish to emphasise that:

1) these sales particulars do not constitute any part of an offer of contract, and are for the guidance of prospective purchasers only and should not be relied on as statements of fact, and