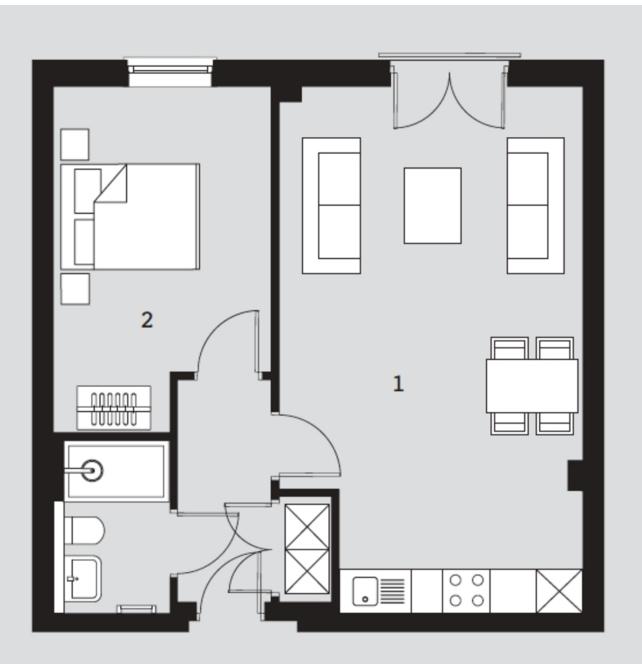

#### LIVING ROOM / KITCHEN

6.9m x 4.0m KITCHEN

Concrete effect designer kitchen with matching worktop Stainless steel sink with mixer tap Integrated appliances by BEKO Fridge with icebox Dishwasher Built in oven, hob and extractor fan

#### BEDROOM

4.5m x 3.0m

#### HALLWAY

#### SHOWER ROOM

Feature wall tiles Luxury flooring Sanitaryware and brassware by Roca/Laufen Vanity mirror and storage with shaver point Extra wide showers with rain head attachment