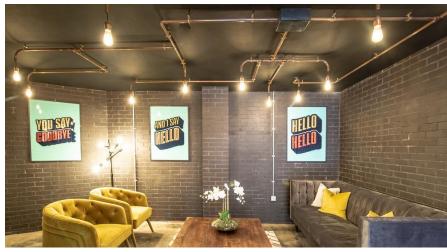

#### LIVING ROOM / KITCHEN

6.9m x 4.0m KITCHEN

Concrete effect designer kitchen with matching worktop Stainless steel sink with mixer tap Integrated appliances by BEKO Fridge with icebox Dishwasher Built in oven, hob and extractor fan