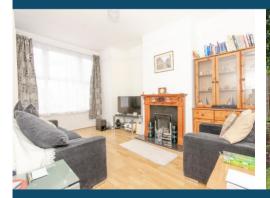

• Reception Room • Two Double Bedrooms • Kitchen/Diner • Bathroom/Shower Room • South West Facing Garden • Freehold • Chain Free

This two bedroom maisonette is set on the ground floor of a double fronted Edwardian, purpose-built property. Benefiting from its own front door, the hallway has doors to all rooms. There is a good sized reception room with gas fireplace to the front, and two double bedrooms, one with a bay window to the front and one with windows to the rear. Good sized fitted kitchen-diner, and modern family bathroom/shower room. The rear South-West-facing garden is accessed via the kitchen and is mainly laid to lawn. The property is being offered for sale chain free.