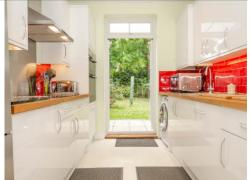

• Reception Room • Two Double Bedrooms • Kitchen/Diner • Bathroom/Shower Room • South West Facing Garden • Freehold • Chain Free

This two bedroom maisonette is set on the ground floor of a double fronted Edwardian, purpose-built property. Benefiting from its own front door, the hallway has doors to all rooms. There is a good sized reception room with gas fireplace to the front, and two double bedrooms, one with a bay window to the front and one with windows to the rear. Good sized fitted kitchen-diner, and modern family bathroom/shower room. The rear South-West-facing garden is accessed via the kitchen and is mainly laid to lawn. The property is being offered for sale chain free.