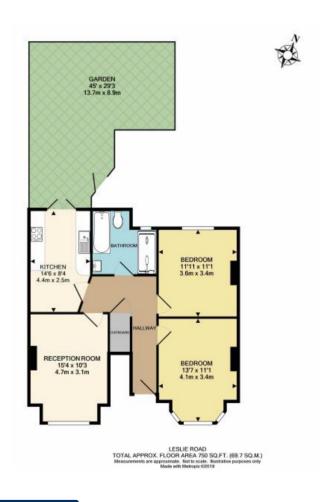

## Leslie Road, N2 £510,000 Freehold

Bright and spacious ground floor, two double bedroom, Edwardian maisonette, situated in this sought after location. Own entrance and garden. Ideally located to all local shopping and transport facilities. Chain free.

• Reception Room • Two Double Bedrooms • Kitchen/Diner • Bathroom/Shower Room • South West Facing Garden • Freehold • Chain Free

This two bedroom maisonette is set on the ground floor of a double fronted Edwardian, purpose-built property. Benefiting from its own front door, the hallway has doors to all rooms. There is a good sized reception room with gas fireplace to the front, and two double bedrooms, one with a bay window to the front and one with windows to the rear. Good sized fitted kitchen-diner, and modern family bathroom/shower room. The rear South-West-facing garden is accessed via the kitchen and is mainly laid to lawn. The property is being offered for sale chain free.