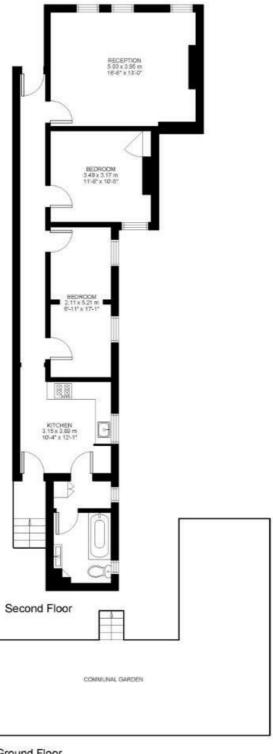

# **Property Details**

This characterful two double bedroom flat is nestled quietly on the top-floor of an impressive Victorian mansion block on Crownstone Road. The property has 730 square feet of internal living space and comprises a separate living room at the front of the building, a contemporary kitchen with ample dining space, two comfortable double bedrooms share a modern bathroom and stairs down to a lovely communal garden network. Effra Mansions is positioned with a supermarket at the end of the road and it's a five-minute walk from Brockwell Park and Brixton town centre. The restaurants, cafes and the French market in Herne Hill are all within reach, a pleasant fifteen-minute walk through Brockwell Park.

# Crownstone Road

Ground Floor