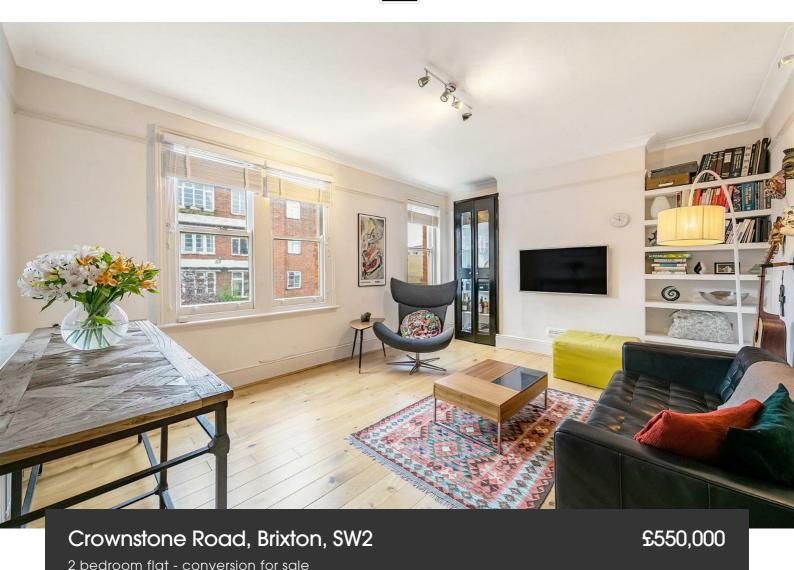

# **Property Details**

This characterful two double bedroom flat is nestled quietly on the top-floor of an impressive Victorian mansion block on Crownstone Road. The property has 730 square feet of internal living space and comprises a separate living room at the front of the building, a contemporary kitchen with ample dining space, two comfortable double bedrooms share a modern bathroom and stairs down to a lovely communal garden network. Effra Mansions is positioned with a supermarket at the end of the road and it's a five-minute walk from Brockwell Park and Brixton town centre. The restaurants, cafes and the French market in Herne Hill are all within reach, a pleasant fifteen-minute walk through Brockwell Park.

#### **Features**

- Two double bedrooms
- Victorian mansion block
- Period features
- Shared Garden
- Over 730 square feet of internal living space
- Three-minute walk to Brockwell Park
- A ten-minute walk to Brixton tube station and Brixton Village