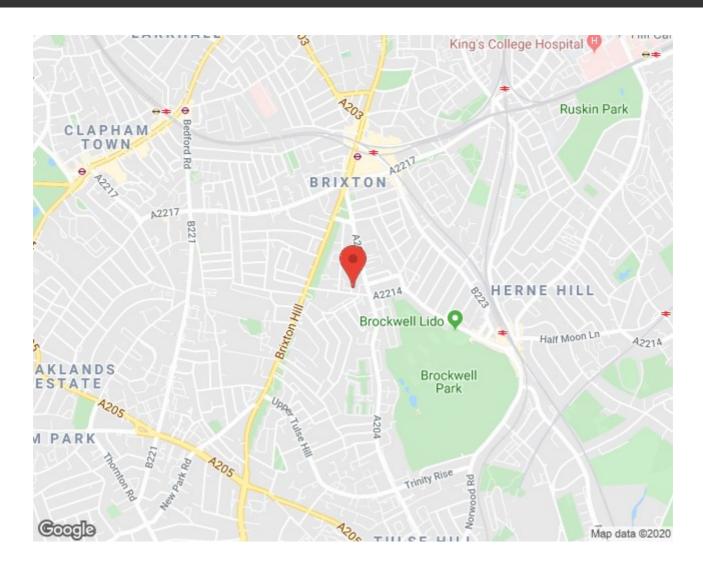

# **Property Details**

This characterful two double bedroom flat is nestled quietly on the top-floor of an impressive Victorian mansion block on Crownstone Road. The property has 730 square feet of internal living space and comprises a separate living room at the front of the building, a contemporary kitchen with ample dining space, two comfortable double bedrooms share a modern bathroom and stairs down to a lovely communal garden network. Effra Mansions is positioned with a supermarket at the end of the road and it's a five-minute walk from Brockwell Park and Brixton town centre. The restaurants, cafes and the French market in Herne Hill are all within reach, a pleasant fifteen-minute walk through Brockwell Park.

## Crownstone Road, Brixton, SW2

### Crownstone Road, Brixton, SW2