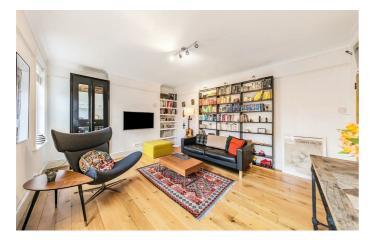

# **Property Details**

This characterful two double bedroom flat is nestled quietly on the top-floor of an impressive Victorian mansion block on Crownstone Road. The property has 730 square feet of internal living space and comprises a separate living room at the front of the building, a contemporary kitchen with ample dining space, two comfortable double bedrooms share a modern bathroom and stairs down to a lovely communal garden network. Effra Mansions is positioned with a supermarket at the end of the road and it's a five-minute walk from Brockwell Park and Brixton town centre. The restaurants, cafes and the French market in Herne Hill are all within reach, a pleasant fifteen-minute walk through Brockwell Park.

#### **Features**

- Two double bedrooms
- Victorian mansion block
- Period features
- Shared Garden
- Over 730 square feet of internal living space
- Three-minute walk to Brockwell Park
- A ten-minute walk to Brixton tube station and Brixton Village