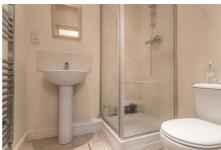

#### **Bathroom**

Modern bathroom with fully tiled, walk in shower enclosure featuring thermostatic mixer shower, pedestal wash basin with mixer tap and low level WC and tiling to the floor.