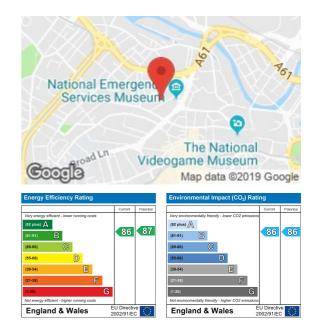

# Whitecroft Works, Furnace Hill, Sheffield S3

Offers in the region of £75,000 Leasehold

- Studio Crash Pad
- Hands Off Investment
- Open Plan
- Fully Managed

- Walk to Kelham
- Great Rental History
- Modern Shower Room
- EPC B 86