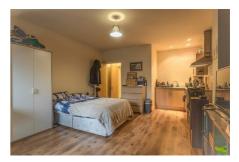

## Open Plan Kitchen/Bedroom/Living Area

This spacious room is easily large enough to be divided into zoned areas for sleeping, dining an relaxing as demonstrated by the current tenants. The open plan layout allows for a fully appointed kitchen that is position on the rear wall and is comprised of a range of attractive beech effect units with contrasting worktops above with tiled upstand. Appliances include stainless steel electric oven, extractor hood and four ring gas hob, as well as integrated washer/dryer and fridge with freezer compartment. The property benefits from gas central heating with high quality walnut effect laminate flooring throughout.