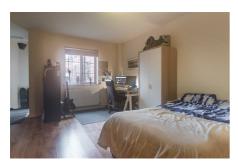

## Open Plan Kitchen/Bedroom/Living Area

This spacious room is easily large enough to be divided into zoned areas for sleeping, dining an relaxing as demonstrated by the current tenants. The open plan layout allows for a fully appointed kitchen that is position on the rear wall and is comprised of a range of attractive beech effect units with contrasting worktops above with tiled upstand. Appliances include stainless steel electric oven, extractor hood and four ring gas hob, as well as integrated washer/dryer and fridge with freezer compartment. The property benefits from gas central heating with high quality walnut effect laminate flooring throughout.