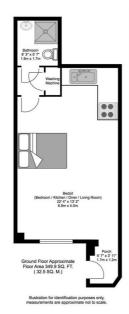

## STUDIO INVESTMENT OPPORTUNITY NEAR TO KELHAM ISLAND!

This smart studio represents a sound investment opportunity and is sold with a TENANT IN SITU with a gross annual income of £5,400 making it a great choice for a first time investor or a lovely addition to a professional portfolio. The studio is MODERN and OPEN PLAN within this GATED DEVELOPMENT that sits near to the KELHAM ISLAND DISTRICT and within walking distance to the CITY CENTRE.

## Open Plan Kitchen/Bedroom/Living Area

This spacious room is easily large enough to be divided into zoned areas for sleeping, dining an relaxing as demonstrated by the current tenants. The open plan layout allows for a fully appointed kitchen that is position on the rear wall and is comprised of a range of attractive beech effect units with contrasting worktops above with tiled upstand. Appliances include stainless steel electric oven, extractor hood and four ring gas hob, as well as integrated washer/dryer and fridge with freezer compartment. The property benefits from gas central heating with high quality walnut effect laminate flooring throughout.

#### **Bathroom**

Modern bathroom with fully tiled, walk in shower enclosure featuring thermostatic mixer shower, pedestal wash basin with mixer tap and low level WC and tiling to the floor.