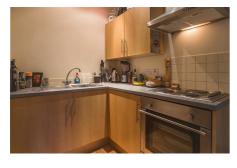

## Open Plan Kitchen/Bedroom/Living Area

This spacious room is easily large enough to be divided into zoned areas for sleeping, dining an relaxing as demonstrated by the current tenants. The open plan layout allows for a fully appointed kitchen that is position on the rear wall and is comprised of a range of attractive beech effect units with contrasting worktops above with tiled upstand. Appliances include stainless steel electric oven, extractor hood and four ring gas hob, as well as integrated washer/dryer and fridge with freezer compartment. The property benefits from gas central heating with high quality walnut effect laminate flooring throughout.