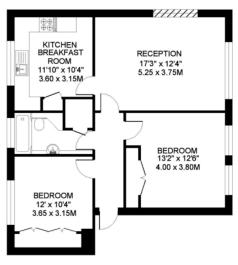

ALL STATEMENTS CONTAINED IN THESE PARTICU ALRS AS TO THIS PROPERTY ARE MADE WITHOUT RESPONSBILITY ON THE PART OF RAM PTON BASELEY ESTATE AGENTS

MAPLE CLOSE CLAPHAM LONDON SW4

APPROXIMATE INTERNAL FLOOR (LIVING) AREA = 750 SQ.FT. / 69.7 SQ.M. APPROXIMATE ADDITIONAL AREAS

TOTAL AREAS SHOWN ON PLAN 874 SQ.FT. / 81.2 SQ.M.

FIRST FLOOR

COPPRIGHT.

CORPLAN PROCUCED FOR TRAMPTON BASELEY by were flooplanness on alk

This plan is proportionally correct, but not be a given scale, and all for guidance only, and must not be relied upon as a statement of fact.

There a room has a skiping celling, the dotted like marks 1.5m height, and the measurements are shown at floor lead.