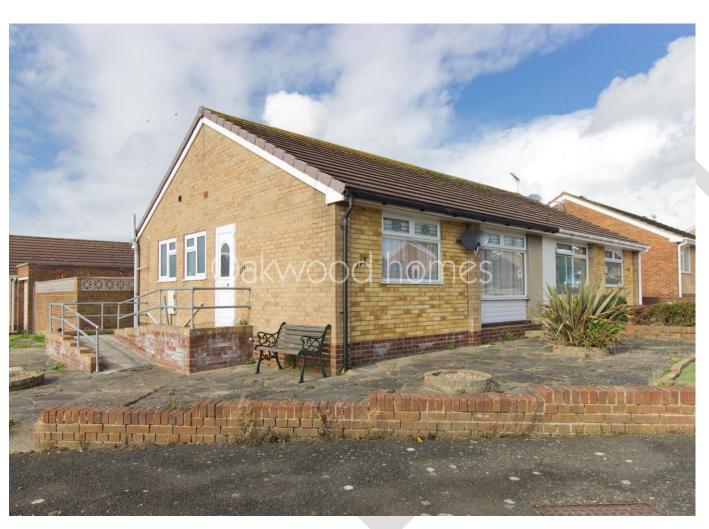

## The Property

MOVE STRAIGHT IN AND PUT YOUR FEET UP! We are pleased to offer this well presented two bedroom semi detached bungalow on the popular Nethercourt estate on the west side of Ramsgate. The bungalow has been well cared for by the current owners who have recently had a wet room installed and the kitchen door to the conservatory is brand new as well as new windows to the front and side. The kitchen has soft-close cupboards and drawers and this room backs onto the lean to, which is a great space for chilling out, or for storage. The central heating boiler was replaced in 2023 & there is a ramp to the front door for ease of access. The corner plot is low maintenance, as it is majority paved with a range of plants and shrubs in pots. The garage and off-street parking are at the rear, with a gate to the garden. The bungalow has recently has Sky fibre to the property internet fitted. Call to arrange your viewing!

### Location

Nethercourt is a popular residential location on the west side of Ramsgate, meaning it is easy to get into the town, and further afield via the A299 dual carriageway. There are also several convenience shops and pubs at St Lawrence which is a short walk away.