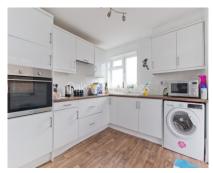

## The Property

MOVE STRAIGHT IN AND PUT YOUR FEET UP! We are pleased to offer this well presented two bedroom semi detached bungalow on the popular Nethercourt estate on the west side of Ramsgate. The bungalow has been well cared for by the current owners who have recently had a wet room installed and the kitchen door to the conservatory is brand new as well as new windows to the front and side. The kitchen has soft-close cupboards and drawers and this room backs onto the lean to, which is a great space for chilling out, or for storage. The central heating boiler was replaced in 2023 & there is a ramp to the front door for ease of access. The corner plot is low maintenance, as it is majority paved with a range of plants and shrubs in pots. The garage and off-street parking are at the rear, with a gate to the garden. The bungalow has recently has Sky fibre to the property internet fitted. Call to arrange your viewing!

## Accommodation

**Entrance Porch Entrance Hall** 

Wet Room 6' (1.83m) × 5'4" (1.63m) Kitchen 12'4" (3.76m) × 8'10" (2.69m) Lean to: 12' (3.66m) × 6' (1.83m) Bedroom 1: 13' (3.96m) × 10' (3.05m) 14'3" (4.34m) × 11' (3.35m) Lounge: