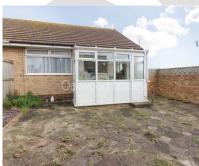

## The Property

MOVE STRAIGHT IN AND PUT YOUR FEET UP! We are pleased to offer this well presented two bedroom semi detached bungalow on the popular Nethercourt estate on the west side of Ramsgate. The bungalow has been well cared for by the current owners who have recently had a wet room installed and the kitchen door to the conservatory is brand new as well as new windows to the front and side. The kitchen has soft-close cupboards and drawers and this room backs onto the lean to, which is a great space for chilling out, or for storage. The central heating boiler was replaced in 2023 & there is a ramp to the front door for ease of access. The corner plot is low maintenance, as it is majority paved with a range of plants and shrubs in pots. The garage and off-street parking are at the rear, with a gate to the garden. The bungalow has recently has Sky fibre to the property internet fitted. Call to arrange your viewing!

11'5" (3.48m) × 8' (2.44m)

Bedroom 2: OUTSIDE

Front, Side & Rear Gardens

Garage: 16' (4.88m) × 7'10" (2.39m)

Off-Street Parking