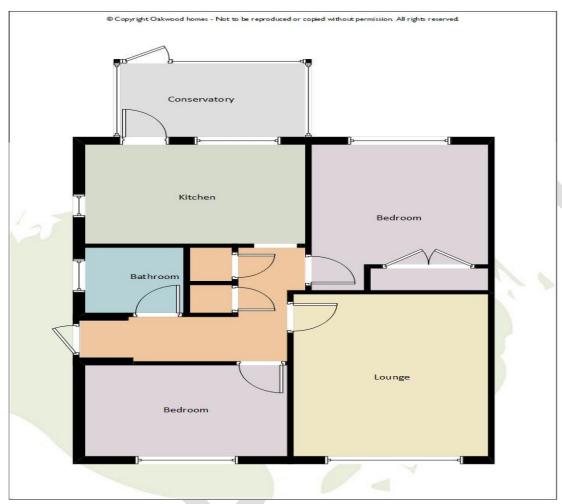

## Accommodation

**Entrance Porch Entrance Hall** 

Wet Room 6' (1.83m) × 5'4" (1.63m) Kitchen 12'4" (3.76m) × 8'10" (2.69m) Lean to: 12' (3.66m) × 6' (1.83m) Bedroom 1: 13' (3.96m) × 10' (3.05m) 14'3" (4.34m) × 11' (3.35m) Lounge:

11'5" (3.48m) × 8' (2.44m)

Bedroom 2: OUTSIDE

Front, Side & Rear Gardens

Garage: 16' (4.88m) × 7'10" (2.39m)

Off-Street Parking